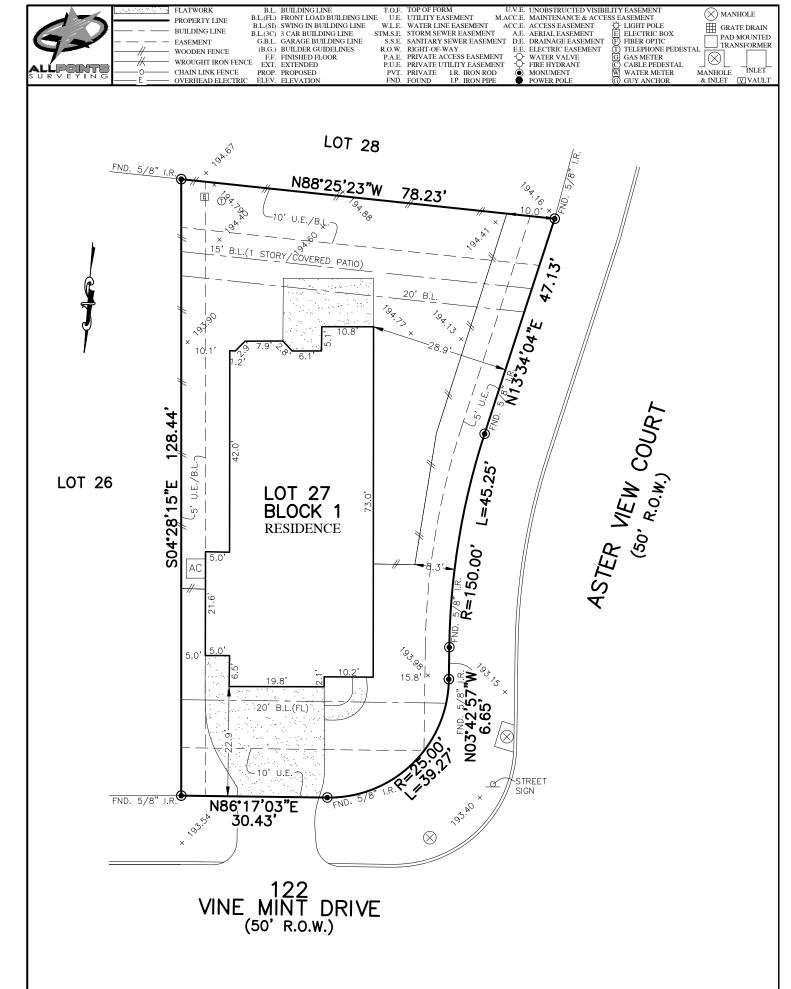

## PLAT OF SURVEY

SCALE: 1 = 20'

NOTES:

1. ALL BEARINGS SHOWN HEREON ARE BASED ON THE RECORDED PLAT.

2. ALLPOINTS LAND SURVEY, INC. IS NOT LIABLE FOR ANY DAMAGES DUE TO INFORMATION NOT PROVIDED TO SURVEYOR OR BUILDER PLACING ANY IMPROVEMENTS WITHIN A BUILDING LINE OR EASEMENT.

3. SUBJECT TO APPLICABLE RESTRICTIVE COVENANTS LISTED IN ITEM 1, SCHEDULE "B" OF TITLE COMMITMENT ISSUED BY TEXAS PARTNERS TITLE INSURANCE Co. UNDER G.F. No. 7712000893.

4. ALL ELEVATIONS SHOWN HEREON ARE BASED ON NGVD29.

SARAH A. GRYPARIS ADDRESS: 122 VINE MINT DRIVE

ALLPOINTS JOB#: HD195483 BY: EC

G.F.: 7712000893 JOB: 501-088

FLOOD ZONE:X

COMMUNITY PANEL:

48339C0370G

EFFECTIVE DATE: 8/18/2014 DATE:

LOMR:

"THIS INFORMATION IS BASED ON GRAPHIC PLOTTING. WE DO NOT ASSUME RESPONSIBILITY FOR EXACT DETERMINATION"

LOT 27, BLOCK 1, WOODFOREST, SECTION 75, 3. Z, SHT. 5455, PLAT RECORDS, MONTGOMERY COUNTY, TEXAS CAB.

I HEREBY CERTIFY THAT THIS PLAT REPRESENTS THE RESULTS OF A SURVEY MADE ON THE GROUND, ON THE THE GROUND, ON THE 13TH DAY OF FEBRUARY, 2020.

(X) MANHOLE

ALLPOINTS LAND SURVEY, INC. - 1515 WITTE ROAD - HOUSTON, TEXAS 77080 - PHONE: 713-468-7707 - T.B.P.L.S. # 10122600