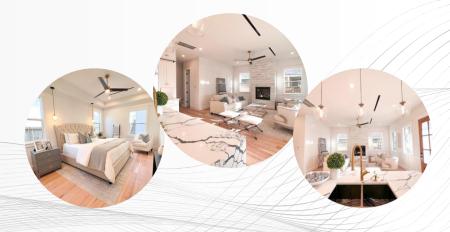

## 1512 ASHLAND HOME FEATURES:

- Floor to ceiling kitchen cabinets
- Marble floors in powder and utility rooms
- Gold Delta trim faucets in primary
- Marble backsplash in primary bathroom
- Butcher block counters in Utility
- Zline appliance package 48' range, Draw M/W
- Dacor built in refrigerator
- Stone tiled fireplace
- Wayne Scott Trim work
- Under cabinet lighting
- Office wall lighting
- Gas Fireplace
- Self sufficient garage living