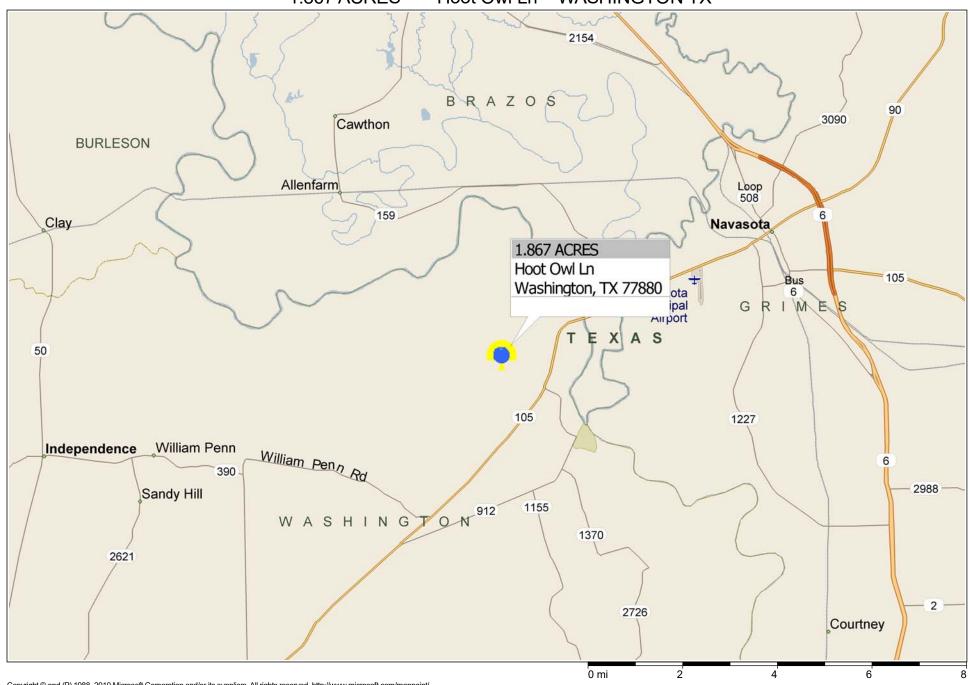

## \*\*\* 1.867 ACRES \*\*\* Hoot Owl Ln ~ WASHINGTON TX

Copyright © and (P) 1988–2010 Microsoft Corporation and/or its suppliers. All rights reserved. http://www.microsoft.com/mappoint/
Certain mapping and direction data © 2010 NAVTEQ. All rights reserved. The Data for areas of Canada includes information taken with permission from Canadian authorities, including: © Her Majesty the Queen in Right of Canada, © Queen's Printer for Ontario. NAVTEQ and NAVTEQ ON BOARD are trademarks of NAVTEQ. © 2010 Tele Atlas North America, Inc. All rights reserved. Tele Atlas and Tele Atlas North America are trademarks of Tele Atlas, Inc. © 2010 by Applied Geographic Systems. All rights reserved.