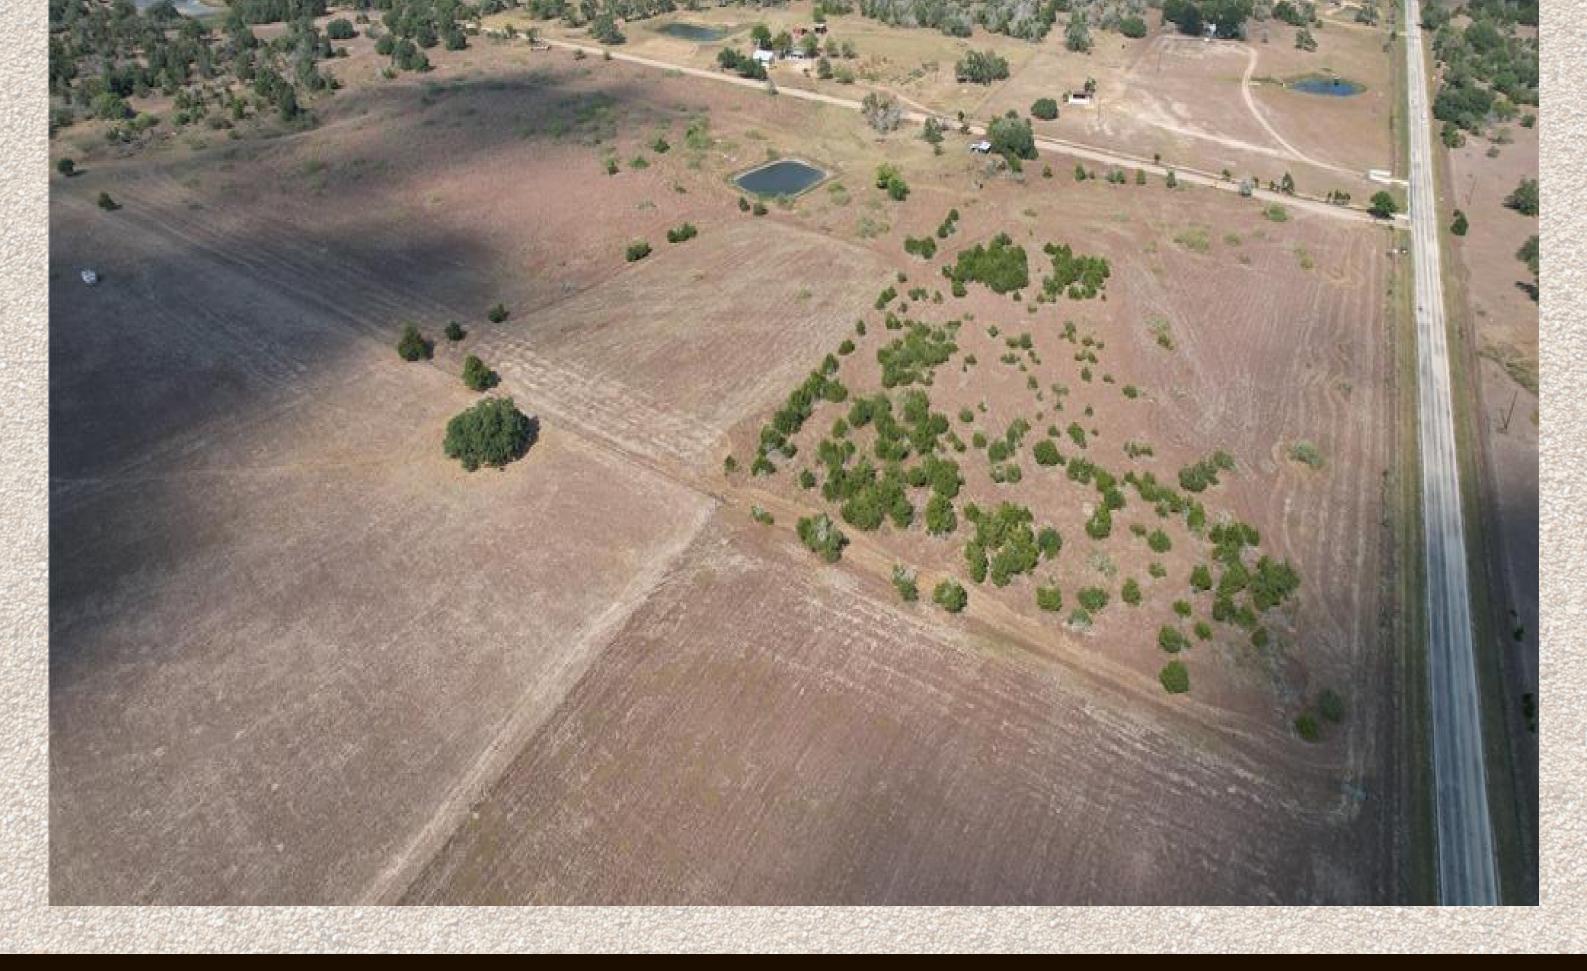

# 1503 FRA 955, ELLINGER, TX

with ROBBIE JANSKY Come experience quiet & peaceful Texas countryside living at it's finest on 17 ACRES! NO DEED Restrictions on your own private slice of heaven! Beneath the BOLD & Bright Texas stars you'll find this country acreage the gateway to your own secluded paradise! **COMMERCIAL USE OK**, as the property is completely unrestricted with NO pipelines, easements, or Oil and GAS activity. Trophy catfish & largemouth bass fishing nearby at Fayette County Reservoir, Electricity & Water available through local providers & excellent State Highway frontage(over 400 FT) to make your grand entrance into the new estate you've been dreaming of! NO Floodplain STUNNING sunsets & Cleared Pasture make this tract Perfect for the weekend getaway & CUSTOM Homesite. Enjoy Ranching, Farming, Wildlife, Recreation & more! Native Grass and Cedars trees. Conveniently located just over an hour from HOUSTON & AUSTIN, & College Station! Multiple TRACTS are available for purchase if you need more space!

- LAND USES
- CATTLE RANCH,
- HORSE FARM
- HORSES ALLOWED
- HUNTING

- LEISURE RANCH
- MOBILE HOME ALLOWED
- UNRESTRICTED