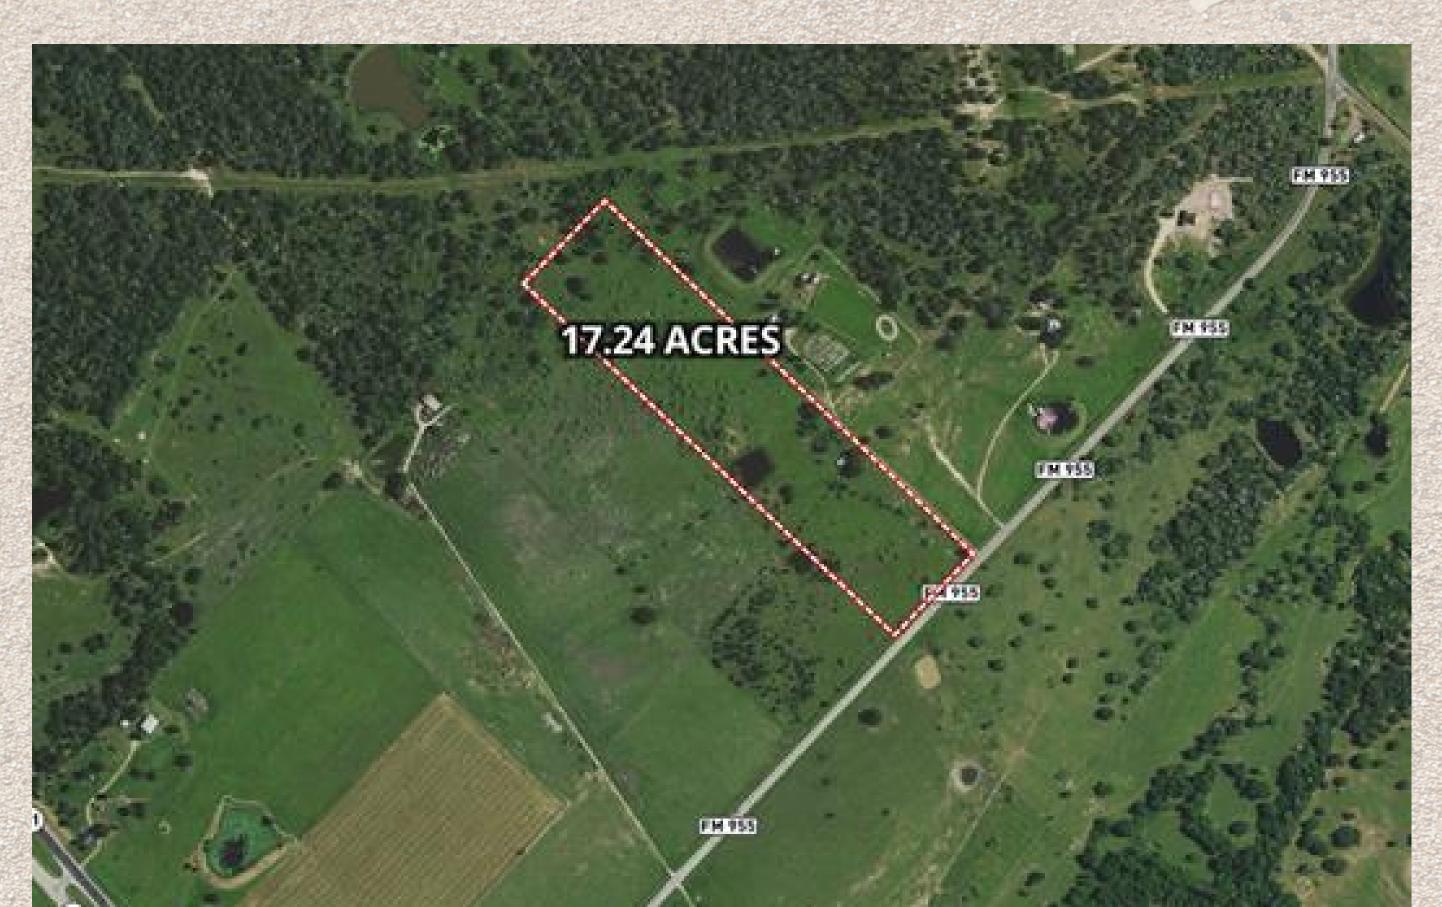

# 1503 FRA 955, ELLINGER, TX

with ROBBIE JANSKY Come experience quiet & peaceful Texas countryside living at it's finest on 17 ACRES! NO DEED Restrictions on your own private slice of heaven! Beneath the BOLD & Bright Texas stars you'll find this country acreage the gateway to your own secluded paradise! **COMMERCIAL USE OK**, as the property is completely unrestricted with NO pipelines, easements, or Oil and GAS activity. Trophy catfish & largemouth bass fishing nearby at Fayette County Reservoir, Electricity & Water available through local providers & excellent State Highway frontage(over 400 FT) to make your grand entrance into the new estate you've been dreaming of! NO Floodplain STUNNING sunsets & Cleared Pasture make this tract Perfect for the weekend getaway & CUSTOM Homesite. Enjoy Ranching, Farming, Wildlife, Recreation & more! Native Grass and Cedars trees. Conveniently located just over an hour from HOUSTON & AUSTIN, & College Station! Multiple TRACTS are available for purchase if you need more space!

# 1503 FM 955, Ellinger, TX 78940