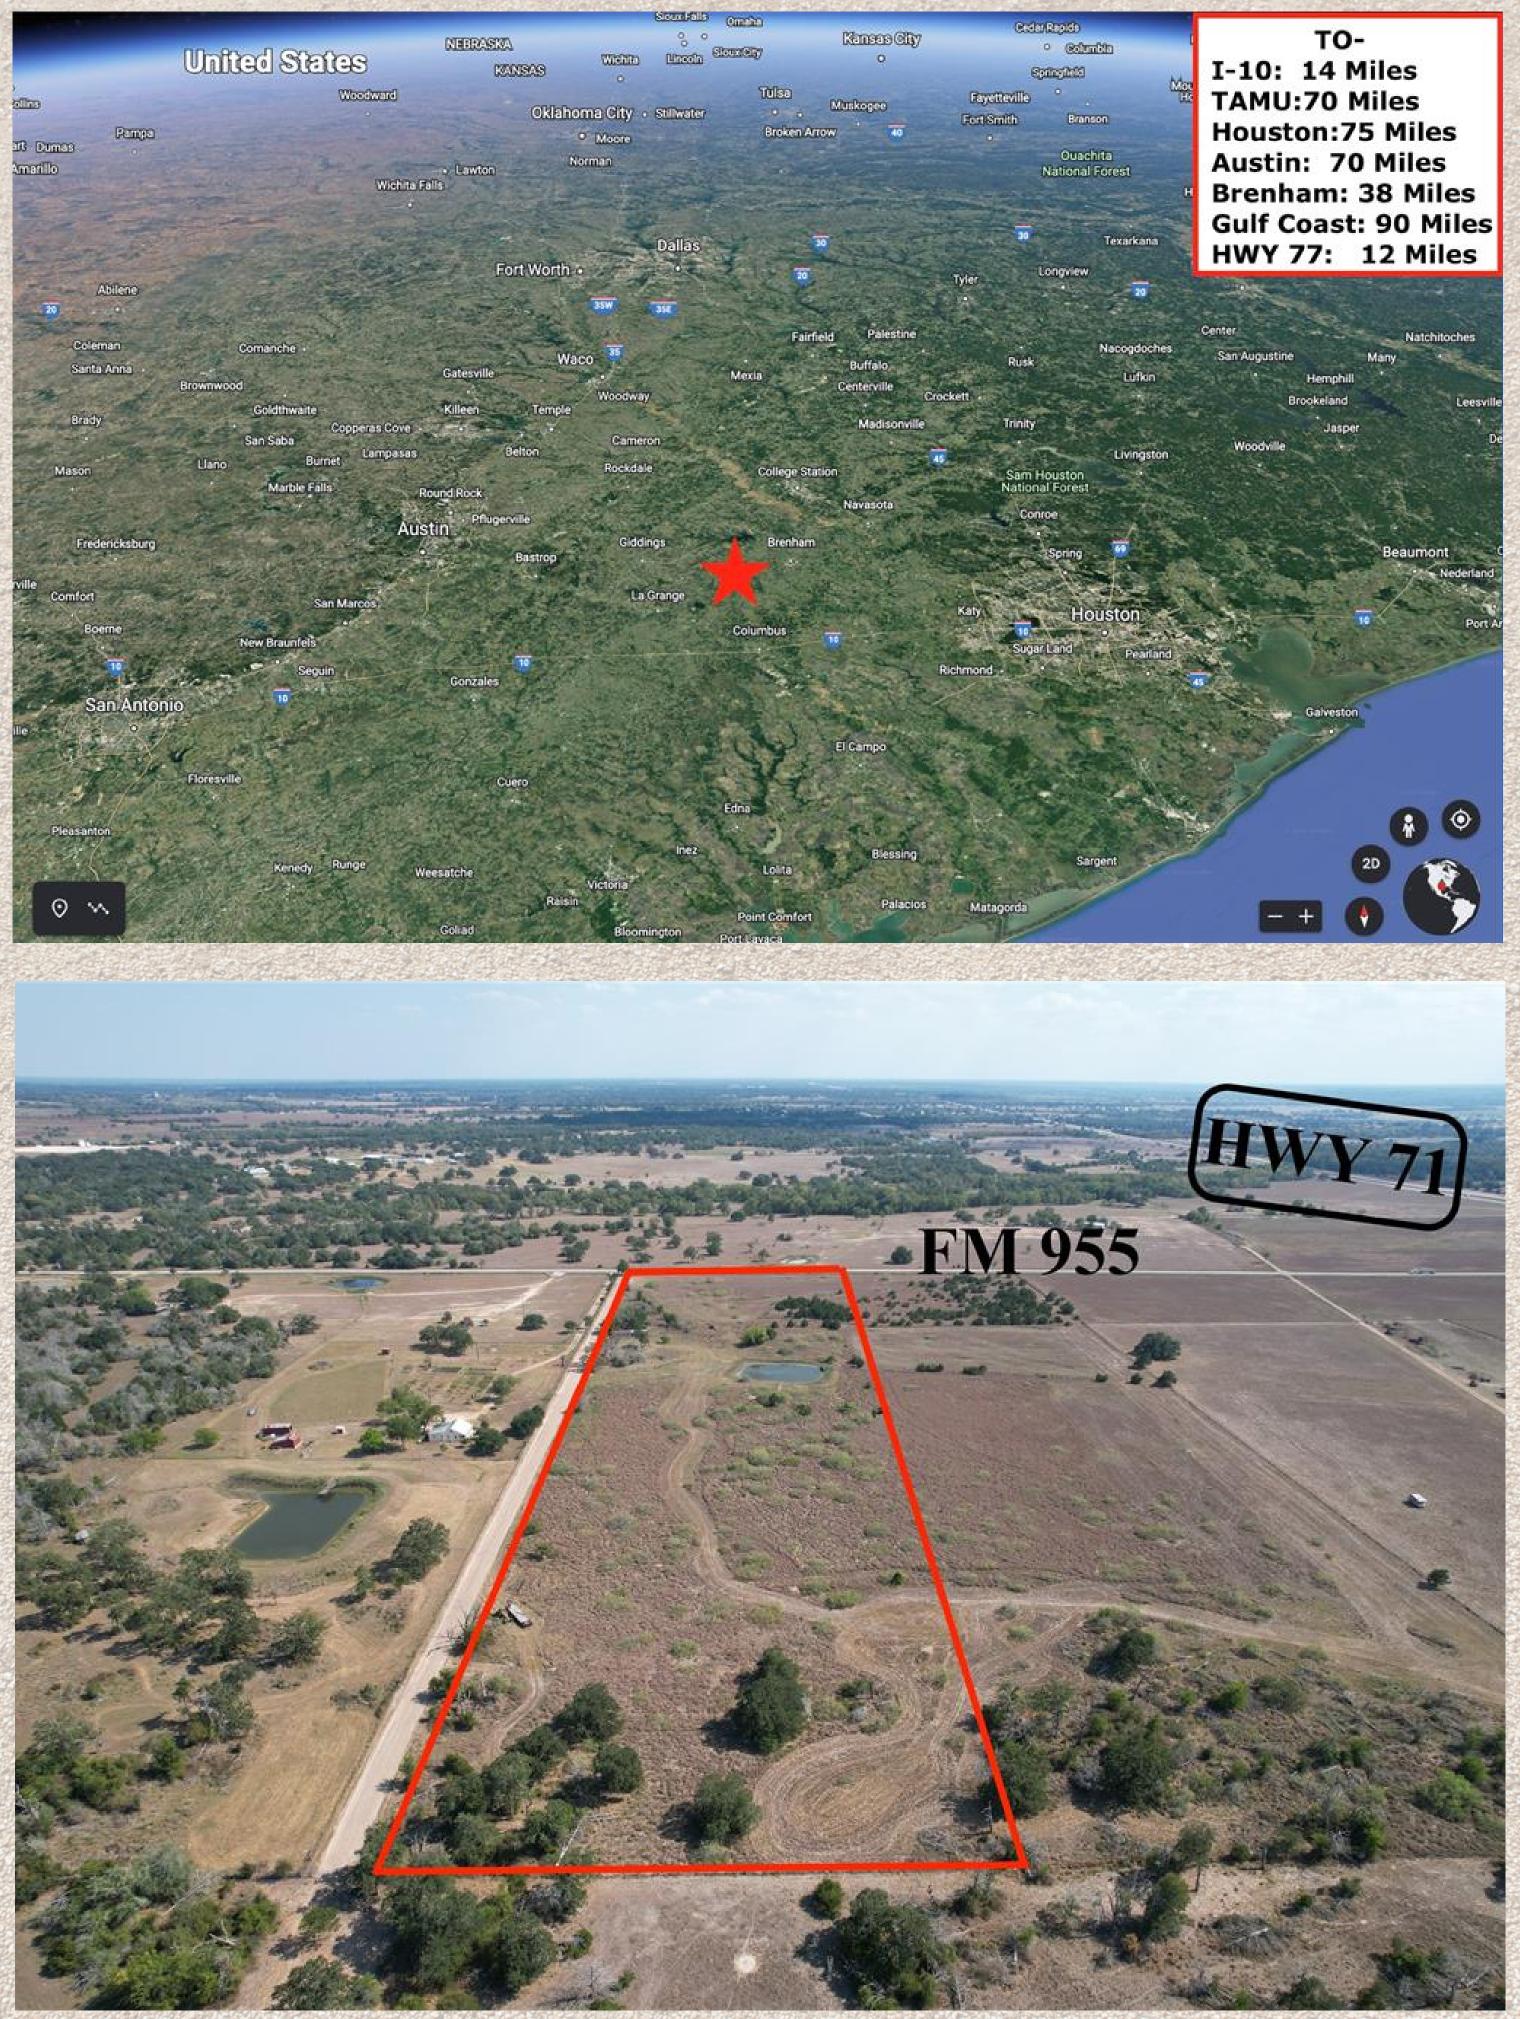

# 1503 FRA 955, ELLINGER, TX

with ROBBIE JANSKY Come experience quiet & peaceful Texas countryside living at it's finest on 17 ACRES! NO DEED Restrictions on your own private slice of heaven! Beneath the BOLD & Bright Texas stars you'll find this country acreage the gateway to your own secluded paradise! **COMMERCIAL USE OK**, as the property is completely unrestricted with NO pipelines, easements, or Oil and GAS activity. Trophy catfish & largemouth bass fishing nearby at Fayette County Reservoir, Electricity & Water available through local providers & excellent State Highway frontage(over 400 FT) to make your grand entrance into the new estate you've been dreaming of! NO Floodplain STUNNING sunsets & Cleared Pasture make this tract Perfect for the weekend getaway & CUSTOM Homesite. Enjoy Ranching, Farming, Wildlife, Recreation & more! Native Grass and Cedars trees. Conveniently located just over an hour from HOUSTON & AUSTIN, & College Station! Multiple TRACTS are available for purchase if you need more space!

# 1503 FM 955, Ellinger, TX 78940