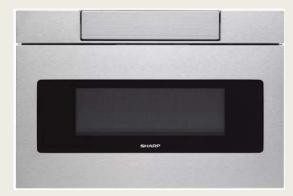

# Appliance Package by Fisher Paykel

48" Gas Range

Sharp Microwave Drawer with LCD Display