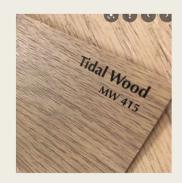

#### Hardwood Flooring

The hardwoods are by Real Wood Floors. The flooring selected is part of the 1875

collection called Putney

Engineered floors are composed of multiple sheets (called "plies") of wood pieced together to create a single plank. The layers which make up Engineered floors are arranged in opposing directions. This is often known as "cross-ply" construction. This method effectively guards the flooring against moisture-related problems.