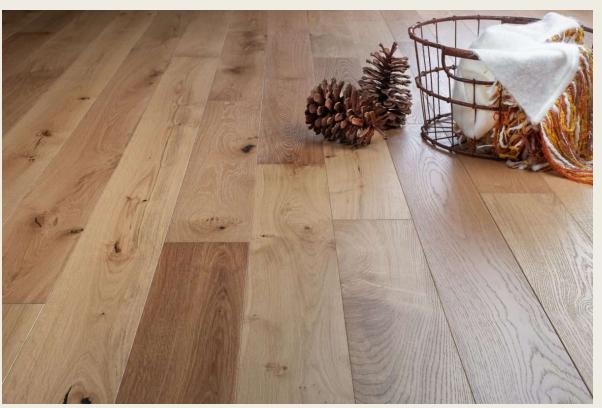

#### Hardwood Flooring

The hardwoods are by Real Wood Floors. The flooring selected is part of the 1875

collection called Putney

Engineered floors are composed of multiple sheets (called "plies") of wood pieced together to create a single plank. The layers which make up Engineered floors are arranged in opposing directions. This is often known as "cross-ply" construction. This method effectively guards the flooring against moisture-related problems.

The hardwood flooring comes with a 25-year warranty directly from RW Design & Supply