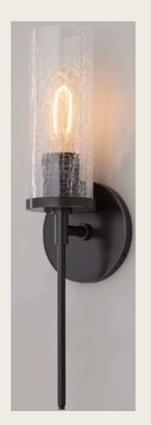

## POWDER BATH FINISHES

faucet

Black Wall Sconces with crackled glass

Vanity to be painted Shoji White by Sherwin Williams

# Interior Lighting

Foyer & Kitchen Pendants

Powder Bathroom Sconces

Secondary Bath Vanity

Lighting

Dining Room Chandelier by Visual Comfort

Primary Bath Wall Sconces

Great Room Chandelier