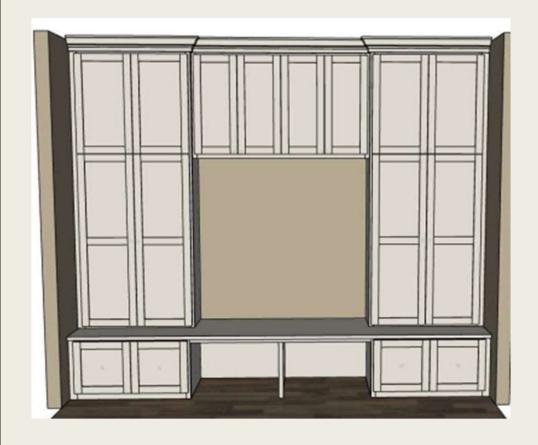

## Utility Room

Blue Honed Slate Flooring

Millwork to be painted Shoji White by Sherwin Williams

Black 5" Cabinet Hardware

### MUD ROOM

Millwork to be painted Shoji White by Sherwin Williams

Black 5" Cabinet Hardware