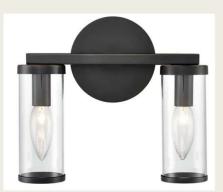

# Interior Lighting

Foyer & Kitchen Pendants

Powder Bathroom Sconces

Secondary Bath Vanity

Lighting

Dining Room Chandelier by Visual Comfort

Primary Bath Wall Sconces

Great Room Chandelier