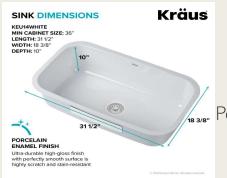

#### Kitchen Finishes

Porcelain Enamel Kitchen Single Basin Sink

5" Black Cabinet Hardware

Select Millwork to be painted Shoji White by Sherwin Williams. The island and custom vent hood will be stained