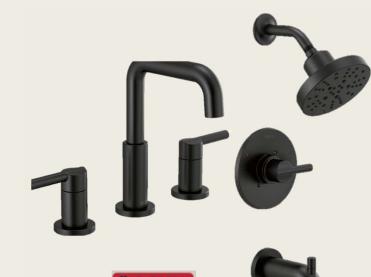

### SHARED BATHROOM

3 light vanity light

Bathroom Floor Tile

Textured White Shower Tile

Vanities to be painted Shoji White by Sherwin Williams

Matte Black Delta plumbing fixtures

#### Bedroom 2 Bathroom

Bathroom Floor Tile

Penny Tile Shower Floor

Textured White Shower Tile

Matte Black Delta plumbing fixtures