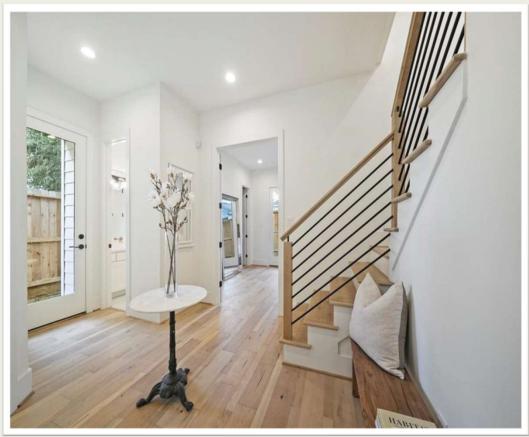

# Stairway Railing

The stair railing includes black metal horizonal tubing with stainable wood posts to match the flooring, stained to match the flooring

#### Hardwood Flooring

The hardwoods are by Real Wood Floors. The flooring selected is part of the 1875

collection called Putney

Engineered floors are composed of multiple sheets (called "plies") of wood pieced together to create a single plank. The layers which make up Engineered floors are arranged in opposing directions. This is often known as "cross-ply" construction. This method effectively guards the flooring against moisture-related problems.