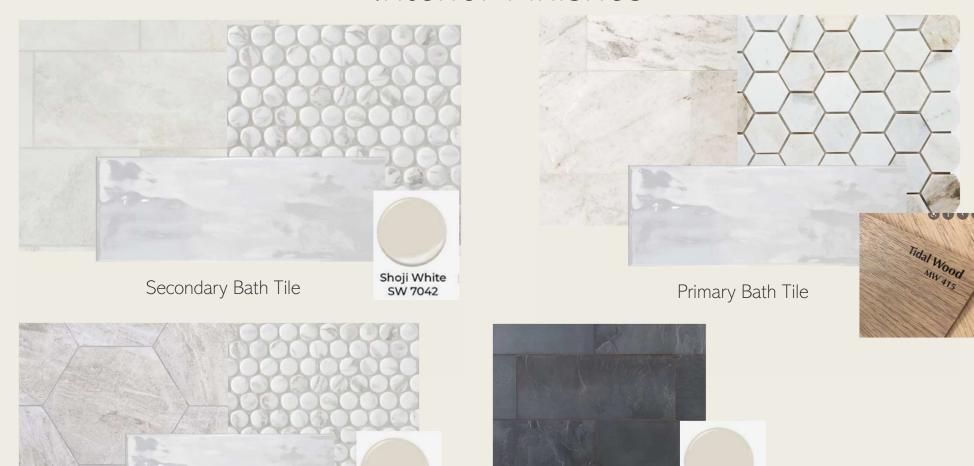

### SHARED BATHROOM

3 light vanity light

Bathroom Floor Tile

Textured White Shower Tile

Vanities to be painted Shoji White by Sherwin Williams

Matte Black Delta plumbing fixtures

#### Bedroom 2 Bathroom

Bathroom Floor Tile

Penny Tile Shower Floor

Textured White Shower Tile

Matte Black Delta plumbing fixtures

### Interior Finishes

Shoji White SW 7042

Game Room Bath Tile

Shoji White SW 7042

Slate Utility Room Tile