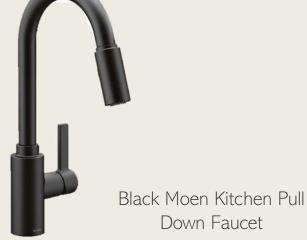

#### Kitchen Finishes

Porcelain Enamel Kitchen Single Basin Sink

5" Black Cabinet Hardware

Select Millwork to be painted Shoji White by Sherwin Williams. The island and custom vent hood will be stained