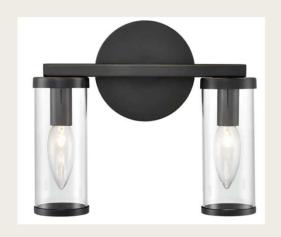

#### GAMEROOM BATHROOM

Black two light Vanity Light

Oversized Hexagon Bathroom Flooring

Penny Tile Shower Floor

**Textured White Shower Tile** 

Game Room Bath Vanity Light