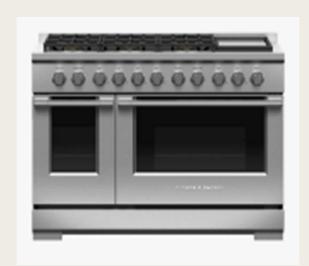

# Appliance Package by Fisher Paykel

48" Gas Range

Sharp Microwave Drawer with LCD Display