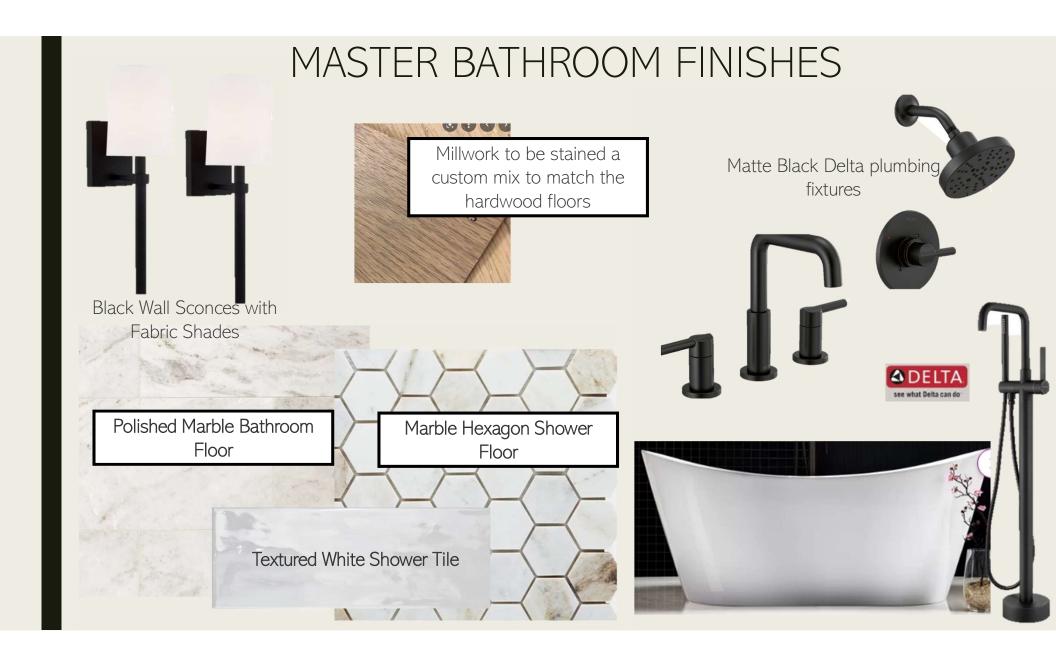

### SHARED BATHROOM

3 light vanity light

Bathroom Floor Tile

Textured White Shower Tile

Vanities to be painted Shoji White by Sherwin Williams

Matte Black Delta plumbing fixtures

#### Bedroom 2 Bathroom

Bathroom Floor Tile

Penny Tile Shower Floor

Textured White Shower Tile

Matte Black Delta plumbing fixtures

#### Hardwood Flooring

The hardwoods are by Real Wood Floors. The flooring selected is part of the 1875

collection called Putney

Engineered floors are composed of multiple sheets (called "plies") of wood pieced together to create a single plank. The layers which make up Engineered floors are arranged in opposing directions. This is often known as "cross-ply" construction. This method effectively guards the flooring against moisture-related problems.