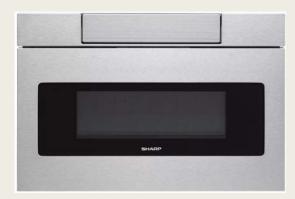

# Appliance Package by Fisher Paykel

48" Gas Range

Sharp Microwave Drawer with LCD Display