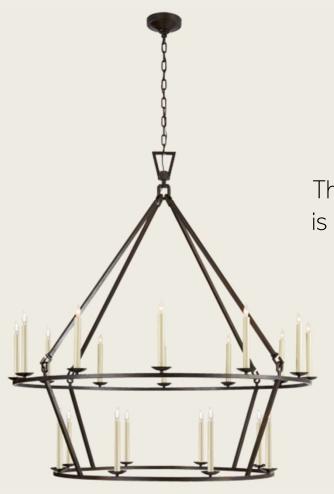

#### DINING ROOM

The oversized two-tier dining room chandelier is by Visual Comfort. It is finished in black iron

# Interior Lighting

Foyer & Kitchen Pendants

Powder Bathroom Sconces

Secondary Bath Vanity

Lighting

Dining Room Chandelier by Visual Comfort

Primary Bath Wall Sconces

Great Room Chandelier