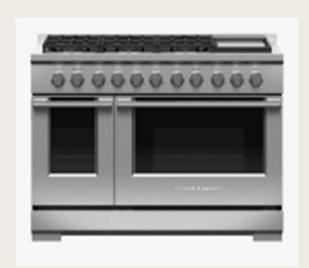

# Appliance Package by Fisher Paykel

48" Gas Range

Sharp Microwave Drawer with LCD Display