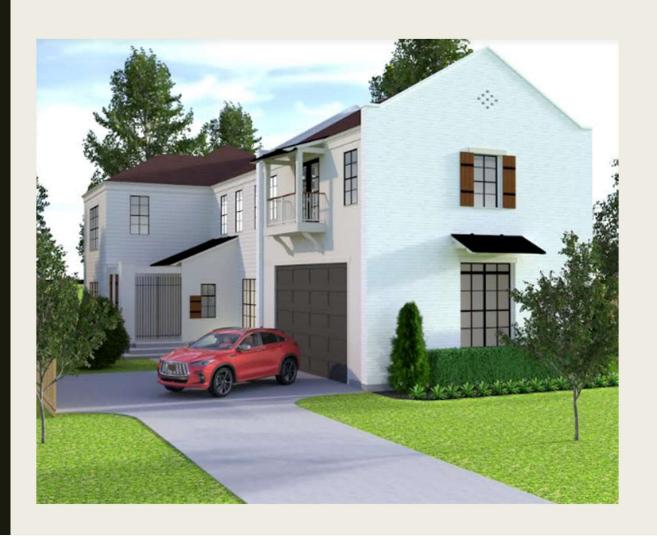

### Exterior Color Selections

Siding & Stucco

Garage Door

All exterior brick will be covered in a heavy mortar wash to match the siding & stucco