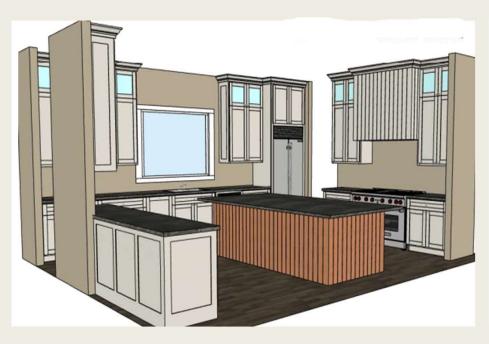

# Kitchen Renderings

#### Kitchen Finishes

Porcelain Enamel Kitchen Single Basin Sink

5" Black Cabinet Hardware

Select Millwork to be painted Shoji White by Sherwin Williams. The island and custom vent hood will be stained