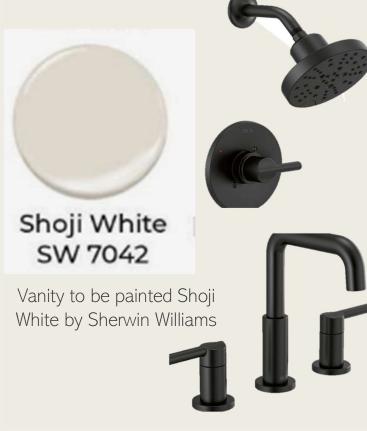

## POWDER BATH FINISHES

faucet

Black Wall Sconces with crackled glass

Vanity to be painted Shoji White by Sherwin Williams

#### Kitchen Finishes

Porcelain Enamel Kitchen Single Basin Sink

5" Black Cabinet Hardware

Select Millwork to be painted Shoji White by Sherwin Williams. The island and custom vent hood will be stained