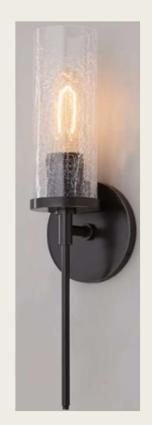

## POWDER BATH FINISHES

faucet

Black Wall Sconces with crackled glass

Vanity to be painted Shoji White by Sherwin Williams

# Interior Lighting

Foyer & Kitchen Pendants

Powder Bathroom Sconces

Secondary Bath Vanity

Lighting

Dining Room Chandelier by Visual Comfort

Primary Bath Wall Sconces

Great Room Chandelier