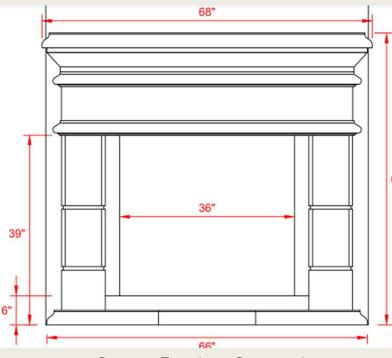

### Great Room Finishes

Black Iron 6 light chandelier with fabric shades

Custom Fireplace Surround with added Mantle