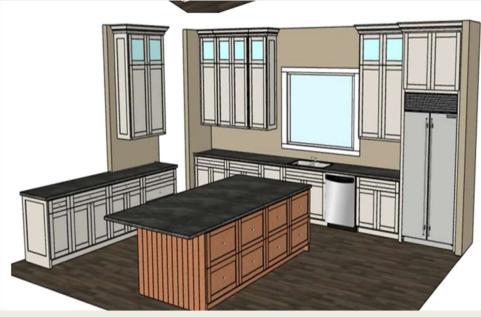

# Kitchen Renderings

#### Kitchen Finishes

Porcelain Enamel Kitchen Single Basin Sink

5" Black Cabinet Hardware

Select Millwork to be painted Shoji White by Sherwin Williams. The island and custom vent hood will be stained