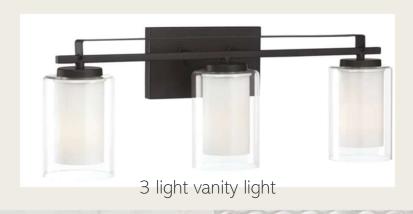

### SHARED BATHROOM

3 light vanity light

Bathroom Floor Tile

Textured White Shower Tile

Vanities to be painted Shoji White by Sherwin Williams

Matte Black Delta plumbing fixtures

# Interior Lighting

Foyer & Kitchen Pendants

Powder Bathroom Sconces

Secondary Bath Vanity

Lighting

Dining Room Chandelier by Visual Comfort

Primary Bath Wall Sconces

Great Room Chandelier