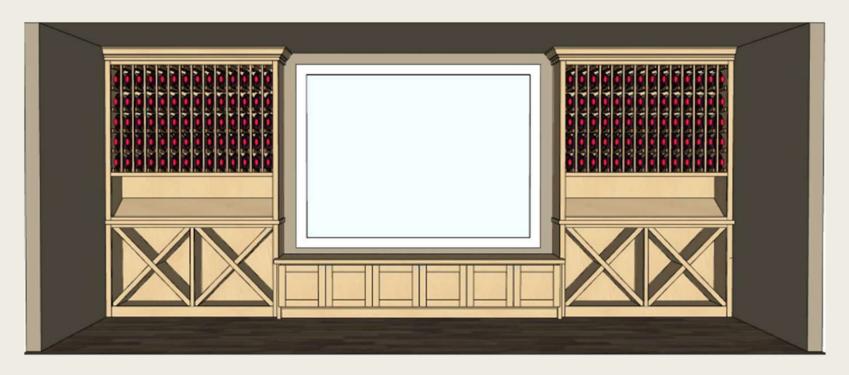

#### WINE STORAGE

The custom-built wine storage is made of Mohogany and holds an abundant amount of storage for spirits

### Great Room Finishes

Black Iron 6 light chandelier with fabric shades

Custom Fireplace Surround with added Mantle