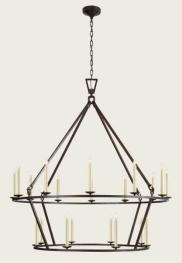

#### DINING ROOM

The oversized two-tier dining room chandelier is by Visual Comfort. It is finished in black iron