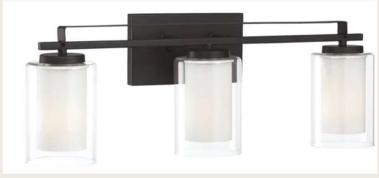

### SHARED BATHROOM

3 light vanity light

Bathroom Floor Tile

Textured White Shower Tile

Vanities to be painted Shoji White by Sherwin Williams

Matte Black Delta plumbing fixtures

# Interior Lighting

Foyer & Kitchen Pendants

Powder Bathroom Sconces

Secondary Bath Vanity

Lighting

Dining Room Chandelier by Visual Comfort

Primary Bath Wall Sconces

Great Room Chandelier