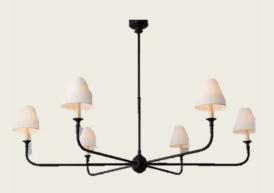

### Great Room Finishes

Black Iron 6 light chandelier with fabric shades

Custom Fireplace Surround with added Mantle