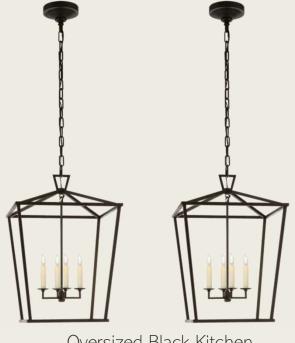

# Interior Lighting

Foyer & Kitchen Pendants

Powder Bathroom Sconces

Secondary Bath Vanity

Lighting

Dining Room Chandelier by Visual Comfort

Primary Bath Wall Sconces

Great Room Chandelier