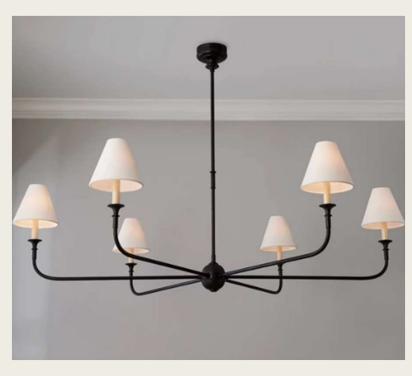

### Great Room Finishes

Black Iron 6 light chandelier with fabric shades

Custom Fireplace Surround with added Mantle

# Interior Lighting

Foyer & Kitchen Pendants

Powder Bathroom Sconces

Secondary Bath Vanity

Lighting

Dining Room Chandelier by Visual Comfort

Primary Bath Wall Sconces

Great Room Chandelier