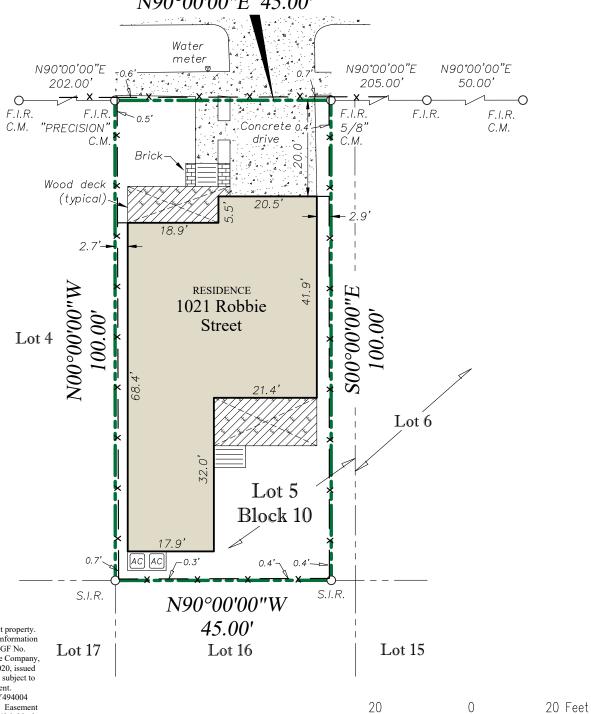

## 1021 ROBBIE STREET

## (60' ROW)

# ROBBIE AVENUE

N90°00'00"E 45.00'

## NOTE

- TE: Surveyor did not abstract subject property. This survey was prepared with information contained in Title Commitment GF No. 11-202615TE of Homeland Title Company, effective date of October 25, 2020, issued date of October 29, 2020, and is subject to the limitations of that commitment. Easement as recorded in Deed Y494004 does not affect subject property. Easement
- does not affect subject property. Easement as recorded in Deed 20140218643 is blanket in nature and includes subject property.

#### PROPERTY DESCRIPTION:

THE WEST FORTY-FIVE (45) FEET (W~45') OF LOT FIVE (5) IN BLOCK TEN (10) OF STUDE'S FIRST ADDITION, A SUBDIVISION IN HARRIS COUNTY, TEXAS, ACCORDING TO THE MAP OR PLAT THEREOF, RECORDED IN VOLUME 3, PAGE 56 OF THE MAP RECORDS OF HARRIS COUNTY, TEXAS.

# FLOOD NOTE:

BY PERFORMING A SEARCH WITH THE LOCAL GOVERNING MUNICIPALITY OR WWW.FEMA.GOV, THE PROPERTY APPEARS TO BE LOCATED IN ZONE X, PER 480296 0670M, DATED: 06/09/2014.