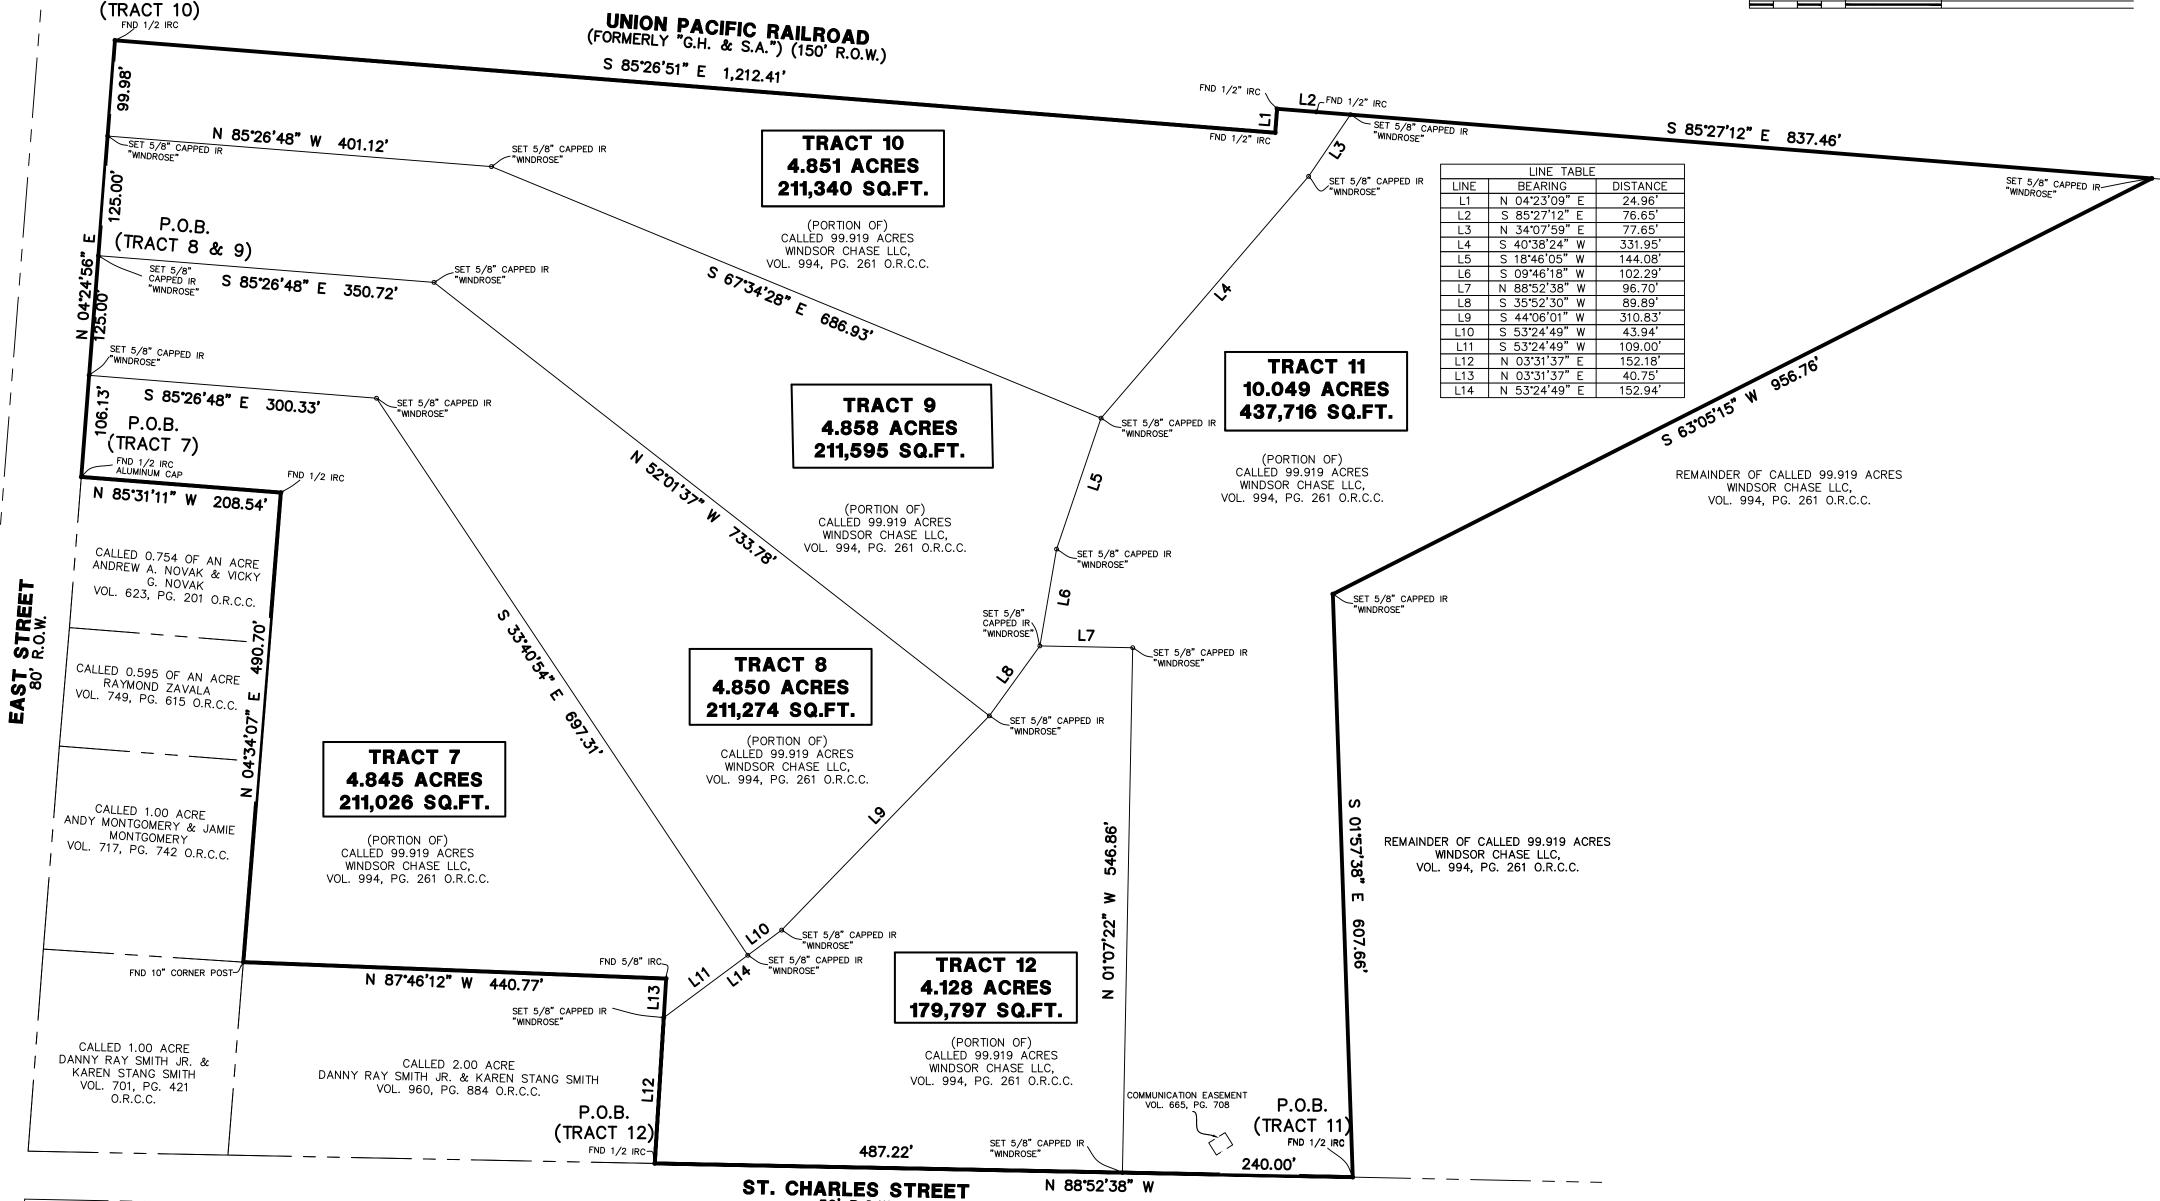

√x 6486 ,¥'

ROBERT KNESS 08/24/2022

11111 RICHMOND AVE, STE 150 I HOUSTON, TX 77082 I 713.458.2281 FIRM REGISTRATION NO. 10108800 | WINDROSESERVICES.COM

LAND TITLE SURVEY OF 26.655 ACRES / 1,161,107 SQ. FT. SITUATED IN THE HENRY AUSTIN SURVEY ABSTRACT NO. 4 COLORADO COUNTY, TEXAS