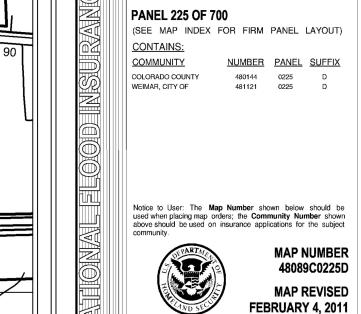

## **GENERAL NOTES**

- 1. SURVEYOR DID NOT ABSTRACT SUBJECT PROPERTY. THIS SURVEY WAS PREPARED WITH INFORMATION CONTAINED IN TITLE COMMITMENT FILE NO. TA-21-1908 OF FIRST AMERICAN TITLE, DATE OF POLICY: MARCH 22, 2022, AND IS SUBJECT TO THE LIMITATIONS OF THAT COMMITMENT.
- 2. BEARINGS WERE BASED ON THE TEXAS STATE PLANE COORDINATE SYSTEM, SOUTH CENTRAL ZONE (NAD 83). ALL DISTANCES SHOWN HEREON ARE SURFACE DISTANCES AND MAY BE BROUGHT TO GRID BY APPLYING THE FOLLOWING SCALE FACTOR:
- 3. ACCORDING TO THE FEDERAL EMERGENCY MANAGEMENT AGENCY (FEMA), FLOOD INSURANCE RATE MAP (FIRM) FOR COLARADO COUNTY, TEXAS, MAP NO. 48089C0225D REVISED/DATED FEBRUARY 4, 2011, THE SUBJECT TRACT APPEARS TO LIE WITHIN NEWISED/DATED FEBRUARY 4, 2011, THE SUBJECT TRACT APPEARS TO LIE WITHIN UNSHADED ZONE "X". THIS DETERMINATION WAS DONE BY GRAPHIC PLOTTING AND IS APPROXIMATE ONLY, AND HAS NOT BEEN FIELD VERIFIED. THIS FLOOD STATEMENT DOES NOT IMPLY THAT THE PROPERTY OR STRUCTURES THEREON WILL BE FREE FROM FLOODING OR FLOOD DAMAGE. ON RARE OCCASIONS FLOODS CAN AND WILL OCCUR AND FLOOD HEIGHTS MAY BE INCREASED BY MAN—MADE OR NATURAL CAUSES. THIS FLOOD STATEMENT SHALL NOT CREATE LIABILITY ON THE PART OF WINDROSE LAND
- 4. READILY VISIBLE IMPROVEMENTS AND UTILITIES WERE LOCATED WITH THIS SURVEY, NO SUBSURFACE PROBING, EXCAVATION OR EXPLORATION WAS PERFORMED BY WINDROSE
- 5. ENVIRONMENTAL AND DRAINAGE ISSUES ARE BEYOND THE SCOPE OF THIS SURVEY.
- 6. THE SQUARE FOOTAGE TOTALS SHOWN HEREON ARE BASED ON THE MATHEMATICAL CLOSURE OF THE COURSES AND DISTANCES REFLECTED ON THE SURVEY. IT DOES NOT INCLUDE THE TOLERANCES THAT MAY BE PRESENT DUE TO THE POSITIONAL ACCURACY OF THE BOUNDARY MONUMENTATION.
- FENCES SHOWN HEREON WITH DIMENSIONAL TIES ARE SHOWN WHERE THEY ARE PHYSICALLY MEASURED. THE FENCE MAY MEANDER BETWEEN MEASURED LOCATIONS.
- 8. THE WORD "CERTIFY" OR "CERTIFICATE" AS SHOWN AND USED HEREON MEANS AN EXPRESSION OF PROFESSIONAL OPINION REGARDING THE FACTS OF THE SURVEY AND DOES NOT CONSTITUTE A WARRANTY OR GUARANTEE EXPRESSED OR IMPLIED.