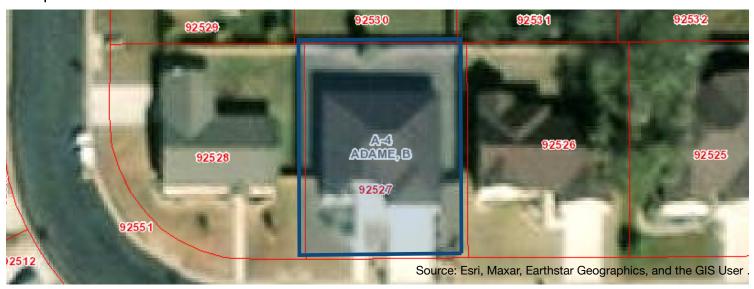

#### **₽** Map

# **■** Property Details

| ~ | $\sim$ | วเ | п | <b>1</b> |
|---|--------|----|---|----------|
|   |        |    |   |          |

| roperty ID:       | 92527                                                    |
|-------------------|----------------------------------------------------------|
| egal Description: | OAKS OF WINDCREST #2 LOT 72                              |
| eographic ID:     | S1258-0000-007200                                        |
| gent:             |                                                          |
| /pe:              | Real                                                     |
| ocation           |                                                          |
| ddress:           | 720 DARLINGTON DR TX                                     |
| lap ID:           | 8-M-b                                                    |
| eighborhood CD:   | OAKWINDCR                                                |
| wner              |                                                          |
| wner ID:          | 339780                                                   |
| ame:              | COHEN, SHERRY L                                          |
| lailing Address:  | 2905 FORESTDALE DR<br>BURLINGTON, NC 27215               |
| Ownership:        | 100.0%                                                   |
| xemptions:        | For privacy reasons not all exemptions are shown online. |
|                   |                                                          |