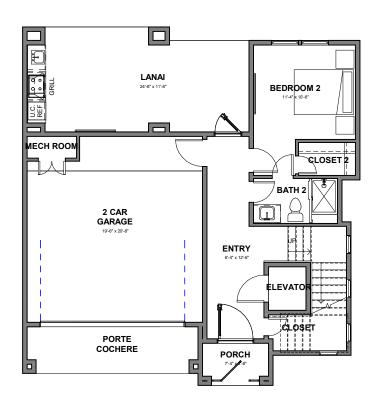

## 611 NORTH LIVE OAK ST

HOUSTON, TX 77003 LOT 3, EAST END ON THE BAYOU SEC 4 PARTIAL REPLAT NO 2

www.andersoncanyon.net 713.942.2126

500 Lovett Blvd., Suite 250 Houston, TX 77006

6 Houston, TX 77006

| FIRST FLOOR:  | 527  |
|---------------|------|
| SECOND FLOOR: | 981  |
| THIRD FLOOR:  | 1173 |
| FOURTH FLOOR: | 965  |
| TOTAL LIVING: | 3646 |
|               |      |

## FOURTH FLOOR

THIRD FLOOR

**FIRST FLOOR** 

w.andersoncanyon.net 500 713.942.2126 Hot

500 Lovett Blvd., Suite 250 Houston, TX 77006

| TOTAL LIVING: | 3646 |
|---------------|------|
| FOURTH FLOOR: | 965  |
| THIRD FLOOR:  | 1173 |
| SECOND FLOOR: | 981  |
| FIRST FLOOR:  | 527  |
|               |      |

## 611 NORTH LIVE OAK ST

HOUSTON, TX 77003 LOT 3, EAST END ON THE BAYOU SEC 4 PARTIAL REPLAT NO 2