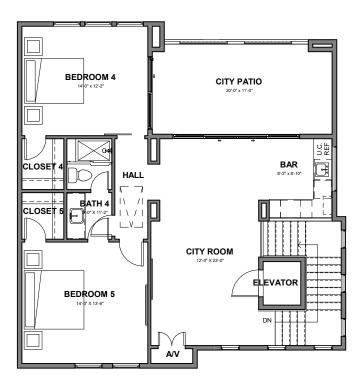

## 611 NORTH LIVE OAK ST

HOUSTON, TX 77003 LOT 3, EAST END ON THE BAYOU SEC 4 PARTIAL REPLAT NO 2



www.andersoncanyon.net 713.942.2126

500 Lovett Blvd., Suite 250 Houston, TX 77006

6 Houston, TX 77006

| FIRST FLOOR:  | 527  |
|---------------|------|
| SECOND FLOOR: | 981  |
| THIRD FLOOR:  | 1173 |
| FOURTH FLOOR: | 965  |
| TOTAL LIVING: | 3646 |
|               |      |





## FOURTH FLOOR





THIRD FLOOR



**FIRST FLOOR** 

#### SECOND FLOOR

© 2022 ANDERSON CANYON, LLC - ALL RIGHTS RESERVED THESE PLANS ARE COPYRIGHTED AND ARE SUBJECT TO COPYRIGHT PROTECTION AS AN "ARCHITECTURAL WORK" UNDER 17 U.S.C. 102, ET SEQ. AS AMENDED BY THE ARCHITECTURAL WORKS PROTECTION ACT OF 1990. THE PROTECTION INCLUDES, BUT IS NOT LIMITED TO, THE OVERALL FORM AS WELL AS THE ARRANGEMENT AND COMPOSITION OF SPACES AND/OR THE DESIGN ELEMENTS. UNDER SUCH PROTECTION, UNAUTHORIZED USE OF THESE PLANS, WORK OR FORMS REPRESENTED THEREIN, WILL ENTITLE THE COPYRIGHTED OWNER TO RELIEF IN THE FORM OF ECONOMIC DAMAGES AND INJUNCTION AGAINST INFRINGING CONSTRUCTION OR USE.



w.andersoncanyon.net 500 713.942.2126 Hot

500 Lovett Blvd., Suite 250 Houston, TX 77006

| TOTAL LIVING: | 3646 |
|-