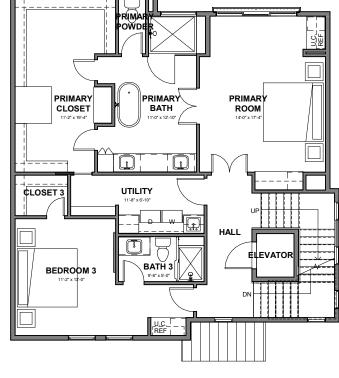

## 611 NORTH LIVE OAK ST

HOUSTON, TX 77003 LOT 3, EAST END ON THE BAYOU SEC 4 PARTIAL REPLAT NO 2



www.andersoncanyon.net 713.942.2126

500 Lovett Blvd., Suite 250 Houston, TX 77006

6 Houston, TX 77006

| FIRST FLOOR:  | 527  |
|---------------|------|
| SECOND FLOOR: | 981  |
| THIRD FLOOR:  | 1173 |
| FOURTH FLOOR: | 965  |
| TOTAL LIVING: | 3646 |
|               |      |





## FOURTH FLOOR





THIRD FLOOR



**FIRST FLOOR** 

#### SECOND FLOOR

© 2022 ANDERSON CANYON, LLC - ALL RIGHTS RESERVED THESE PLANS ARE COPYRIGHTED AND ARE SUBJECT TO COPYRIGHT PROTECTION AS AN "ARCHITECTURAL WORK" UNDER 17 U.S.C. 102, ET SEQ. AS AMENDED BY THE ARCHITECTURAL WORKS PROTECTION ACT OF 1990. THE PROTECTION INCLUDES, BUT IS NOT LIMITED TO, THE OVERALL FORM AS WELL AS THE ARRANGEMENT AND COMPOSITION OF SPACES AND/OR THE DESIGN ELEMENTS. UNDER SUCH PROTECTION, UNAUTHORIZED USE OF THESE PLANS, WORK OR FORMS REPRESENTED THEREIN, WILL ENTITLE THE COPYRIGHTED OWNER TO RELIEF IN THE FORM OF ECONOMIC DAMAGES AND INJUNCTION AGAINST INFRINGING CONSTRUCTION OR USE.



w.andersoncanyon.net 500 713.942.2126 Hot

500 Lovett Blvd., Suite 250 Houston, TX 77006

| TOTAL LIVING: | 3646 |
|---------------|------