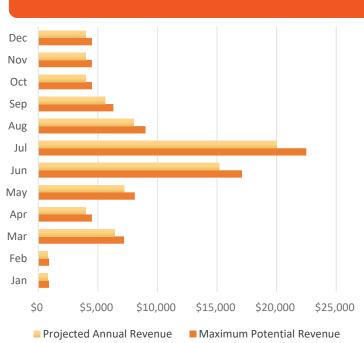

#### MONTHLY ESTIMATED REVENUE

### Projected Income Range \$80,000-90,000

More Money, Less Hassle

Homeowners who partner with Ryson watch their rental income grow thanks our dedicated local teams backed by big-company resources.