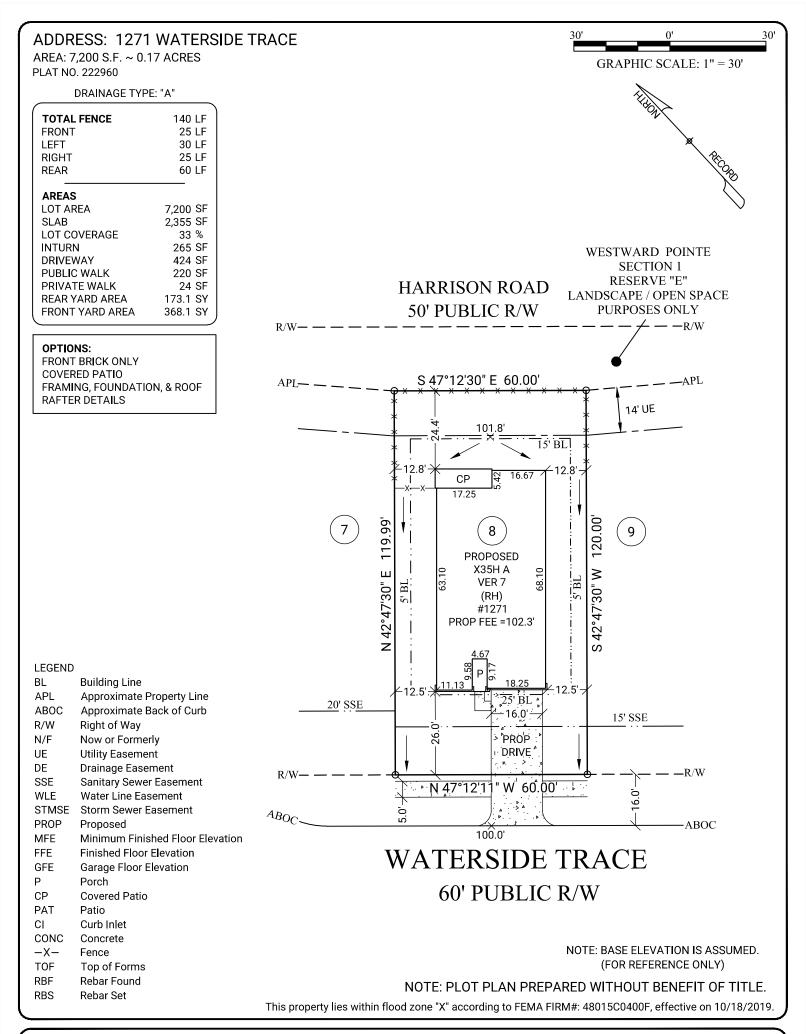

**GENERAL NOTES:** No field work has been performed. This property is subject to additional easements or restrictions of record. Carter & Clark Surveyors is unable to warrant the accuracy of boundary information, structures, easements, and buffers that are illustrated on the subdivision plat. Utility easement has not been field verified by surveyor. contact utility contractor for location prior to construction (if applicable). This plat is for exclusive use by client. Use by third parties is at their own risk. Dimensions from house to property lines should not be used to establish fences. City sidewalks, driveway approaches, and other improvements inside the city's right of way are provided for demonstration purposes only. consult the development plans for actual construction. This plat has been calculated for closure and is found to be accurate within one foot in 10,000+ feet.