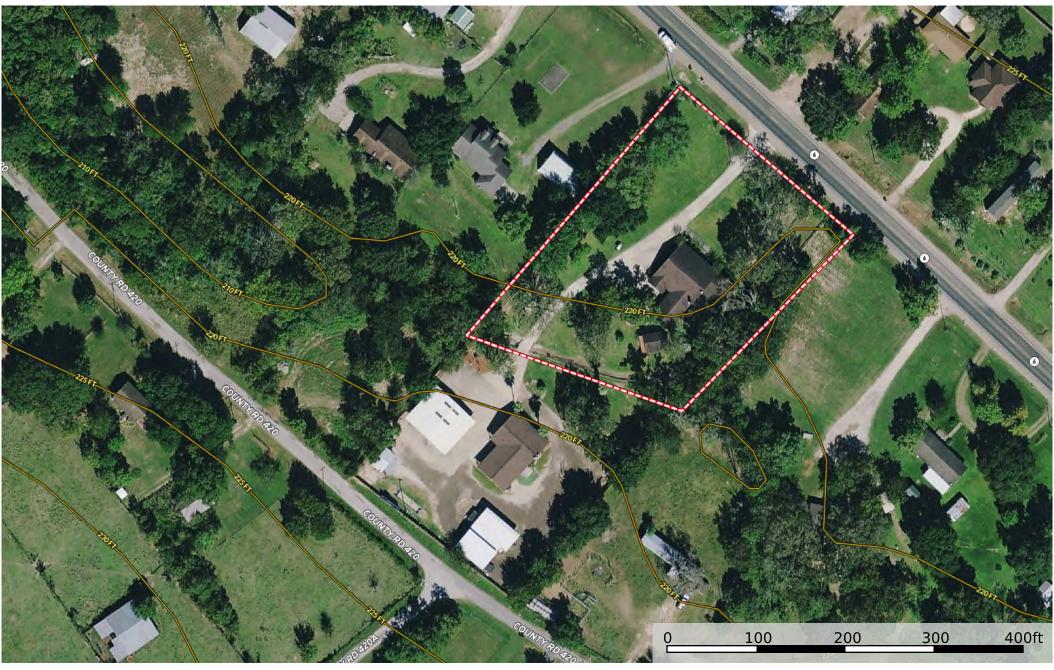

# 10002 S Business 6, Navasota, TX 77868















# 10002 S Business 6, Navasota, TX 77868





# 10002 S Business 6, Navasota, TX 77868









### Boundary 1.8 ac

| SOIL CODE | SOIL DESCRIPTION                              | ACRES  | %     | СРІ | NCCPI | CAP |
|-----------|-----------------------------------------------|--------|-------|-----|-------|-----|
| ChC       | Chazos loamy fine sand, 1 to 5 percent slopes | 1.8    | 100.0 | 0   | 55    | 3e  |
| TOTALS    |                                               | 1.8(*) | 100%  | -   | 55.0  | 3.0 |

<sup>(\*)</sup> Total acres may differ in the second decimal compared to the sum of each acreage soil. This is due to a round error because we only show the acres of each soil with two decimal.



### **Grazing Cultivation**

- (c) climatic limitations (e) susceptibility to erosion