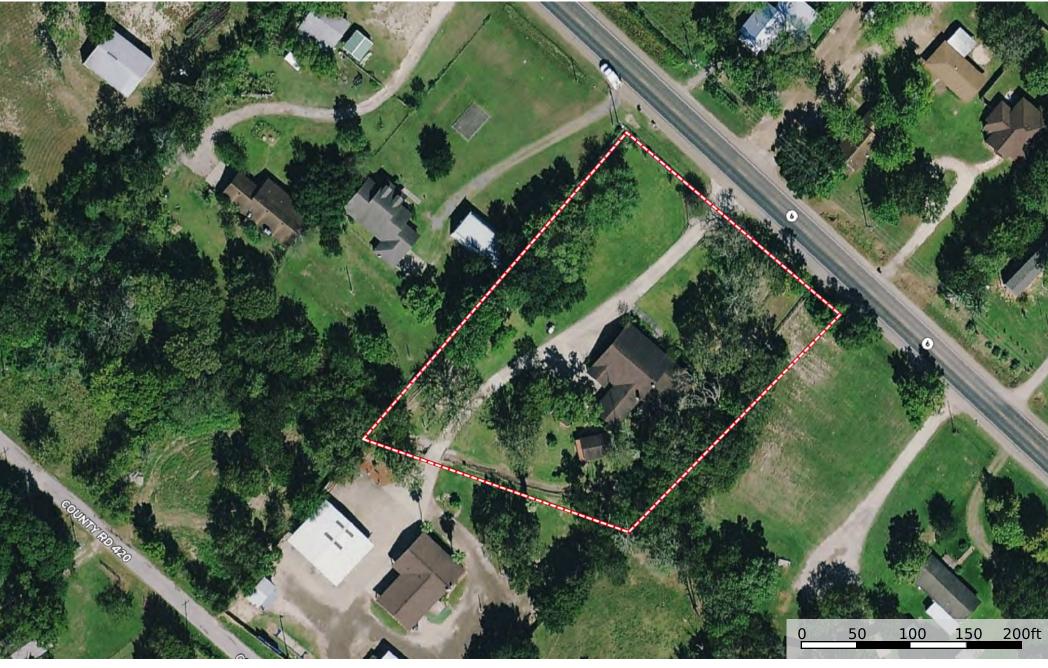

# 10002 S Business 6, Navasota, TX 77868















# 10002 S Business 6, Navasota, TX 77868





# 10002 S Business 6, Navasota, TX 77868









### Boundary 1.8 ac

| SOIL CODE | SOIL DESCRIPTION                              | ACRES  | %     | СРІ | NCCPI | CAP |
|-----------|-----------------------------------------------|--------|-------|-----|-------|-----|
| ChC       | Chazos loamy fine sand, 1 to 5 percent slopes | 1.8    | 100.0 | 0   | 55    | 3e  |
| TOTALS    |                                               | 1.8(*) | 100%  | -   | 55.0  | 3.0 |

<sup>(\*)</sup> Total acres may differ in the second decimal compared to the sum of each acreage soil. This is due to a round error because we only show the acres of each soil with two decimal.



### **Grazing Cultivation**

- (c) climatic limitations (e) susceptibility to