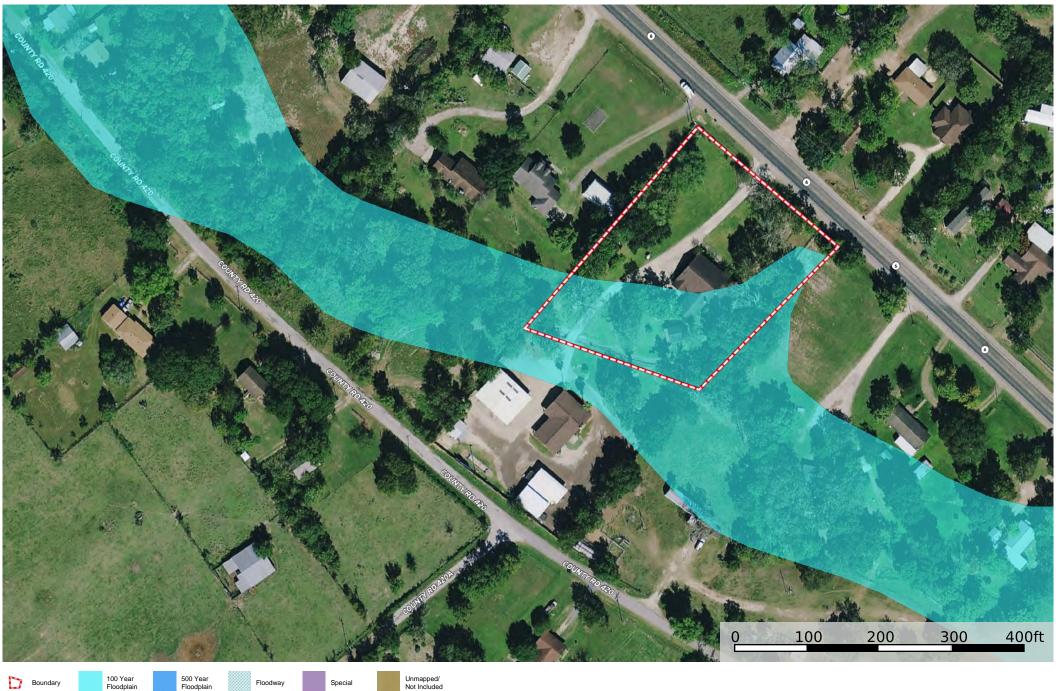

# 10002 S Business 6, Navasota, TX 77868















# 10002 S Business 6, Navasota, TX 77868





# 10002 S Business 6, Navasota, TX 77868









### Boundary 1.8 ac

| SOIL CODE | SOIL DESCRIPTION                              | ACRES  | %     | СРІ | NCCPI | CAP |
|-----------|-----------------------------------------------|--------|-------|-----|-------|-----|
| ChC       | Chazos loamy fine sand, 1 to 5 percent slopes | 1.8    | 100.0 | 0   | 55    | 3e  |
| TOTALS    |                                               | 1.8(*) | 100%  | -   | 55.0  | 3.0 |

<sup>(\*)</sup> Total acres may differ in the second decimal compared to the sum of each acreage soil. This is due to a round error because we only show the acres of each soil with two decimal.



### **Grazing Cultivation**

- (c) climatic limitations (e) susceptibility to erosion
- (s) soil limitations within the rooting zone