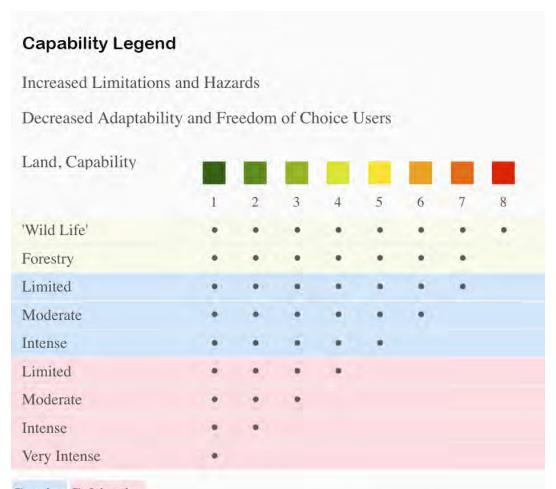

### Boundary 1.8 ac

| SOIL CODE | SOIL DESCRIPTION                              | ACRES  | %     | СРІ | NCCPI | CAP |
|-----------|-----------------------------------------------|--------|-------|-----|-------|-----|
| ChC       | Chazos loamy fine sand, 1 to 5 percent slopes | 1.8    | 100.0 | 0   | 55    | 3e  |
| TOTALS    |                                               | 1.8(*) | 100%  | -   | 55.0  | 3.0 |

### **Grazing Cultivation**

- (c) climatic limitations (e) susceptibility to erosion
- (s) soil limitations within the rooting zone (w) excess of water