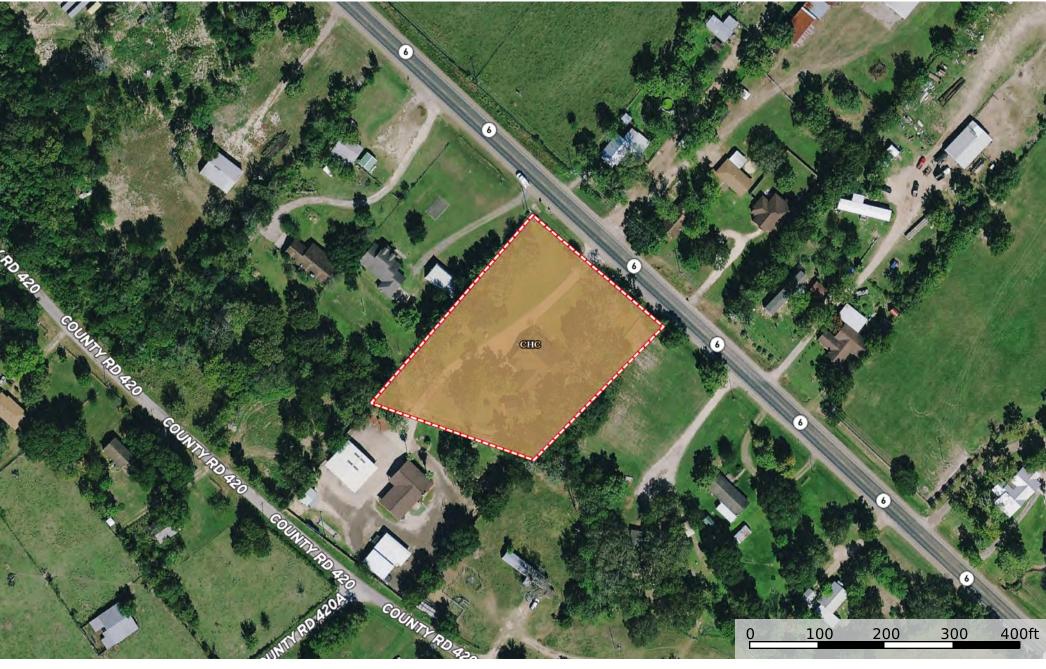

### Boundary 1.8 ac

| SOIL CODE | SOIL DESCRIPTION                              | ACRES  | %     | СРІ | NCCPI | CAP |
|-----------|-----------------------------------------------|--------|-------|-----|-------|-----|
| ChC       | Chazos loamy fine sand, 1 to 5 percent slopes | 1.8    | 100.0 | 0   | 55    | 3e  |
| TOTALS    |                                               | 1.8(*) | 100%  | -   | 55.0  | 3.0 |

<sup>(\*)</sup> Total acres may differ in the second decimal compared to the sum of each acreage soil. This is due to a round error because we only show the acres of each soil with two decimal.

### **Grazing Cultivation**

- (c) climatic limitations (e) susceptibility to erosion
- (s) soil limitations within the rooting zone (w) excess of water