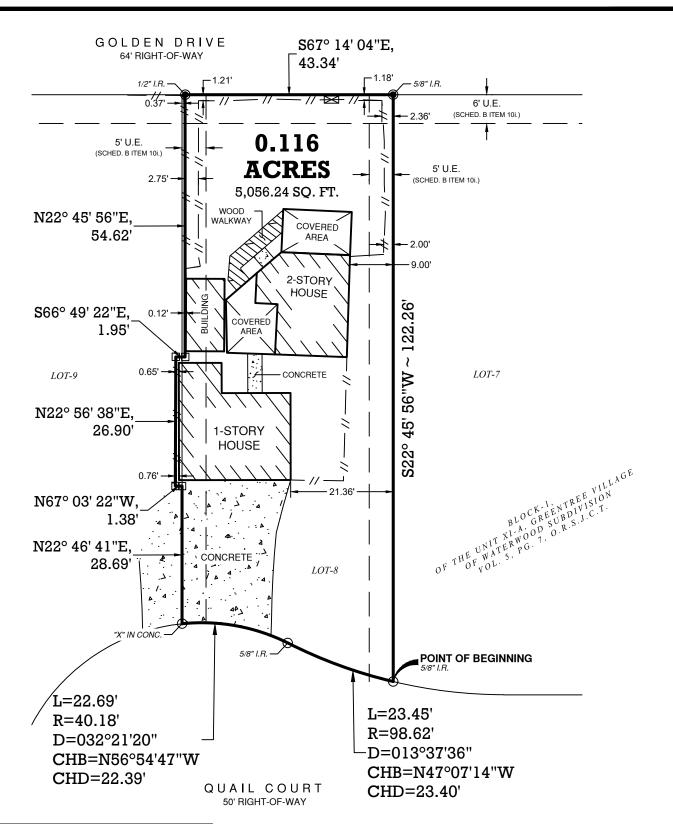

| LEGEND       |                                               |
|--------------|-----------------------------------------------|
|              | CALCULATED CORNER                             |
| •            | FOUND MONUMENT (AS NOTED)                     |
| 0            | SET MONUMENT (AS NOTED)                       |
| I.R.         | IRON ROD                                      |
| U.E.         | UTILITY EASEMENT                              |
| $\boxtimes$  | GATE                                          |
| <u> </u>     | FENCE                                         |
| O.R.S.J.C.T. | OFFICIAL RECORDS OF SAN JACINTO COUNTY, TEXAS |
| C.C.F.#      | COUNTY CLERKS FILE<br>NUMBER                  |
|              |                                               |

## SURVEYOR'S NOTES:

OF 75 .....

JOSHUA A. MCGINN

6467

- ALL BEARINGS ARE BASED ON THE TEXAS COORDINATE SYSTEM, CENTRAL ZONE, NAD-83, U.S. SURVEY FEET. ALL DISTANCES ARE HORIZONTAL SURFACE LEVEL LENGTHS (SF= 0.999885).
- 2. THE ADDRESS OF THE PROPERTY SURVEYED IS: 26628 QUAIL COURT, POINT BLANK, TX 77364
- THE PROPERTY SURVEYED FULLY LIES IN ZONE "X" (UNSHADED) ACCORDING TO THE FEMA FIRM MAP#48407C0075C, DATED NOVEMBER 4, 2010.
- THIS SURVEY RELIED UPON A CURRENT TITLE COMMITMENT PROVIDED BY HOMETOWN TITLE AND ISSUED BY FIDELITY NATIONAL TITLE INSURANCE COMPANY, FILE NO. 22-02235-HV, EFFECTIVE DATE OF FEBRUARY 7, 2022.

SCHEDULE B ITEMS:

10h.) EASEMENTS AND BUILDING SETBACK LINES, AS RECORDED IN 10h.) EASEMENTS AND BUILDING SETBACK LINES, AS RECORDED IN RECORDED RESTRICTIONS, MAY AFFECT THE PROPERTY SURVEYED, NO DOCUMENTATION FOUND, NOT SHOWN HEREON. 10i.) A UTILITY EASEMENT, 5 FEET IN WIDTH ALONG THE SIDE LOT LINES AND 6 FEET IN WIDTH ALONG THE BACK LOT LINE, AS RECORDED IN VOL. 5, PG. 7, O.R.S.J.C.T., DOES AFFECT THE PROPERTY SURVEYED, AS SHOWN HEREON.

## LAND TITLE SURVEY

OF A 0.116 ACRE TRACT BEING A PORTION OF LOTS 8 & 9, BLOCK-1, OF THE UNIT XI-A, GREENTREE VILLAGE OF WATERWOOD SUBDIVISION AS RECORDED IN VOL. 5, PG. 7, O.R.S.J.C.T. SITUATED IN THE G.W. FRY SURVEY, A-385 SAN JACINTO COUNTY, TEXAS