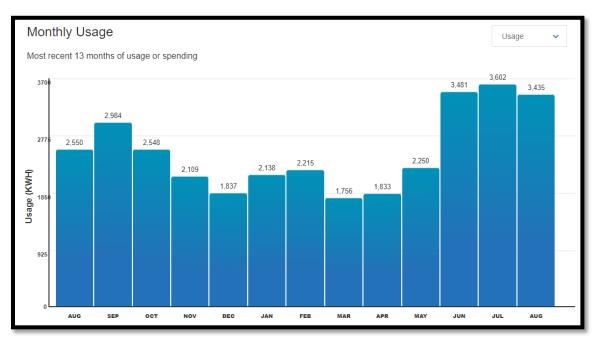

## Electricity: StarTex Power / Constellation (Aug 2022 was \$345.60)

| Cost & Usage Summary         | C                                 | Date selection: | AUG 2022 | ~ |
|------------------------------|-----------------------------------|-----------------|----------|---|
| Current Usage: 3,435 KWH     | Previous Month's Usage: 3,602 KWH |                 | •        |   |
| Current Bill Amount: \$345.6 | Previous Month's Bill: \$364.84   | •               | •        |   |
|                              |                                   |                 |          |   |