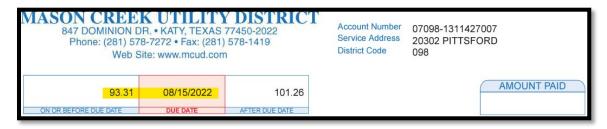

| •        |   |
| Current Bill Amount: \$345.6 | Previous Month's Bill: \$364.84   | •               | •        |   |
|                              |                                   |                 |          |   |



## Gas: Centerpoint Energy (Aug 2022 was \$44.89)

| ACCOUNT SUMMARY                             |            |          |  |  |
|---------------------------------------------|------------|----------|--|--|
| Previous gas amount due                     |            | \$ 35.90 |  |  |
| Payment Jul 28, 2022                        | Thank you! | - 35.90  |  |  |
| Current gas charges (Details on page 2)     |            | + 44.89  |  |  |
| DO NOT PAY - Total amount due to be drafted |            | \$ 44.89 |  |  |



## Water: Mason Creek Utility (Aug 2022 was \$93.31)