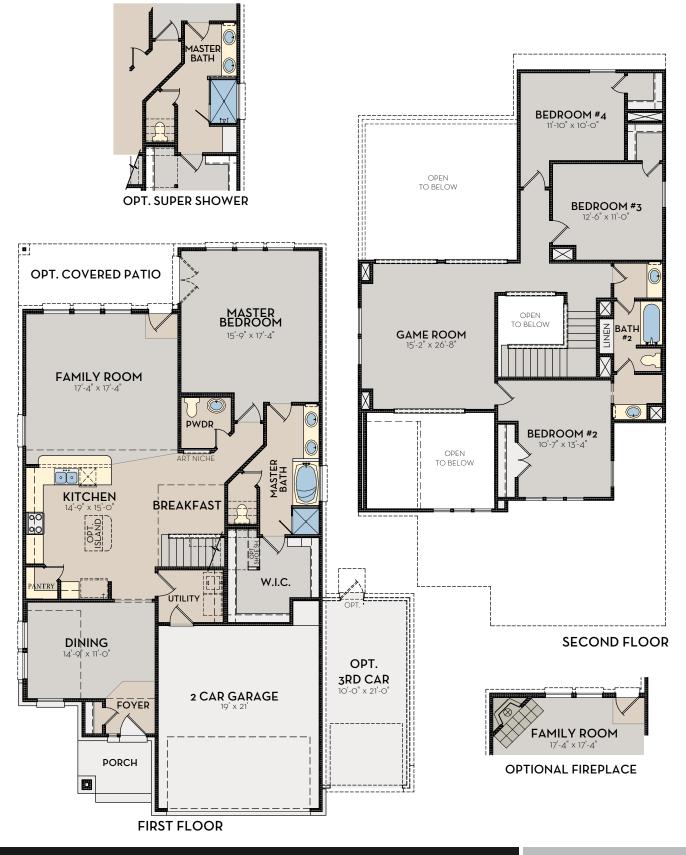

## COMMUNITY BUILDER WITH A ROCK SOLID FOUNDATION

白

C-ROCK.COM

9/18

Exterior elevation images are representative only. Optional upgrades may be shown. Elevations are artist renderings and changes may occur after the rendering has been produced. See Sales Consultant for current plan and elevations. Square footage is approximate and may vary per elevation. The designs, as originally designed and prior to any changes you make, are estimated to yield approximately the number of square feet shown. All dimensions are approximate. Square footage may vary based on as-built dimensions, configurations, plan options and/or method of calculation. Neighborhoods' specific requirements may cause variations on these designs and would overwrite the above images.





## COMMUNITY BUILDER WITH A ROCK SOLID FOUNDATION

伯

C-ROCK.COM

Exterior elevation images are representative only. Optional upgrades may be shown. Elevations are artist renderings and changes may occur after the rendering has been produced. See Sales Consultant for current plan and elevations. Square footage is approximate and may vary per elevation. The designs, as originally designed and prior to any changes you make, are estimated to yield approximately the number of square feet shown. All dimensions are approximate. Square footage may vary based on as-built dimensions, configurations, plan options and/or method of calculation. Neighborhoods' specific requirements may cause variations on these designs and would overwrite the above images.