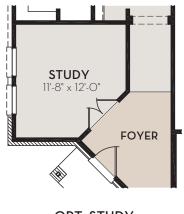

DER WITH A ROCK SOLID FOUNDATION

A



Exterior elevation images are representative only. Optional upgrades may be shown. Elevations are artist renderings and changes may occur after the rendering has been produced. See Sales Consultant for current plan and elevations. Square footage is approximate and may vary per elevation. The designs, as originally designed and prior to any changes you make, are estimated to yield approximately the number of square feet shown. All dimensions are approximate. Square footage may vary based on as-built dimensions, configurations, plan options and/or method of calculation. Neighborhoods' specific requirements may cause variations on these designs and would overwrite the above images.

## COMMUNITIES







OPT. MASTER SUPER SHOWER



OPT. BUTLER'S PANTRY



OPT. STUDY

白



## COMMUNITY BUILDER WITH A ROCK SOLID FOUNDATION

C-ROCK.COM

Exterior elevation images are representative only. Optional upgrades may be shown. Elevations are artist renderings and changes may occur after the rendering has been produced. See Sales Consultant for current plan and elevations. Square footage is approximate and may vary per elevation. The designs, as originally designed and prior to any changes you make, are estimated to yield approximately the number of square feet shown. All dimensions are approximate. Square footage may vary based on as-built dimensions, configurations, plan options and/or method of calculation. Neighborhoods' specific requirements may cause variations on these designs and would overwrite the above images.