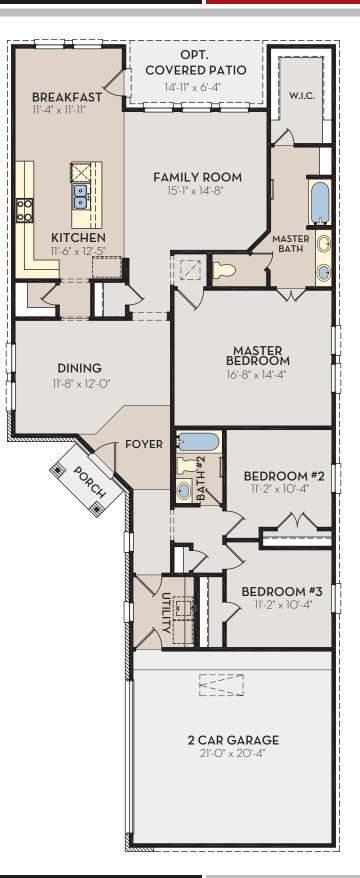

OLID FOUNDATION

A



Exterior elevation images are representative only. Optional upgrades may be shown. Elevations are artist renderings and changes may occur after the rendering has been produced. See Sales Consultant for current plan and elevations. Square footage is approximate and may vary per elevation. The designs, as originally designed and prior to any changes you make, are estimated to yield approximately the number of square feet shown. All dimensions are approximate. Square footage may vary based on as-built dimensions, configurations, plan options and/or method of calculation. Neighborhoods' specific requirements may cause variations on these designs and would overwrite the above images.

## COMMUNITIES







OPT. MASTER SUPER SHOWER



OPT. BUTLER'S PANTRY



OPT. STUDY

白



## COMMUNITY BUILDER WITH A ROCK SOLID FOUNDATION

C-ROCK.COM

Exterior elevation images are representative only. Optional upgrades may be shown. Elevations are artist renderings and changes may occur after the rendering has been produced. See Sales Consultant for current plan and elevations. Square footage is approximate and may vary per elevation. The designs, as originally designed and prior to any changes you make, are estimated to yield approximately the number of square feet shown. All dimensions are approximate. Square footage may vary based on as-built dimensions, configurations, plan options and/or method of calculation. Neighborhoods' specific requirements may cause variations on these designs and would overwrite the above images.