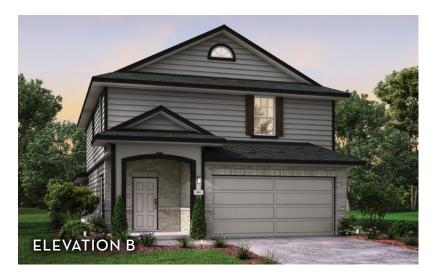

## COMMUNITY BUILDER WITH A ROCK SOLID FOUNDATION

**A** 

C-ROCK.COM

3/22

Depictions of homes are artist conceptions and are representative only. Changes may occur after the rendering has been produced. Optional upgrades may be shown. Square footage and dimensions are approximate and may vary per elevation. Square footage may vary based on as-built dimensions, configurations, plan options and/or method of calculation. Buyer should rely on his or her own evaluation of useable area. Neighborhoods' specific requirements may cause variations on these designs and would overwrite the above images. See Sales Consultant for current plan and elevations.

CASTLEROCK COMMUNITIES

CEDAR 2335 SQ FT

COMMUNITY BUILDER WITH A ROCK SOLID FOUNDATION

C-ROCK.COM

Depictions of homes are artist conceptions and are representative only. Changes may occur after the rendering has been produced. Optional upgrades may be shown. Square footage and dimensions are approximate and may vary per elevation. Square footage may vary based on as-built dimensions, configurations, plan options and/or method of calculation. Buyer should rely on his or her own evaluation of useable area. Neighborhoods' specific requirements may cause variations on these designs and would overwrite the above images. See Sales Consultant for current plan and elevations.