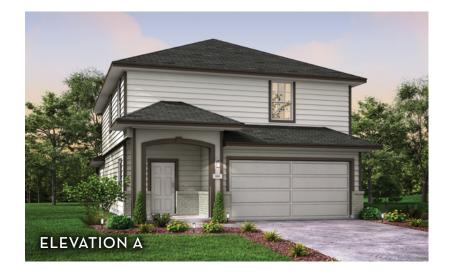

## COMMUNITY BUILDER WITH A ROCK SOLID FOUNDATION

**A** 

C-ROCK.COM

3/22

Depictions of homes are artist conceptions and are representative only. Changes may occur after the rendering has been produced. Optional upgrades may be shown. Square footage and dimensions are approximate and may vary per elevation. Square footage may vary based on as-built dimensions, configurations, plan options and/or method of calculation. Buyer should rely on his or her own evaluation of useable area. Neighborhoods' specific requirements may cause variations on these designs and would overwrite the above images. See Sales Consultant for current plan and elevations.

CASTLEROCK COMMUNITIES

CEDAR 2335 SQ FT

COMMUNITY BUILDER WITH A ROCK SOLID FOUNDATION

C-ROCK.COM

Depictions of homes are artist conceptions and are representative only. Changes may occur after the rendering has been produced. Optional upgrades may be shown. Square footage and dimensions are approximate and may vary per elevation. Square footage may vary based on as-built dimensions, configurations, plan options and/or method of calculation. Buyer should rely on his or her own evaluation of useable area. Neighborhoods' specific requirements may cause variations on these designs and would overwrite the above images. See Sales Consultant for current plan and elevations.