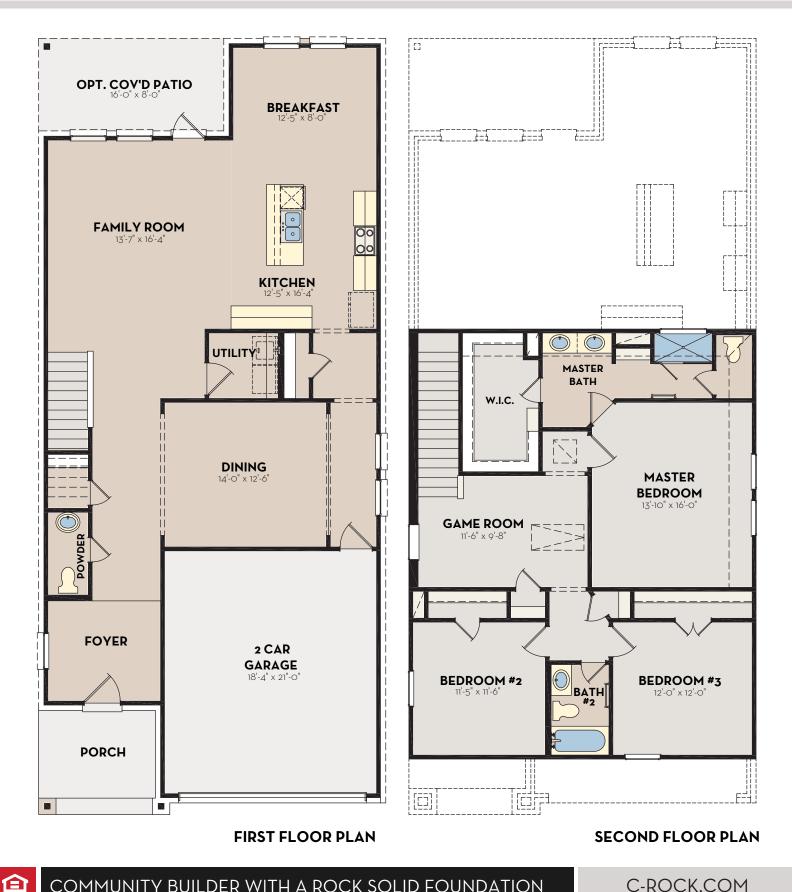

CASTLEROCK COMMUNITIES

CEDAR 2335 SQ FT

COMMUNITY BUILDER WITH A ROCK SOLID FOUNDATION

C-ROCK.COM

Depictions of homes are artist conceptions and are representative only. Changes may occur after the rendering has been produced. Optional upgrades may be shown. Square footage and dimensions are approximate and may vary per elevation. Square footage may vary based on as-built dimensions, configurations, plan options and/or method of calculation. Buyer should rely on his or her own evaluation of useable area. Neighborhoods' specific requirements may cause variations on these designs and would overwrite the above images. See Sales Consultant for current plan and elevations.