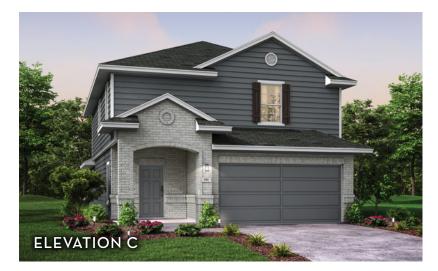

## COMMUNITY BUILDER WITH A ROCK SOLID FOUNDATION

**A** 

C-ROCK.COM

3/22

Depictions of homes are artist conceptions and are representative only. Changes may occur after the rendering has been produced. Optional upgrades may be shown. Square footage and dimensions are approximate and may vary per elevation. Square footage may vary based on as-built dimensions, configurations, plan options and/or method of calculation. Buyer should rely on his or her own evaluation of useable area. Neighborhoods' specific requirements may cause variations on these designs and would overwrite the above images. See Sales Consultant for current plan and elevations.

CASTLEROCK COMMUNITIES

CEDAR 2335 SQ FT

COMMUNITY BUILDER WITH A ROCK SOLID FOUNDATION

C-ROCK.COM

Depictions of homes are artist conceptions and are representative only. Changes may occur after the rendering has been produced. Optional upgrades may be shown. Square footage and dimensions are approximate and may vary per elevation. Square footage may vary based on as-built dimensions, configurations, plan options and/or method of calculation. Buyer should rely on his or her own evaluation of useable area. Neighborhoods' specific requirements may cause variations on these designs and would overwrite the above images. See Sales Consultant for current plan and elevations.