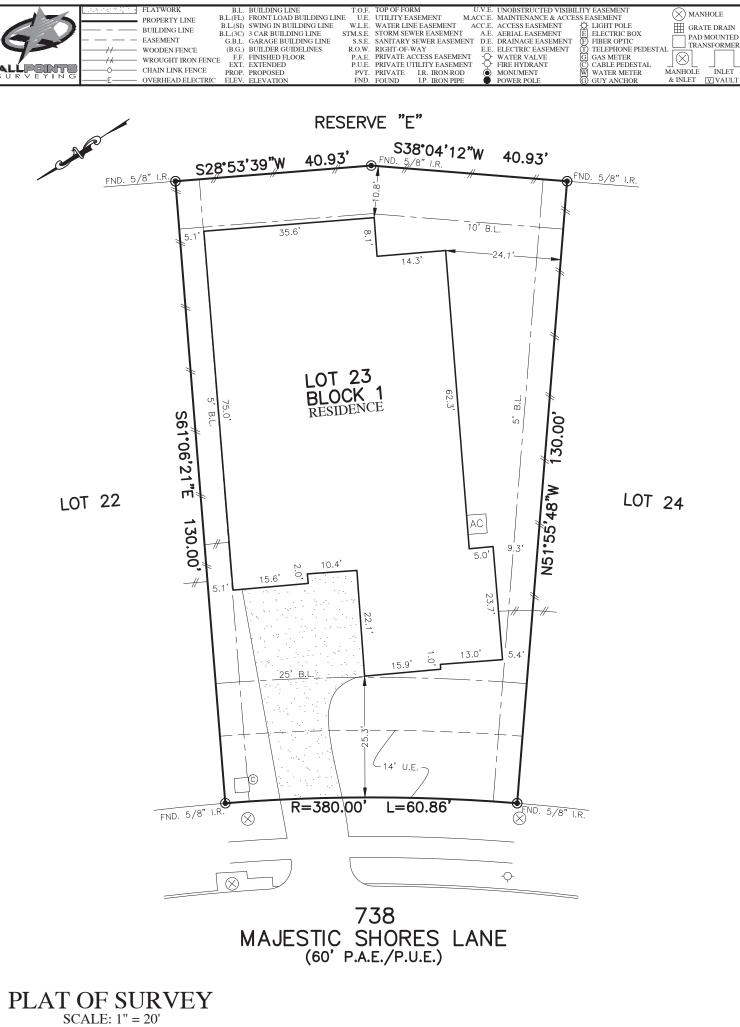

NOTES:

1. ALL BEARINGS SHOWN HEREON ARE BASED ON THE RECORDED PLAT.

2. ALLPOINTS LAND SURVEY, INC. IS NOT LIABLE FOR ANY DAMAGES DUE TO INFORMATION NOT PROVIDED TO SURVEYOR OR BUILDER PLACING ANY IMPROVEMENTS WITHIN A BUILDING LINE OR EASEMENT.

3. SUBJECT TO APPLICABLE RESTRICTIVE COVENANTS LISTED IN ITEM 1, SCHEDULE "B" OF TITLE COMMITMENT ISSUED BY CHICAGO TITLE INSURANCE Co. UNDER G.F. No CTH-CYP-CTT20726389CS.

4. AGREEMENT FOR UNDERGROUND ELECTRIC SERVICE PER C.F. No. 2015098705 AND 2017062337.

FOR: JOHN MONROE KIRBY ADDRESS: 738 MAJESTIC SHORES LANE ALLPOINTS JOB#: DC203019 BY: DA G.F.:CTH-CYP-CTT20726389CS

FLOOD ZONE:X SHADED/A.E

COMMUNITY PANEL: 48339 C 0495 G

EFFECTIVE DATE: 8/18/2014

LOMR:16-06-0839A DATE:1/21/2016

"THIS INFORMATION IS BASED ON GRAPHIC PLOTTING. WE DO NOT ASSUME RESPONSIBILITY FOR EXACT DETERMINATION"

## LOT 23, BLOCK 1, WOODTRACE SECTION 6, AMENDING PLAT CAB. Z, SHTS. 3773, MAP RECORDS, MONTGOMERY COUNTY, TEXAS

I HEREBY CERTIFY THAT THIS PLAT REPRESENTS THE RESULTS OF A SURVEY MADE ON THE GROUND, ON THE 16TH DAY OF JULY, 2020.