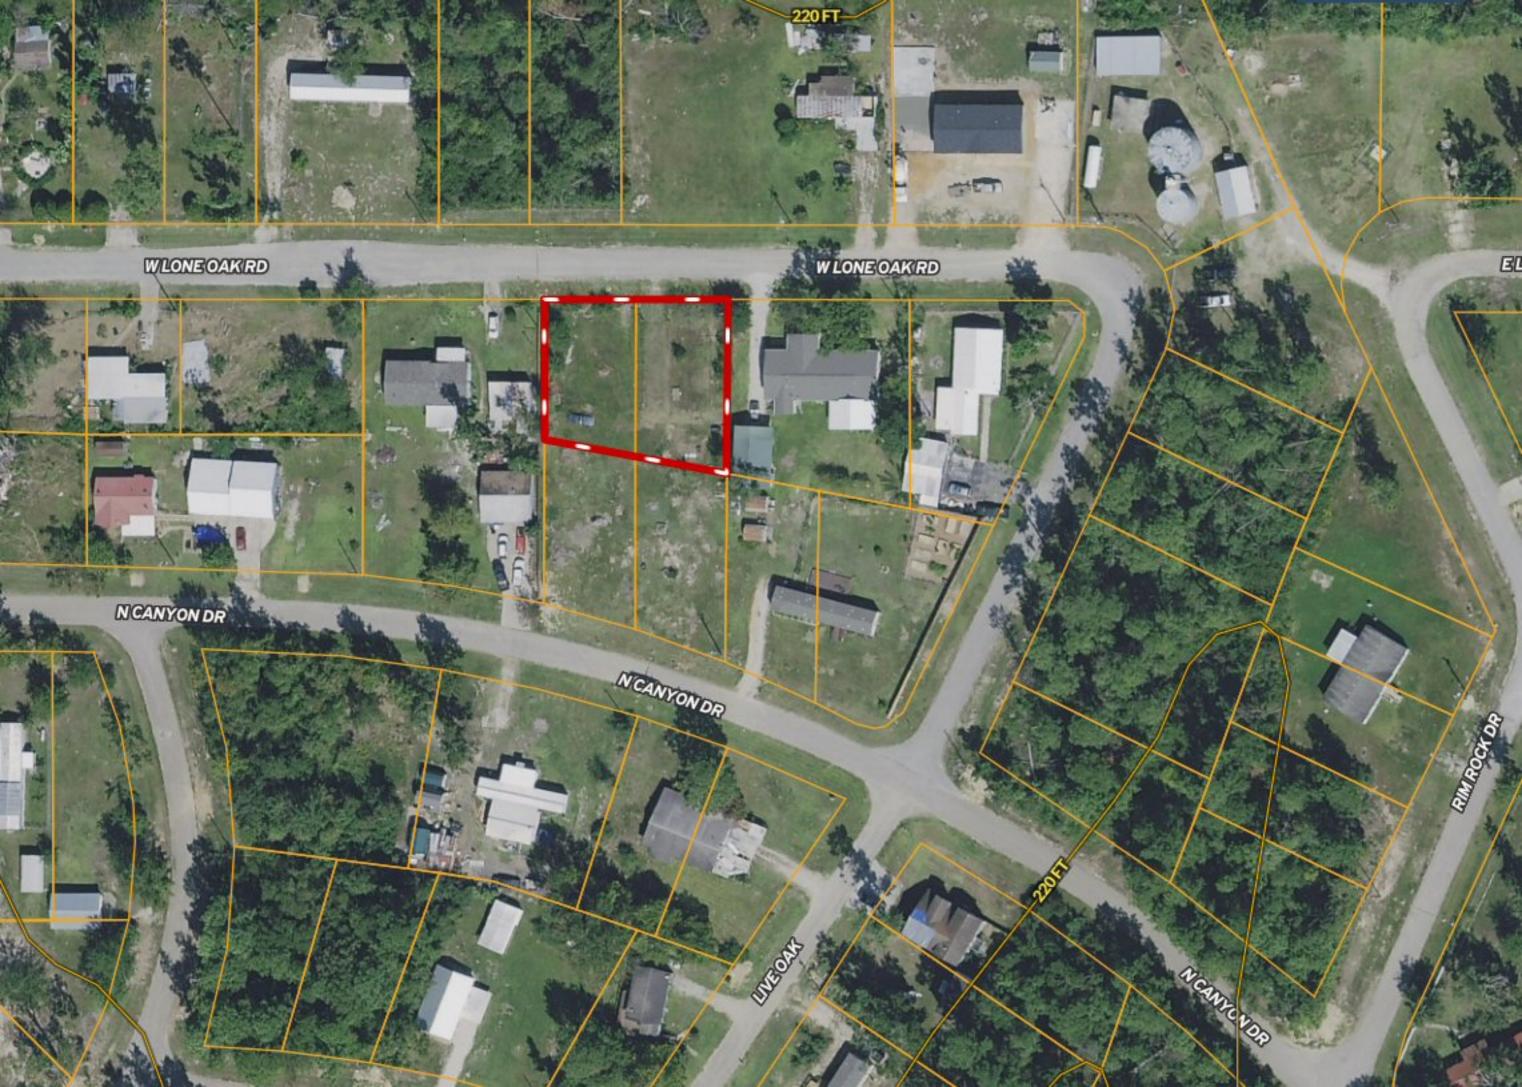

\*\*\* 0.25-ac \*\*\* Lot 69 & 70 W Lone Oak Rd ~ Canyon Park

Copyright © and (P) 1988–2010 Microsoft Corporation and/or its suppliers. All rights reserved. http://www.microsoft.com/mappoint/
Certain mapping and direction data © 2010 NAVTEQ. All rights reserved. The Data for areas of Canada includes information taken with permission from Canadian authorities, including: © Her Majesty the Queen in Right of Canada, © Queen's Printer for Ontario. NAVTEQ and NAVTEQ ON BOARD are trademarks of NAVTEQ. © 2010 Tele Atlas North America, Inc. All rights reserved. Tele Atlas and Tele Atlas North America are trademarks of Tele Atlas, Inc. © 2010 by Applied Geographic Systems. All rights reserved.