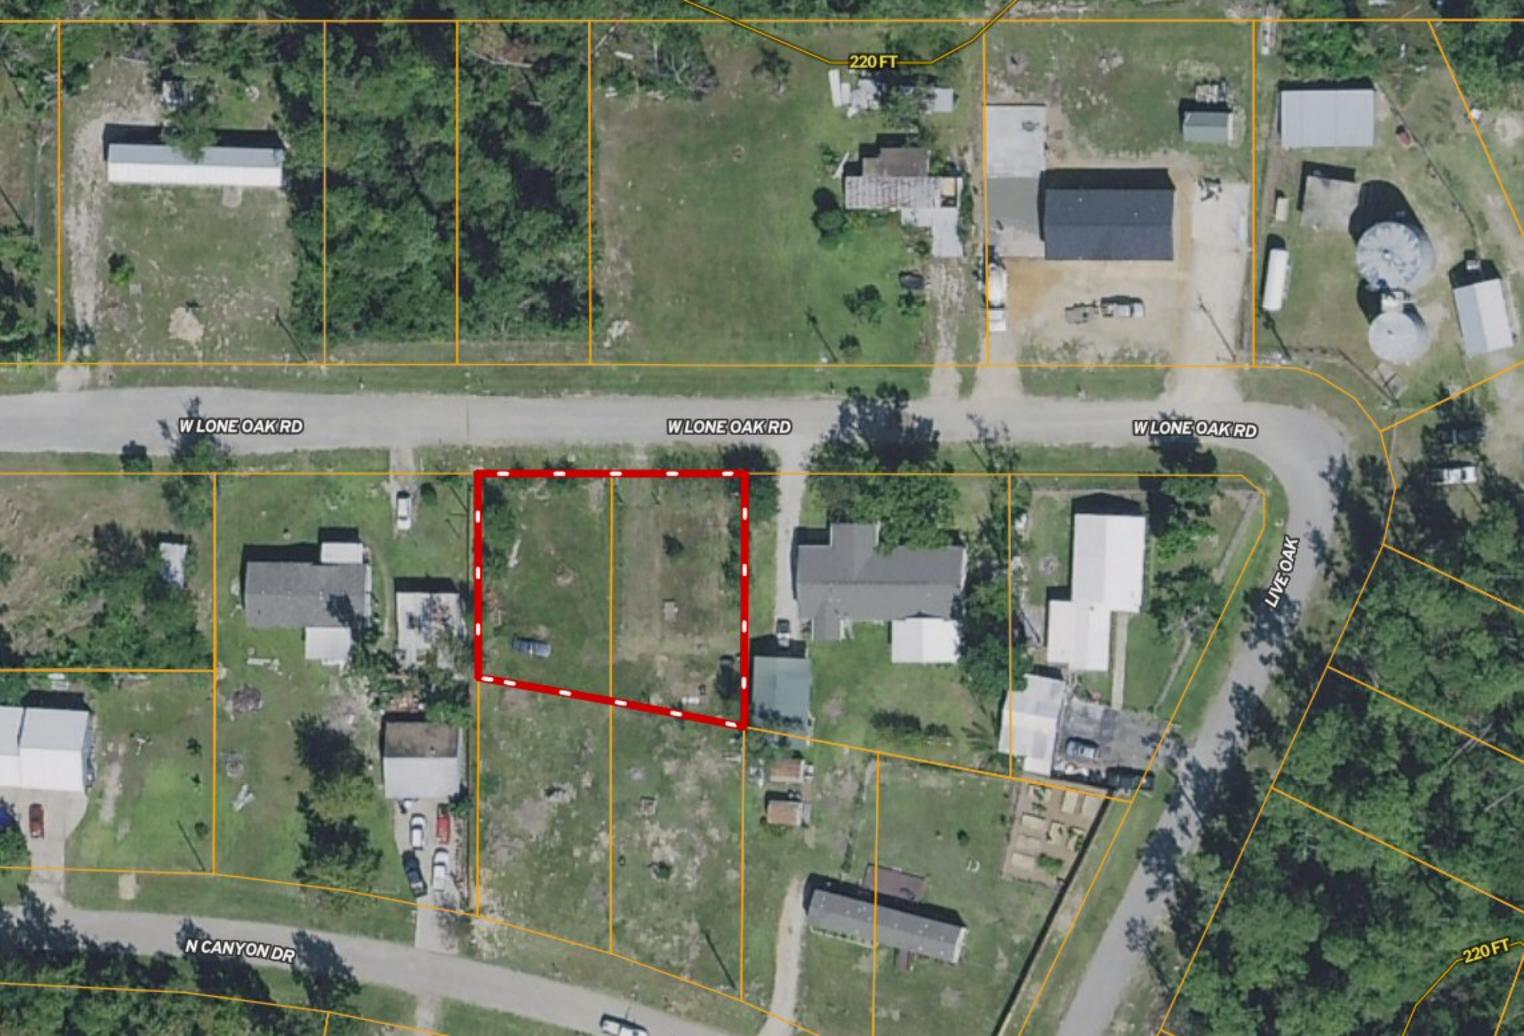

\*\*\* 0.25-ac \*\*\* Lot 69 & 70 W Lone Oak Rd ~ Canyon Park

Copyright © and (P) 1988–2010 Microsoft Corporation and/or its suppliers. All rights reserved. http://www.microsoft.com/mappoint/
Certain mapping and direction data © 2010 NAVTEQ. All rights reserved. The Data for areas of Canada includes information taken with permission from Canadian authorities, including: © Her Majesty the Queen in Right of Canada, © Queen's Printer for Ontario. NAVTEQ and NAVTEQ ON BOARD are trademarks of NAVTEQ. © 2010 Tele Atlas North America, Inc. All rights reserved. Tele Atlas and Tele Atlas North America are trademarks of Tele Atlas, Inc. © 2010 by Applied Geographic Systems. All rights reserved.