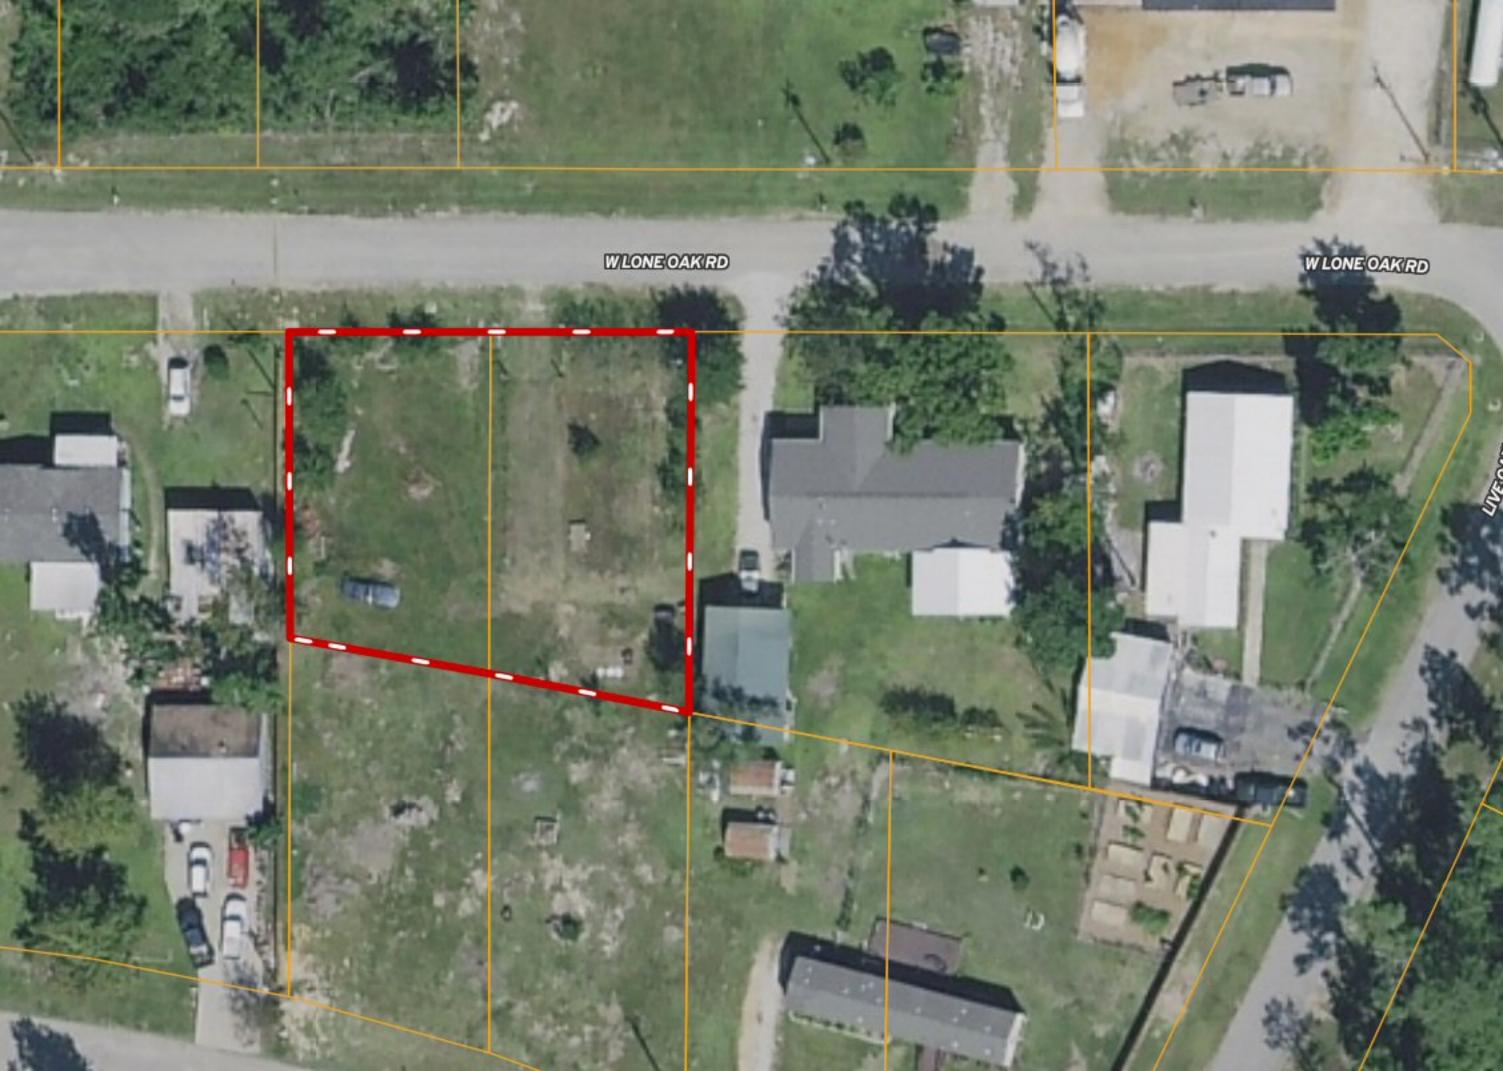

\*\*\* 0.25-ac \*\*\* Lot 69 & 70 W Lone Oak Rd ~ Canyon Park

Copyright © and (P) 1988–2010 Microsoft Corporation and/or its suppliers. All rights reserved. http://www.microsoft.com/mappoint/
Certain mapping and direction data © 2010 NAVTEQ. All rights reserved. The Data for areas of Canada includes information taken with permission from Canadian authorities, including: © Her Majesty the Queen in Right of Canada, © Queen's Printer for Ontario. NAVTEQ and NAVTEQ ON BOARD are trademarks of NAVTEQ. © 2010 Tele Atlas North America, Inc. All rights reserved. Tele Atlas and Tele Atlas North America are trademarks of Tele Atlas, Inc. © 2010 by Applied Geographic Systems. All rights reserved.