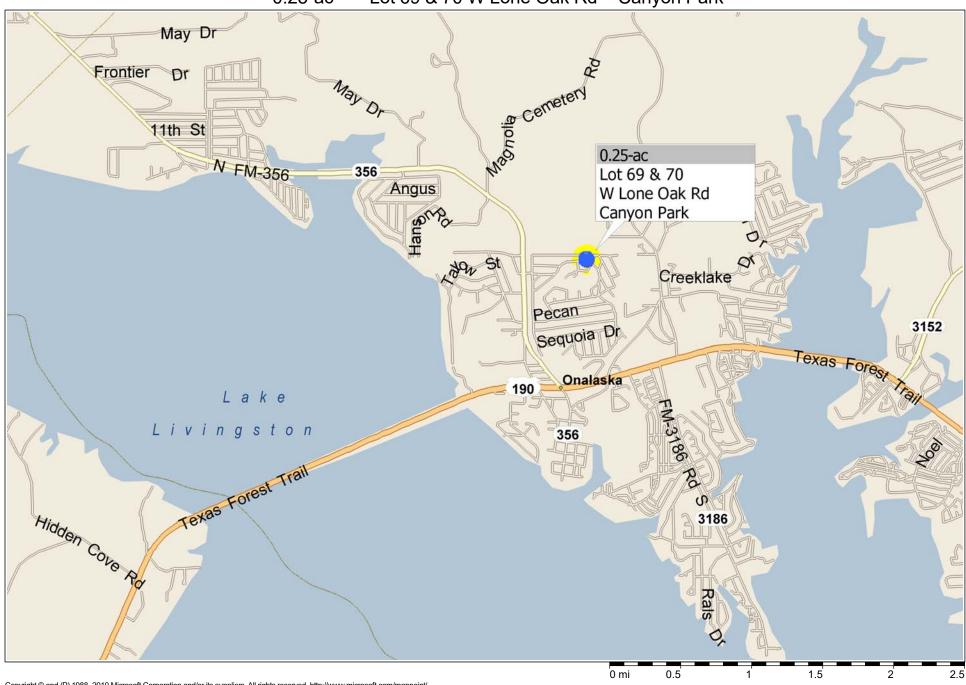

\*\*\* 0.25-ac \*\*\* Lot 69 & 70 W Lone Oak Rd ~ Canyon Park

Copyright © and (P) 1988–2010 Microsoft Corporation and/or its suppliers. All rights reserved. http://www.microsoft.com/mappoint/
Certain mapping and direction data © 2010 NAVTEQ. All rights reserved. The Data for areas of Canada includes information taken with permission from Canadian authorities, including: © Her Majesty the Queen in Right of Canada, © Queen's Printer for Ontario. NAVTEQ and NAVTEQ ON BOARD are trademarks of NAVTEQ. © 2010 Tele Atlas North America, Inc. All rights reserved. Tele Atlas and Tele Atlas North America are trademarks of Tele Atlas, Inc. © 2010 by Applied Geographic Systems. All rights reserved.