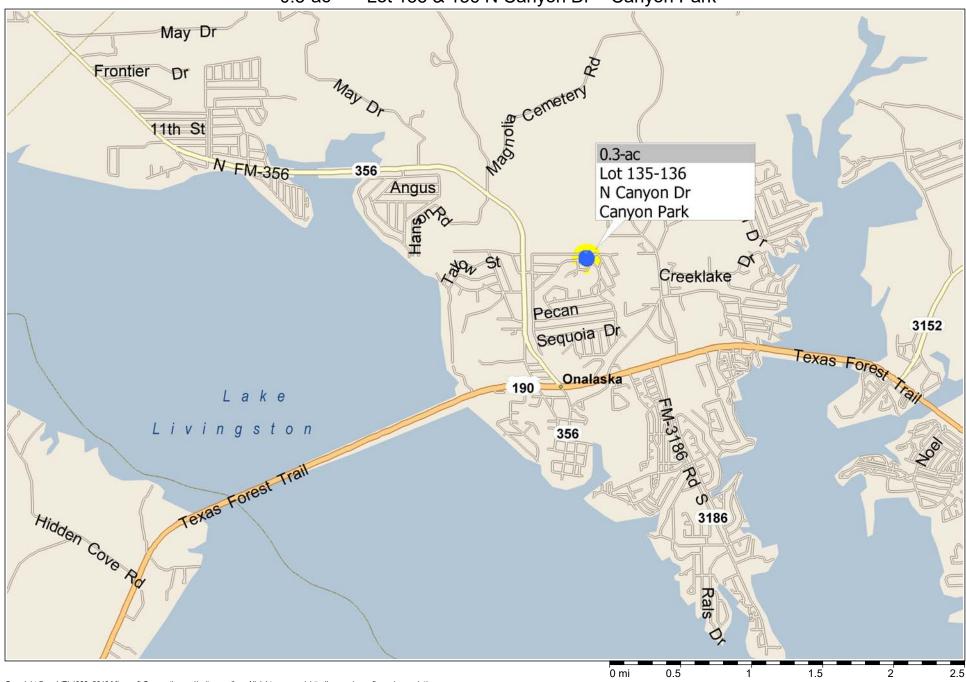

\*\*\* 0.3-ac \*\*\* Lot 135 & 136 N Canyon Dr ~ Canyon Park

Copyright © and (P) 1988–2010 Microsoft Corporation and/or its suppliers. All rights reserved. http://www.microsoft.com/mappoint/
Certain mapping and direction data © 2010 NAVTEQ. All rights reserved. The Data for areas of Canada includes information taken with permission from Canadian authorities, including: © Her Majesty the Queen in Right of Canada, © Queen's Printer for Ontario. NAVTEQ and NAVTEQ ON BOARD are trademarks of NAVTEQ. © 2010 Tele Atlas North America, Inc. All rights reserved. Tele Atlas and Tele Atlas North America are trademarks of Tele Atlas, Inc. © 2010 by Applied Geographic Systems. All rights reserved.