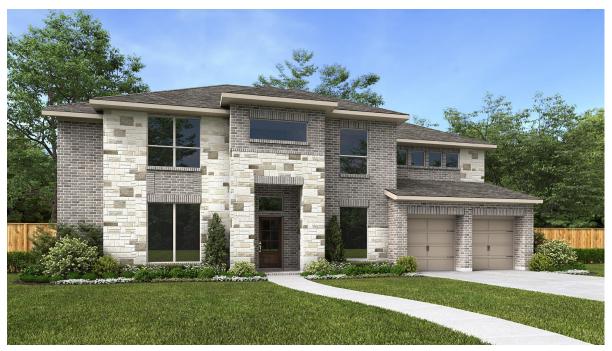

## **DESIGN 4190W**

This home contains approximately 4,190 square feet.\*

**DESIGN 4190W E-1** 

**DESIGN 4190W E-70** 

**DESIGN 4190W E-100** 

Includes Stucco Front

上金

**DESIGN 4190W E-90** 

Includes Stucco Front

**DESIGN 4190W E-52** 

In sesignt, as originary designed and prior to any charges your make, is estimated to yield approximately fire further or square feet solution construction plans or completed improvements. A design may depict features not available on all homesites or in all communities. Perry Homes reserves the right to make changes in plans and specifications, and to substitute material of similar quality. Prices, terms, promotions, plans, dimensions, features, options, amentities, elevations, designs, square footages, specifications, materials, and availability of homes or communities are subject to change without notice or obligation. All obligations will be governed by a written contract. This design does not constitute a commitment to build a particular floor plan or home in any given community. Some floor plans, options, and/or elevations may not be available on certain homesites or in a particular community and may require additional charges. Please check with Perry Homes to verify current offerings in the communities you are considering. This rendering is the property of Perry Homes, LLC. Any reproduction or exhibition is strictly prohibited. © Perry Homes, LLC 2022