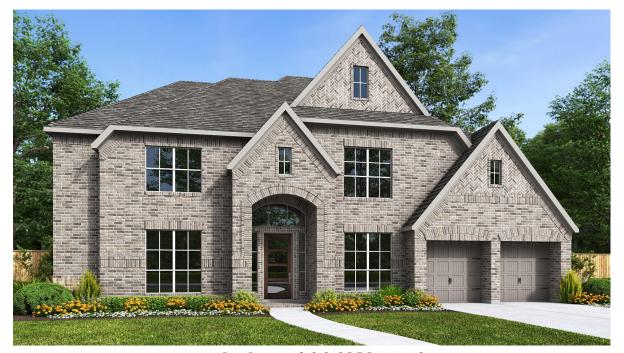

## **DESIGN 4190W**

This home contains approximately 4,190 square feet.\*

**DESIGN 4190W E-1** 

**DESIGN 4190W E-70** 

**DESIGN 4190W E-100** 

Includes Stucco Front

上金

**DESIGN 4190W E-90** 