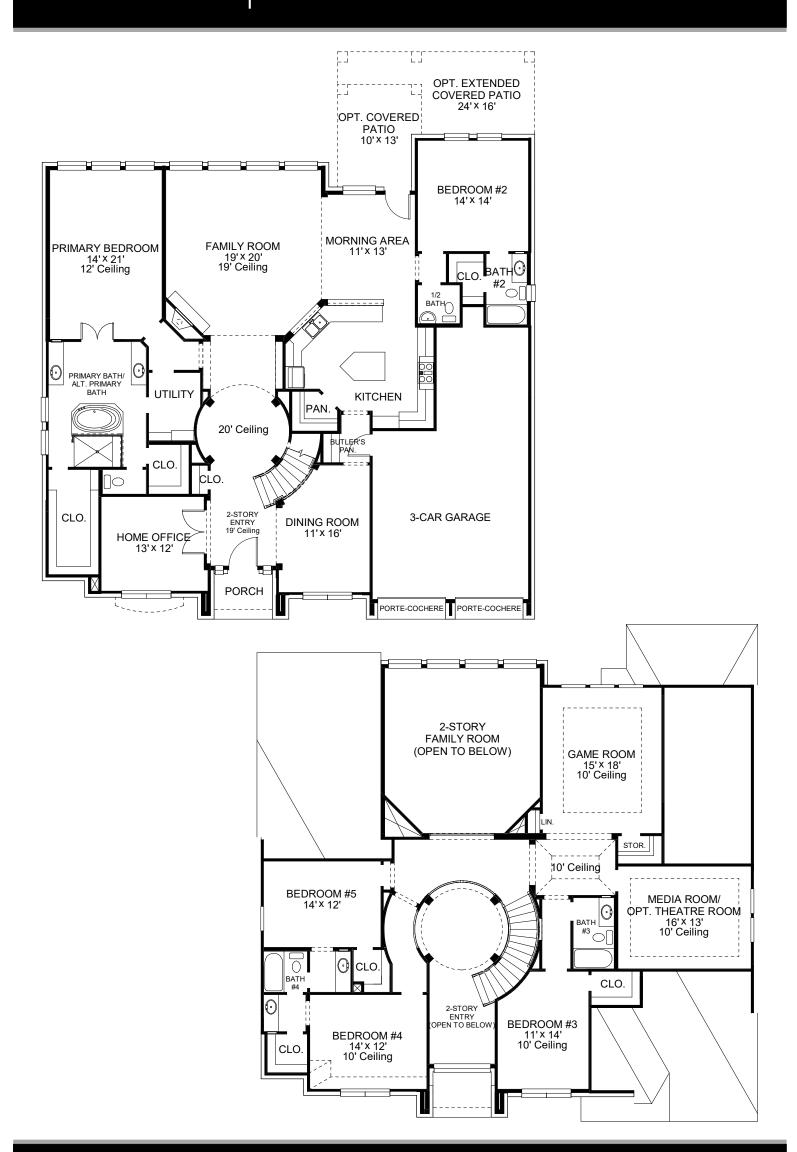

## **DESIGN 4190W**

This home contains approximately 4,190 square feet.\*

**DESIGN 4190W E-1** 

**DESIGN 4190W E-70** 

**DESIGN 4190W E-100** 

Includes Stucco Front

上金

**DESIGN 4190W E-90** 