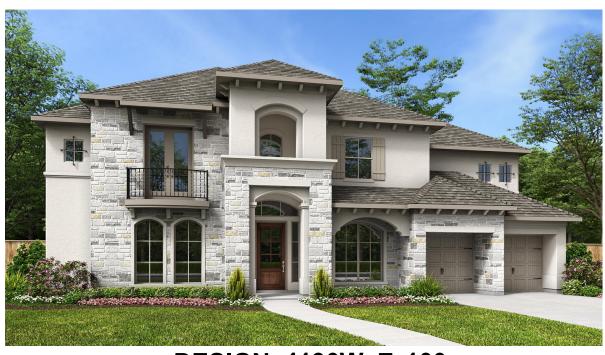

## **DESIGN 4190W**

This home contains approximately 4,190 square feet.\*

**DESIGN 4190W E-1** 

**DESIGN 4190W E-70** 

**DESIGN 4190W E-100** 

Includes Stucco Front

上金

**DESIGN 4190W E-90** 