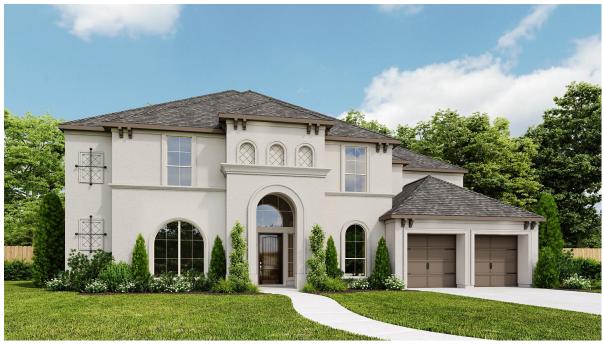

## **DESIGN 4190W**

This home contains approximately 4,190 square feet.\*

**DESIGN 4190W E-1** 

**DESIGN 4190W E-70** 

**DESIGN 4190W E-100** 

Includes Stucco Front

上金

**DESIGN 4190W E-90** 