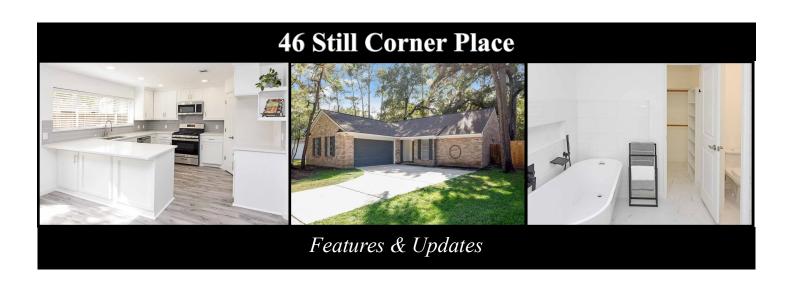

The Woodlands Township is deed restricted all documents are posted on-line

www.thewoodlandstownship-tx.gov

- Custom Kitchen with site-built ceiling height cabinets for extra storage
- Quartzite Countertops in Kitchen and both bathrooms, Quartzite fireplace surround
- Large single basin kitchen stainless sink
- New stainless gas range, microwave, dishwasher, and stack washer/dryer units
- Walk-in Pantry
- Custom Bathrooms with site-built vanities
- Free-standing garden soaking tub and separate shower in primary bath
- Laminate flooring throughout with tile in the two bathrooms & utility room