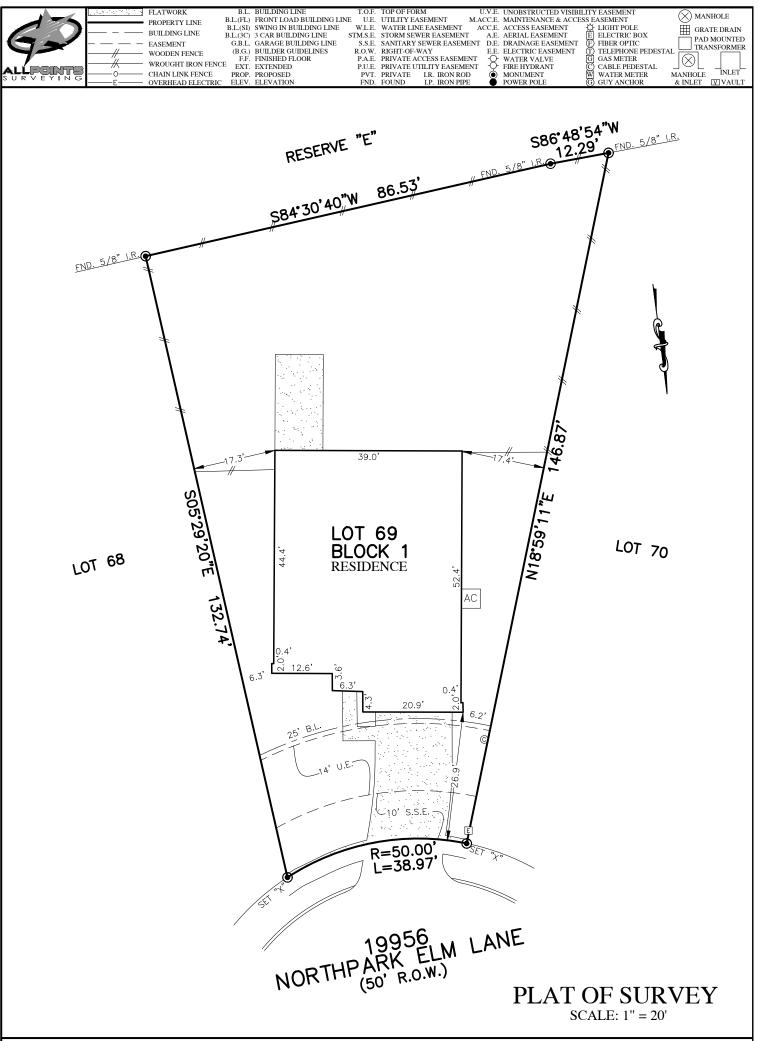

NOTES: 1. ALL BEARINGS SHOWN HEREON ARE BASED ON THE RECORDED PLAT. 2. ALLPOINTS LAND SURVEY, INC. IS NOT LIABLE FOR ANY DAMAGES DUE TO INFORMATION NOT PROVIDED TO SURVEYOR OR BUILDER PLACING ANY IMPROVEMENTS WITHIN A BUILDING LINE OR EASEMENT. 3. SUBJECT TO APPLICABLE RESTRICTIVE COVENANTS LISTED IN ITEM 1, SCHEDULE "B" OF TITLE COMMITMENT ISSUED BY FIRST AMERICAN TITLE INSURANCE CO. UNDER G.F. No TX-19120022-HOU.

FOR: OSCAR FELIPE MARTINEZ AND DOMINIQUE ESTAIRE MARTINEZ ADDRESS: 19956 NORTHPARK ELM LANE BY: DL

ALLPOINTS JOB#: CC184102

G.F.: TX-19120022-HOU

FLOOD ZONE:X SHADED

COMMUNITY PANEL: 48339C0725G

EFFECTIVE DATE: 8/18/2014 LOMR:

"THIS INFORMATION IS BASED ON GRAPHIC PLOTTING. WE DO NOT ASSUME RESPONSIBILITY FOR EXACT DETERMINATION"

DATE:

## LOT 69, BLOCK 1, NORTHPARK WOODS, SECTION 1, Z, SHTS 5977-5980, MAP RECORDS, MONTGOMERY COUNTY, TEXAS CAB.

I HEREBY CERTIFY THAT THIS PLAT REPRESENTS THE RESULTS OF A SURVEY MADE ON THE GROUND, ON THE DAY OF DECEMBER, 2019.