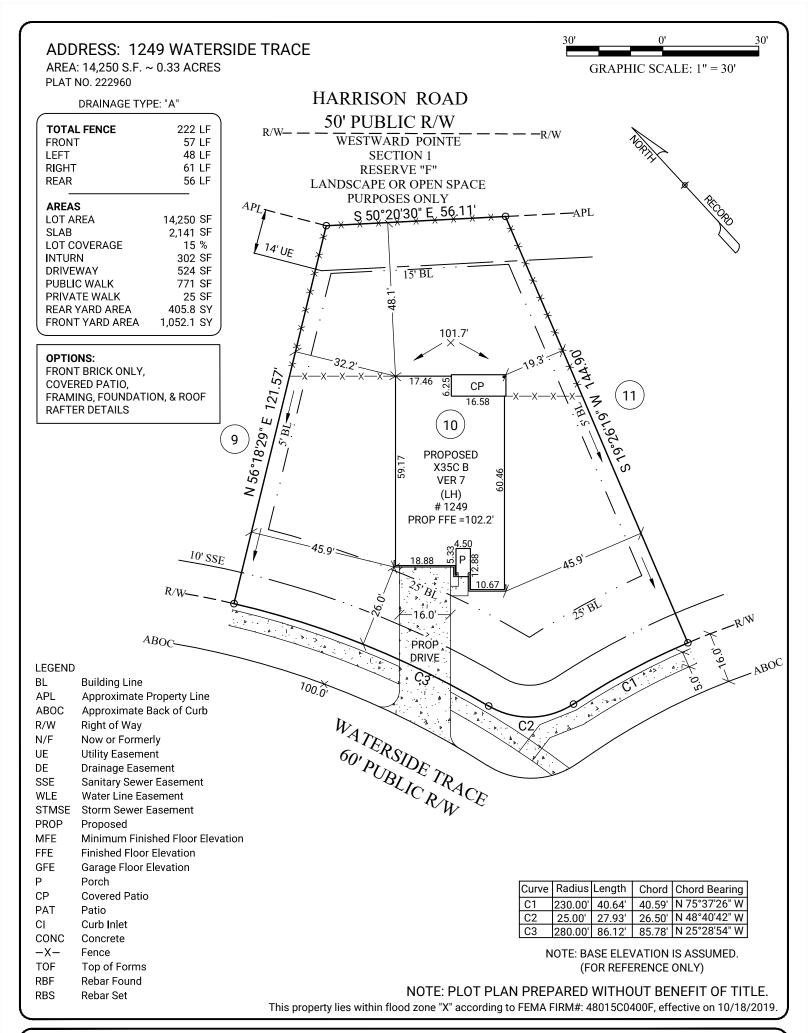

**GENERAL NOTES:** No field work has been performed. This property is subject to additional easements or restrictions of record. Carter & Clark Surveyors is unable to warrant the accuracy of boundary information, structures, easements, and buffers that are illustrated on the subdivision plat. Utility easement has not been field verified by surveyor. contact utility contractor for location prior to construction (if applicable). This plat is for exclusive use by client. Use by third parties is at their own risk. Dimensions from house to property lines should not be used to establish fences. City sidewalks, driveway approaches, and other improvements inside the city's right of way are provided for demonstration purposes only. consult the development plans for actual construction. This plat has been calculated for closure and is found to be accurate within one foot in 10,000+ feet.