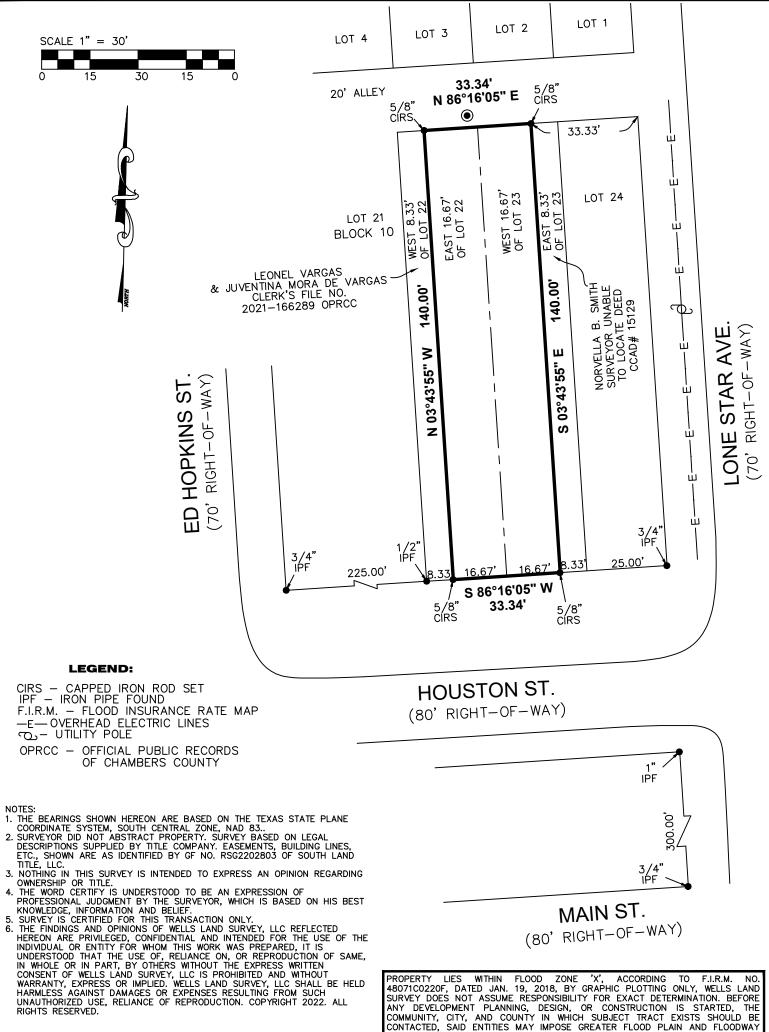

## SURVEY OF

THE EASTERLY 16.67 FEET OF LOT TWENTY-TWO (22) AND THE WESTERLY 16.67 FEET OF TWENTY-THREE (23), IN BLOCK TEN (10), OF ORIGINAL TOWNSITE OF ANAHUAC, A SUBDIVISION IN CHAMBERS COUNTY, TEXAS, ACCORDING TO THE MAP OR PLAT THEREOF RECORDED IN VOLUME B, PAGE 23 OF THE PLAT RECORDS OF CHAMBERS COUNTY, TEXAS.

ADDRESS: HOUSTON ST. ANAHUAC, TX 77514 BUYER: HENRY LEE FOSTER & CENNAH FOSTER

JOB NO: 898-22

TBPLS LICENSE # 10193909 712 F.M. 562 ANAHUAC, TX 77514

DATE: 12-22-22

(409) 267-3002

www.wellslandsurvey.comCopyright 2022

SCALE: 1"= 30' DRAWN BY: AL