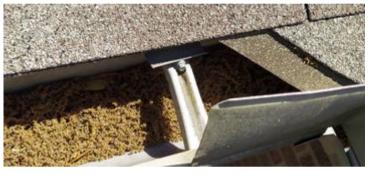

#### Gutters are full of debris

#### Monitor deficiency

Gutters have accumulated debris throughout.