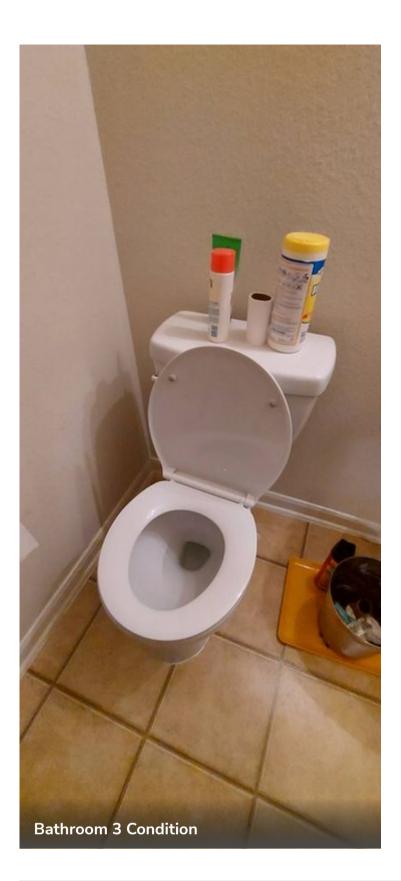

## Room - Bathroom 3

Bathroom 3 Floor Coverings

Bathroom 3 Room Size

40 square feet

A 1 deficiency

Tile

B - Good (Moderate Repairs)

Bathroom 3 Condition

# Room - Bathroom 3 photos / videos

#### Evidence of a previous leak

Monitor deficiency

There was evidence of a previous leak behind the plumbing in the half bathroom.

## Deficiency photos / videos

Comment

I ran the sink for several minutes and did not see any current leak.