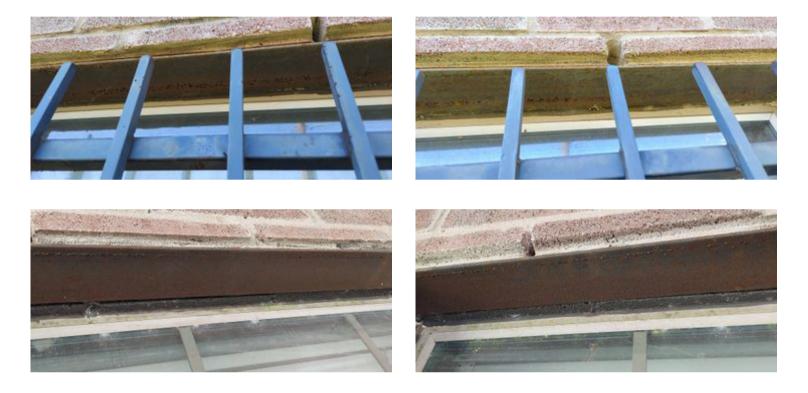

#### Window Lintel Rust

**Repair deficiency** 

The window lintel was rusted, recommend cleaning and paint.

#### Deficiency photos / videos