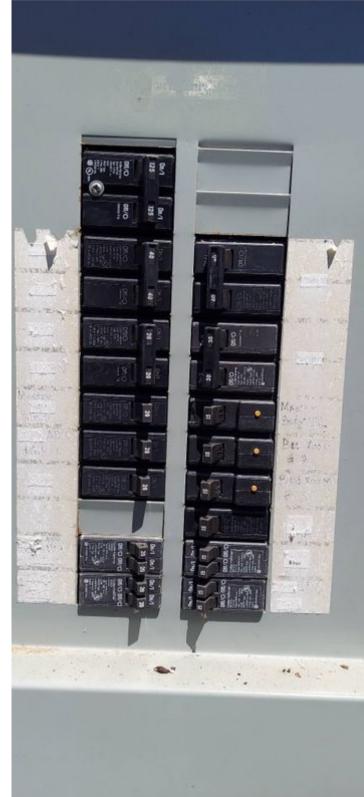

## Panel

Mainpanel Condition

**Needs repaired** 

Panel photos / videos

#### Minor rust on service panel

Monitor deficiency

I observe some very minor resting on the bottom of the service panel.

## Deficiency photos / videos