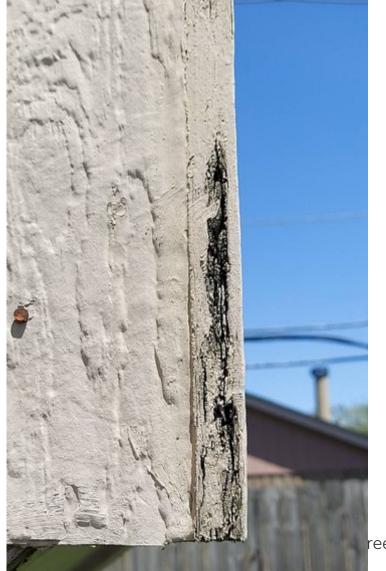

#### Trim - Signs of moisture intrusion

There are signs of moisture intrusion at the trim.

Deficiency photos / videos

2607 Bisontine Street Friendswood, Texas 77546 - April 7, 2022

Repair deficiency