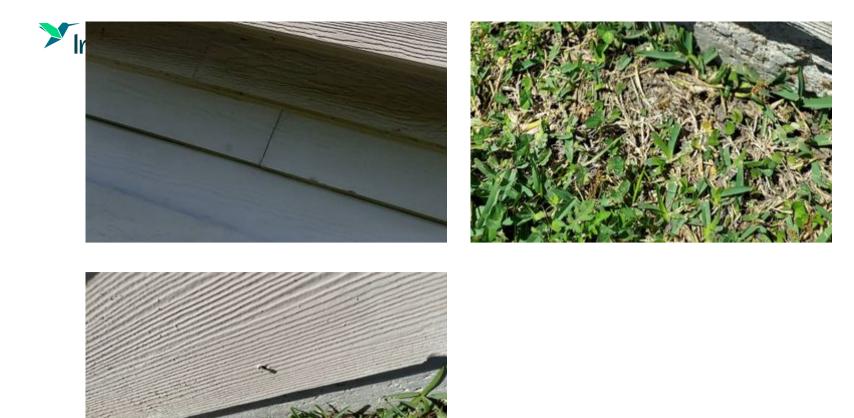

#### Landscaping - Encroaching on home

Vegetation is getting near the home.

#### Deficiency photos / videos

Ant piles observed

I observed large ant piles next to the foundation in the backyard.

Deficiency photos / videos

2 deficiencies