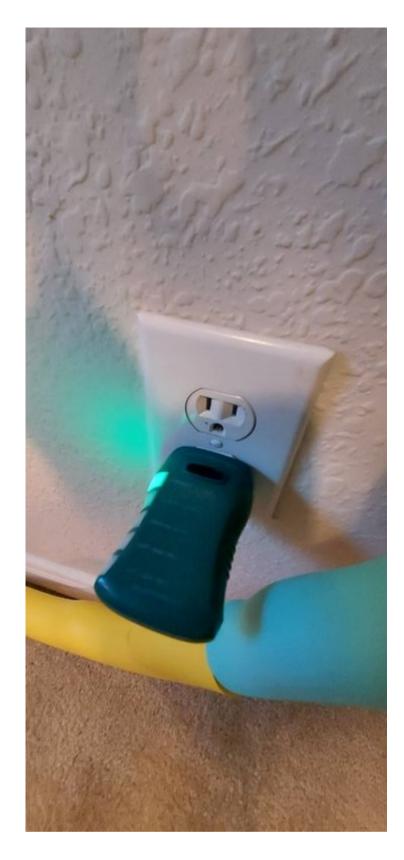

#### Service entrance conduit testing hot

#### Safety deficiency

On the day of the inspection, I tested the service entrance conduit, comma and it tested as though it was energized. This can be a tremendous safety issue and should be repaired repaired as soon as possible.

# Deficiency photos / videos