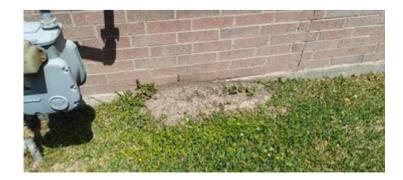

#### Landscaping - Encroaching on home

Vegetation is getting near the home.

#### Deficiency photos / videos

Ant piles observed

I observed large ant piles next to the foundation in the backyard.

Deficiency photos / videos

2 deficiencies