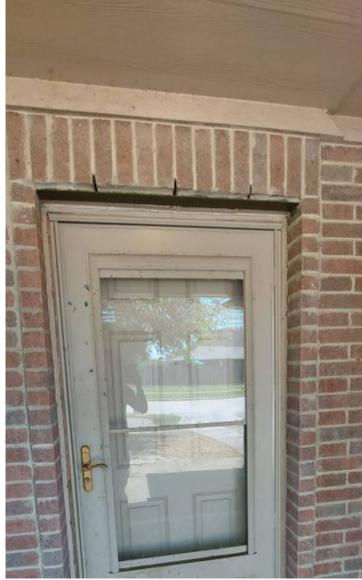

## Door lintle rust observed

The little above the front door is beginning to rust.

## Deficiency photos / videos

### **Repair deficiency**