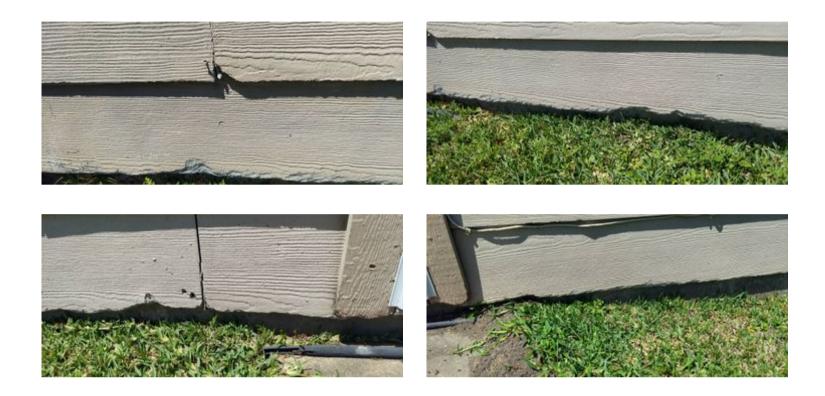

#### Hardie plank siding cracking or damaged

The Hardie plank siding is cracked or damaged.

Deficiency photos / videos

Repair deficiency

#### Hardy plank siding too close to grade level

Hardy plank siding should be 6" above grade level.

#### Damaged siding observed

**Repair deficiency** 

I observed citing damage along the bottoms of the house.

#### Deficiency photos / videos