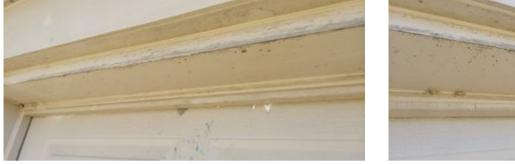

### Exterior trim weathered/damaged

**Repair deficiency** 

Trim surrounding garage door has been damaged or weathered.

## Door lintle rust observed

The little above the front door is beginning to rust.