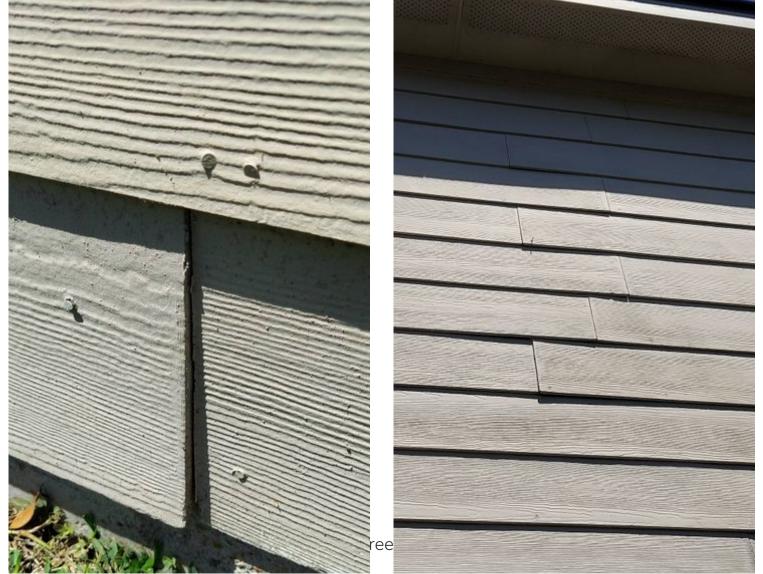

#### Deficiency photos / videos

At the time of the inspection, I observed one or more nails protruding from the siding.

#### Nails sticking out of siding observed

#### Hardie plank siding cracking or damaged

The Hardie plank siding is cracked or damaged.

Deficiency photos / videos

Repair deficiency