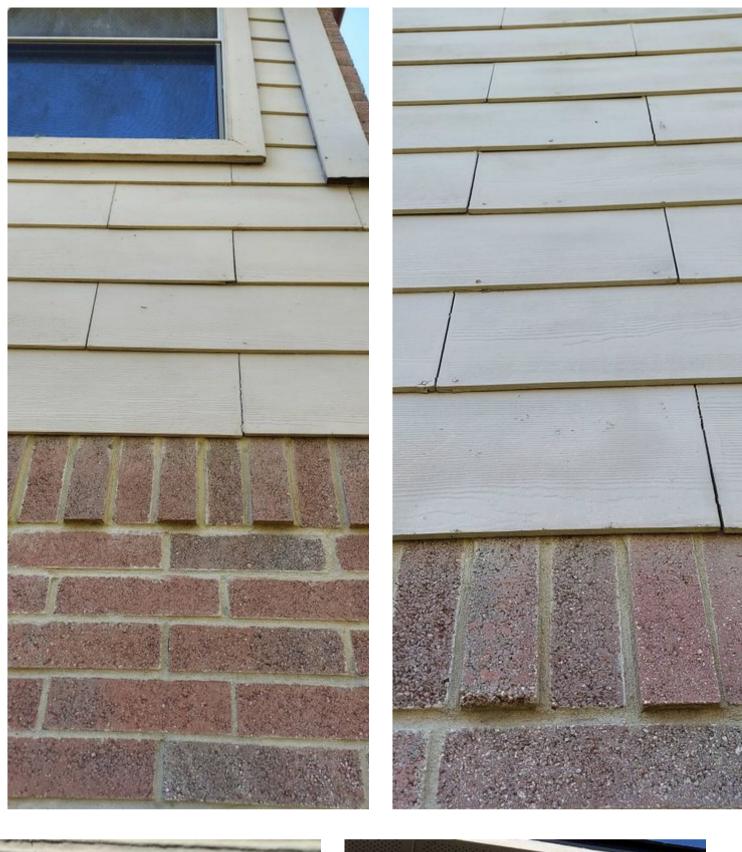

#### Siding

Siding Repair Area

Siding Paint Area

30 square feet

120 square feet

Siding photos / videos

reet Friendswood, Texas 77546 - April 7, 2022

#### Siding butts not sealed

One or more siding butts were not sealed with caulk.

Deficiency photos / videos

Repair deficiency

#### Hardie plank siding cracking or damaged

The Hardie plank siding is cracked or damaged.

Deficiency photos / videos

Repair deficiency

#### Siding unsealed gaps

The siding has gaps that need to be sealed.

Deficiency photos / videos

#### Hardy plank siding too close to grade level

Hardy plank siding should be 6" above grade level.