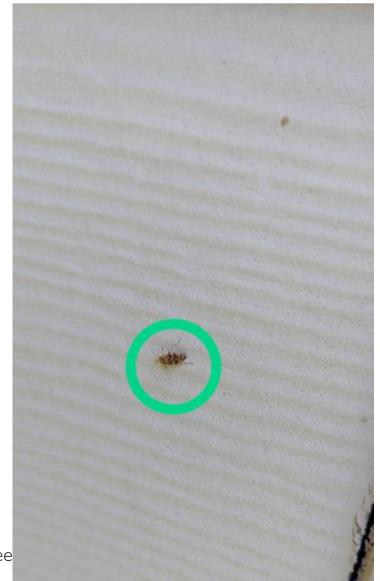

#### Landscaping - Encroaching on home

Vegetation is getting near the home.

#### Deficiency photos / videos

Ant piles observed

I observed large ant piles next to the foundation in the backyard.

Deficiency photos / videos

2 deficiencies