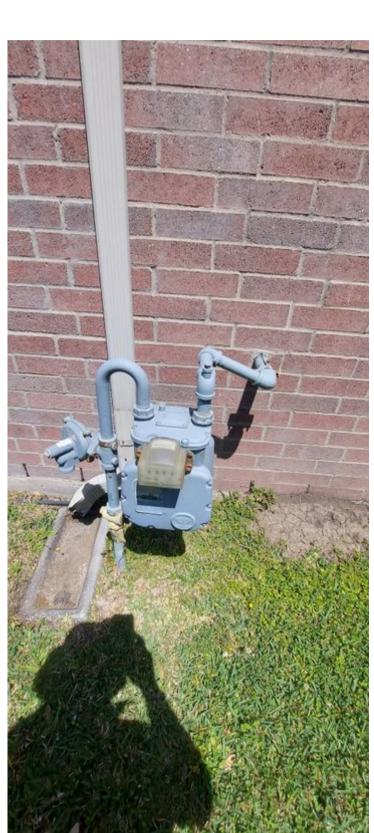

## Main Water Supply

Water Source

Public

The handle on the outdoor hose bib is rusting and probably needs to be replaced.

## Deficiency photos / videos

**1** deficiency 

#### **Repair deficiency**

 $\checkmark$ No deficiencies

Septic Condition

Sewer / Septic

Sewer Condition

--

\_ \_

Limitation