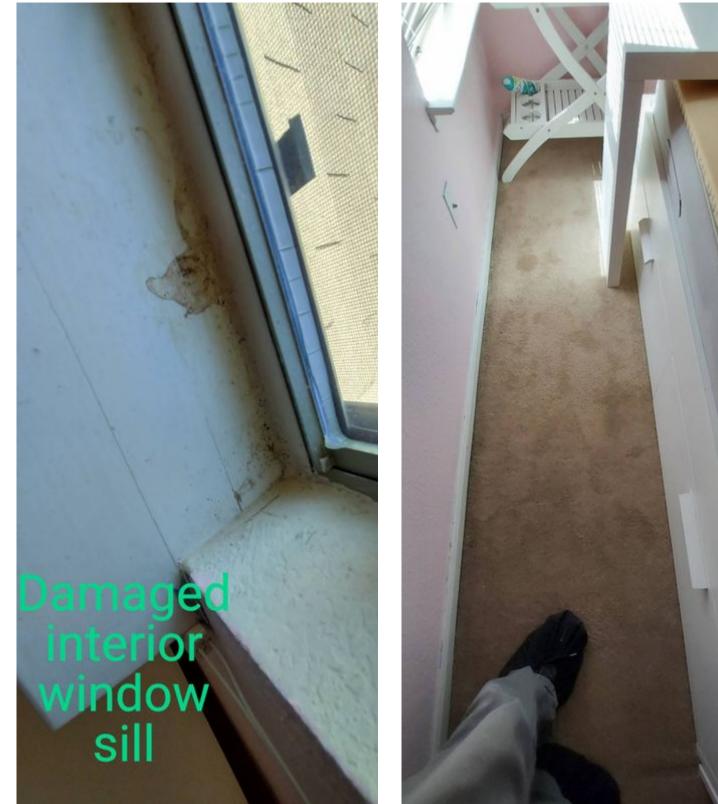

## Damaged interior window sill

## **Repair deficiency**

At the time of the inspection one or more windows in the house had a damaged interior window sill.

## Deficiency photos / videos