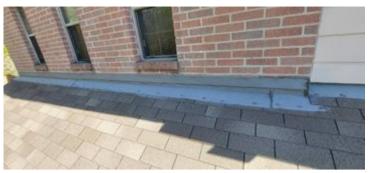

#### Gutter

Gutter Repair Length

0 linear feet

Comment

The rain gutters do need to be pressure washed.

Gutter photos / videos

#### Gutters are full of debris

#### Monitor deficiency

Gutters have accumulated debris throughout.

#### Deficiency photos / videos