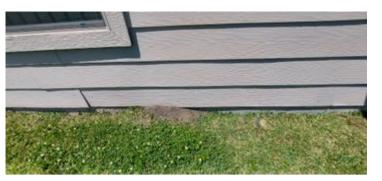

#### Hardy plank siding too close to grade level

Hardy plank siding should be 6" above grade level.

#### Repair deficiency

Deficiency photos / videos