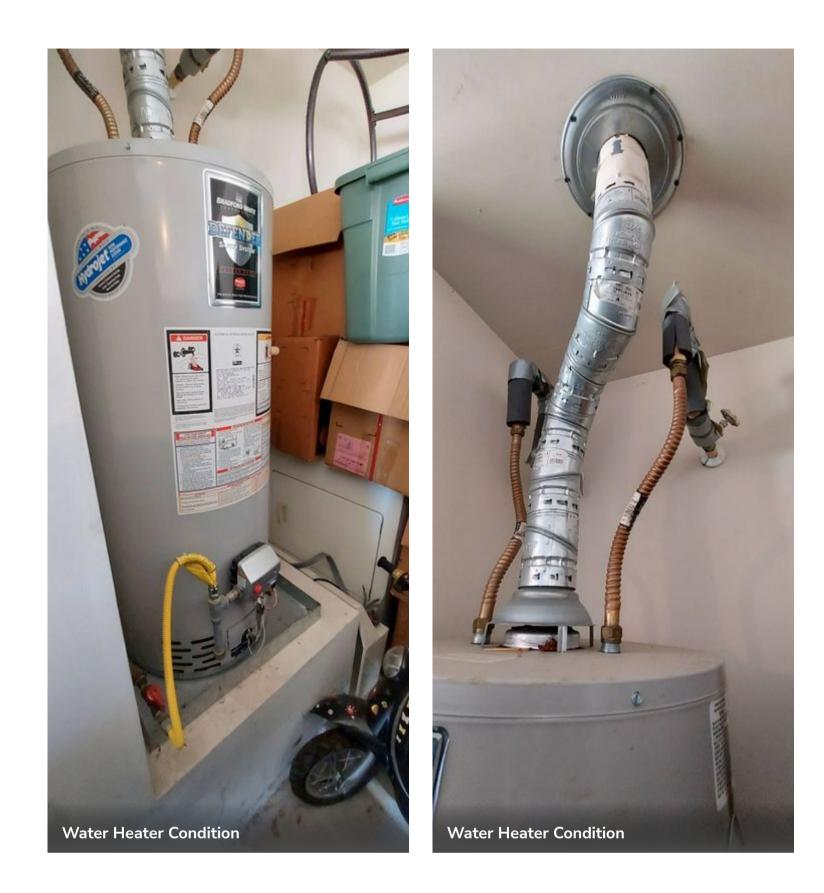

### Limited sewer inspection

The property did not have a septic tank, and it was not possible to view the sewer lateral line.

Water Heater

Water Heater Condition

No repairs needed

Water Heater photos / videos