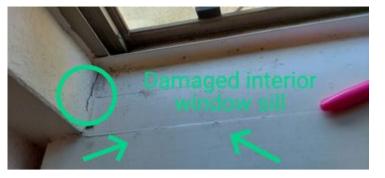

## Damaged interior window sill

## **Repair deficiency**

At the time of the inspection one or more windows in the house had a damaged interior window sill.

## Deficiency photos / videos