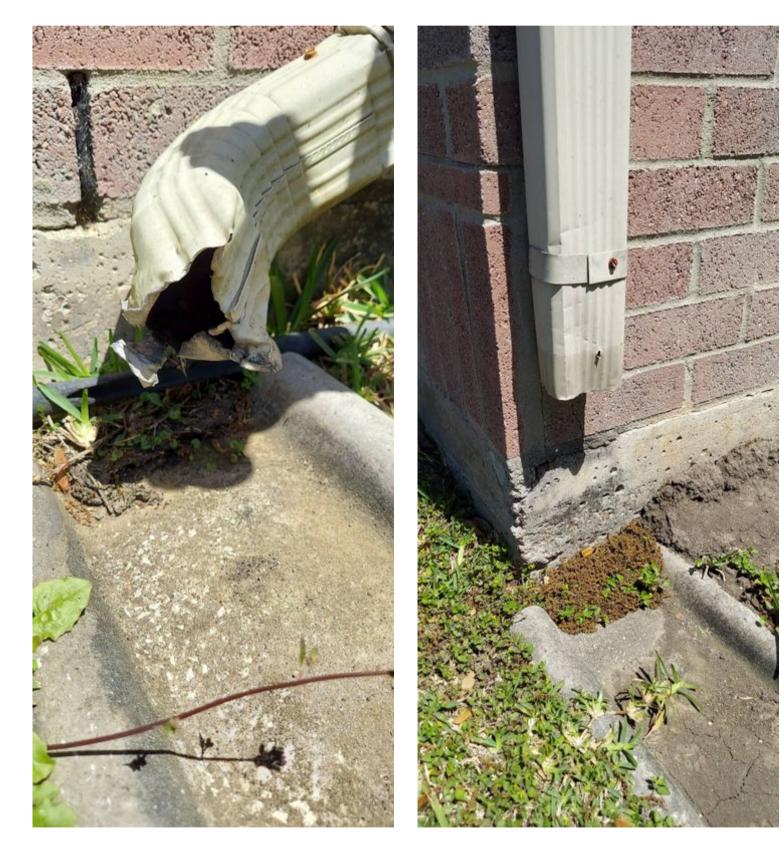

#### Damaged downspout observed

#### **Repair deficiency**

Damage down spots should be repaired to make sure the rain getters work efficiently.

#### Deficiency photos / videos

#### Landscaping - Encroaching on home

Vegetation is getting near the home.

#### Deficiency photos / videos

Ant piles observed

I observed large ant piles next to the foundation in the backyard.

Deficiency photos / videos

2 deficiencies