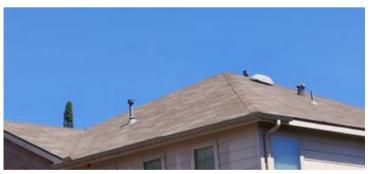

## Roof

#### General

Remaining life

Roof Repair

Inspection Method, Roof

No deficiencies

V

30 years

0 square feet

Walking, Visual, From the ground

Comment

While I was not able to walk the entirety of the roof, the roof is less than a year old. It was in really good condition.

#### General photos / videos