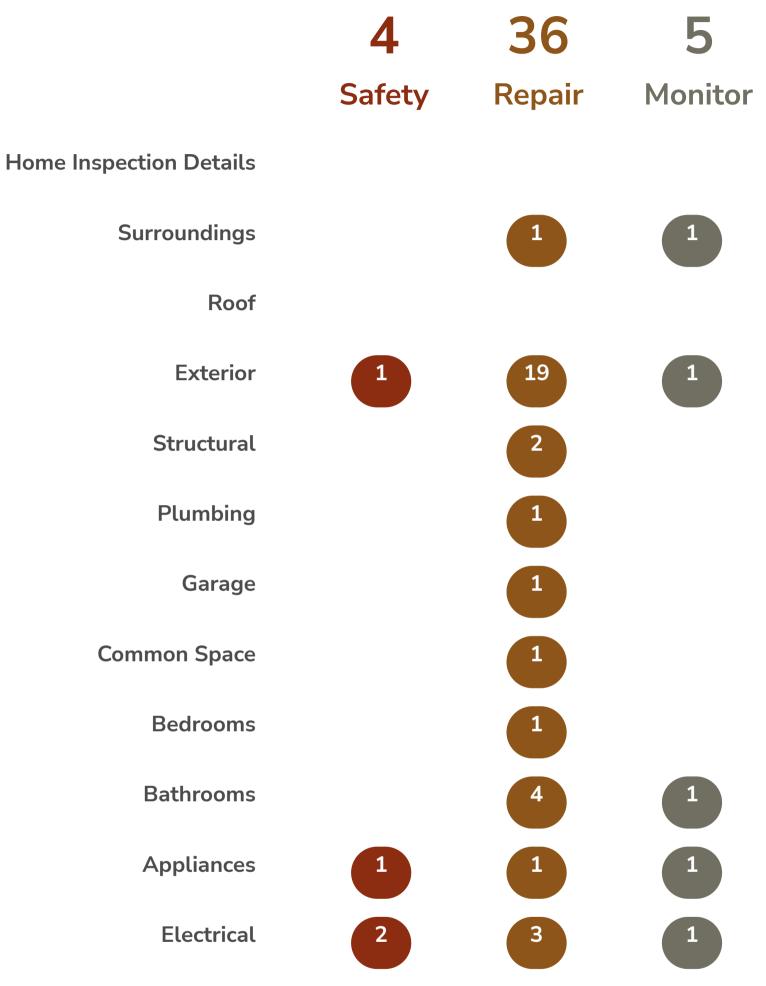

# Summary

HVAC

## Home Inspection Details

| Weather             | Property Type        | Neighborhood Commentary |
|---------------------|----------------------|-------------------------|
| Clear               | Attached, Single-    | Nice area               |
| Family              |                      |                         |
| Bathroom Count, Hal | Bathroom Count, Full | Occupancy               |
| 1                   | 2                    | Occupied, Furnished     |
| Temperature         | Bedroom Count        |                         |
| 72 fahrenheit       | 4                    |                         |