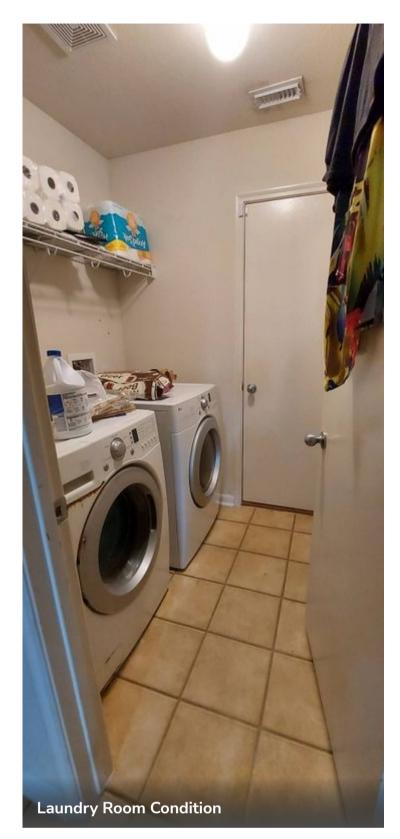

# Room - Laundry / Utility

Laundry Room Size

Laundry Room Floor Coverings

35 square feet

Tile

Laundry Room Condition

~

No deficiencies

OK / Functional

Room - Laundry / Utility photos / videos