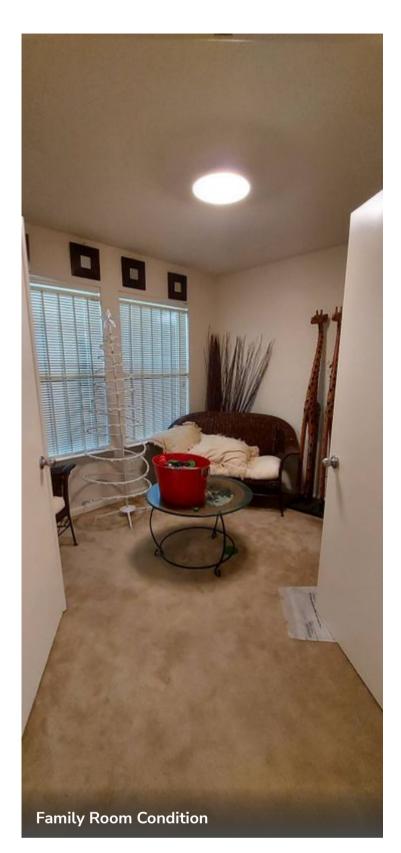

## Room - Family

Family Room Floor Coverings

Carpet

Family Room Size

60 square feet

No deficiencies

Family Room Condition

A - Great (No Repairs)

Room - Family photos / videos