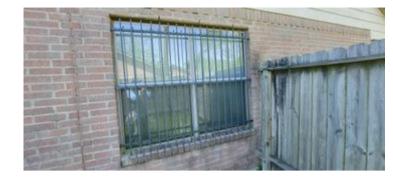

#### Window Lintel Rust

**Repair deficiency** 

The window lintel was rusted, recommend cleaning and paint.