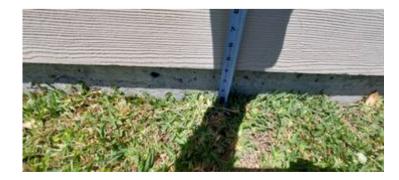

#### Hardy plank siding too close to grade level

Hardy plank siding should be 6" above grade level.

#### Repair deficiency

Deficiency photos / videos