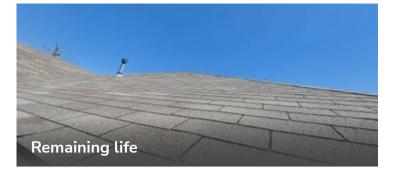

#### General

Remaining life

Roof Repair

Inspection Method, Roof

No deficiencies

V

30 years

0 square feet

Walking, Visual, From the ground

Comment

While I was not able to walk the entirety of the roof, the roof is less than a year old. It was in really good condition.