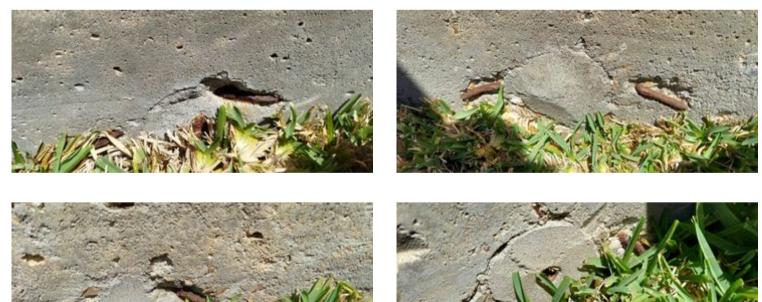

### Exposed snap ties observed on foundation

### **Repair deficiency**

The snap ties that were holding the forms together together should be removed after the forms are pulled off. I do observe one or more areas where the snap ties were still exposed. If these rust they will swell and make cracks in the foundation.

## Deficiency photos / videos

## Repair deficiency

### **Exposed tension anchors observed**

The steel tension anchors that help support the slab are is lab are exposed. If not covered they will rust Commerce swell and cause issues to the foundation.