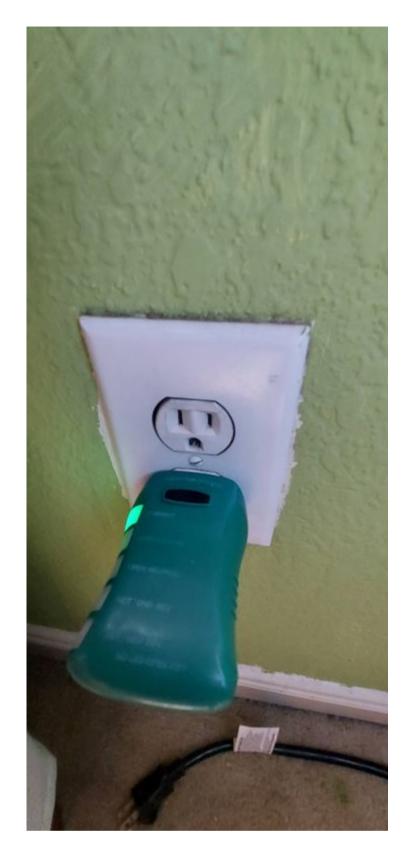

#### Service entrance conduit testing hot

#### Safety deficiency

On the day of the inspection, I tested the service entrance conduit, comma and it tested as though it was energized. This can be a tremendous safety issue and should be repaired repaired as soon as possible.

# Deficiency photos / videos