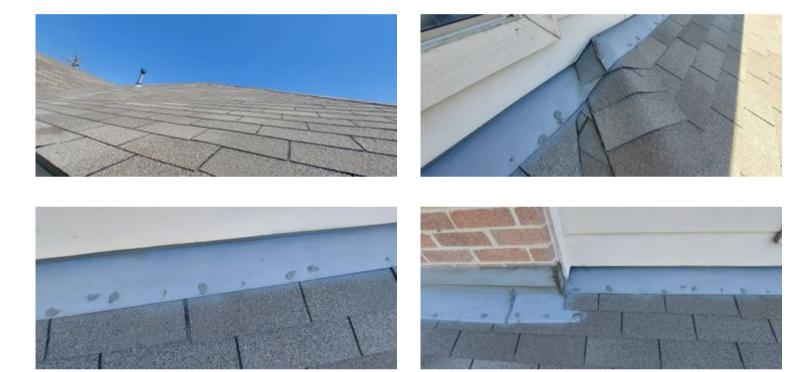

#### General

Remaining life

Roof Repair

Inspection Method, Roof

No deficiencies

V

30 years

0 square feet

Walking, Visual, From the ground

Comment

While I was not able to walk the entirety of the roof, the roof is less than a year old. It was in really good condition.

#### Limited roof inspection

Limitation

While I was able to walk portions of the roof, there were sections that were too high to reach.