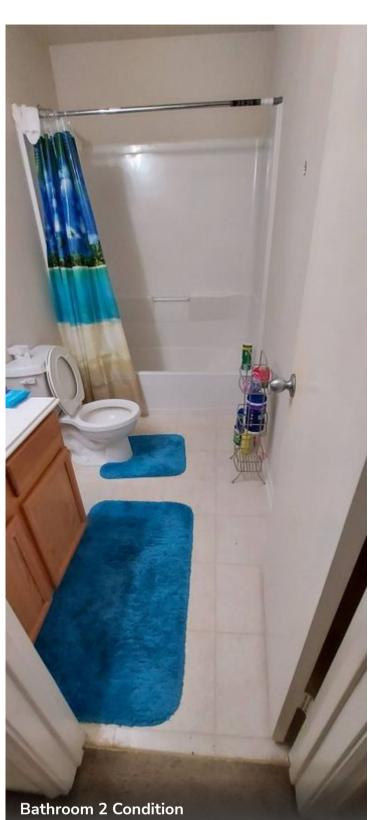

## Room - Bathroom 2

Bathroom 2 Floor Coverings

Bathroom 2 Room Size
45 square feet

Room - Bathroom 2 photos / videos

Bathroom 2 Condition

B - Good (Moderate Repairs)

. .

2607 Bisontine Stree