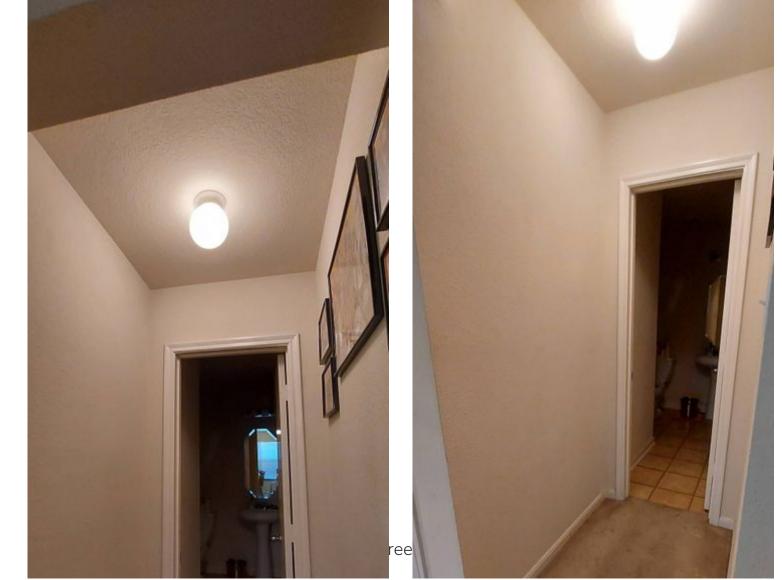

# Room - Hallway 1

Hallway 1 Floor Coverings

Hallway 1 Room Size

Carpet

12 square feet

Hallway 1 Condition

A - Great (No Repairs)

# Room - Hallway 1 photos / videos