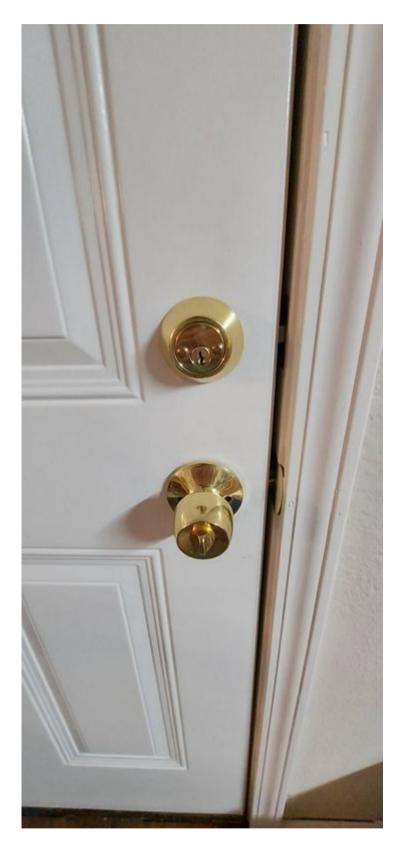

1 doors

Exterior Doors photos / videos









reet Friendswood, Texas 77546 - April 7, 2022



### Exterior trim weathered/damaged

**Repair deficiency** 

Trim surrounding garage door has been damaged or weathered.

## Deficiency photos / videos





## Door lintle rust observed

The little above the front door is beginning to rust.

## Deficiency photos / videos



### **Repair deficiency**

## **Repair deficiency**

### Mildew observed on exterior door

The front door had mildew along the bottom of it.

## Deficiency photos / videos





## Weather seals damaged or missing

## Repair deficiency

The weather seals around the front door were old and worn and need to be repaired.

## Deficiency photos / videos







## Double Keyed Lock

Safety hazard.

## Deficiency photos / videos



## Safety deficiency



## Structural

## Foundation

Foundation Style

Poured Concrete, Slab

## Foundation photos / videos





### Exposed snap ties observed on foundation

### **Repair deficiency**

The snap ties that were holding the forms together together should be removed after the forms are pulled off. I do observe one or more areas where the snap ties were still exposed. If these rust they will swell and make cracks in the foundation.

## Deficiency photos / videos













## Repair deficiency

### **Exposed tension anchors observed**

The steel tension anchors that help support the slab are is lab are exposed. If not covered they will rust Commerce swell and cause issues to the foundation.

## Deficiency photos / videos





## Limited foundation inspection

Limitation

P