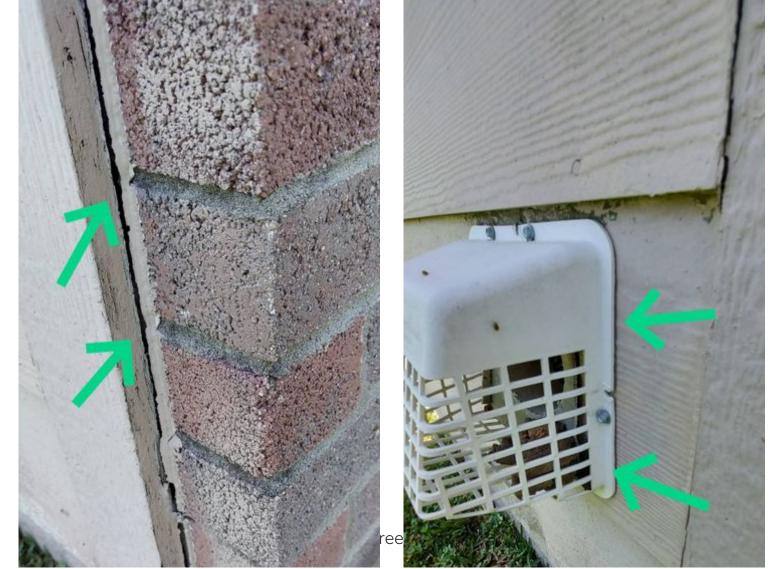

#### Siding unsealed gaps

The siding has gaps that need to be sealed.

Deficiency photos / videos

#### Improper wall penetration

Well penetrations should have a boot or sealant around them.