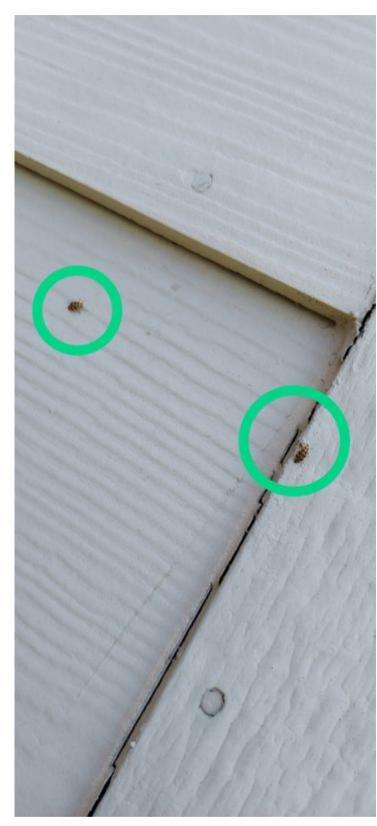

#### Landscaping - Encroaching on home

Vegetation is getting near the home.

#### Deficiency photos / videos

Ant piles observed

I observed large ant piles next to the foundation in the backyard.

Deficiency photos / videos

2 deficiencies