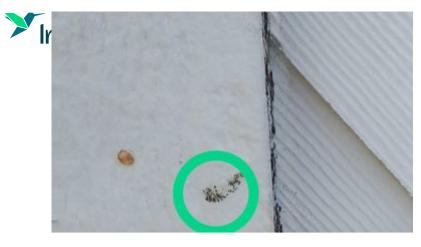

#### Landscaping - Encroaching on home

Vegetation is getting near the home.

#### Deficiency photos / videos

Ant piles observed

I observed large ant piles next to the foundation in the backyard.

Deficiency photos / videos

2 deficiencies