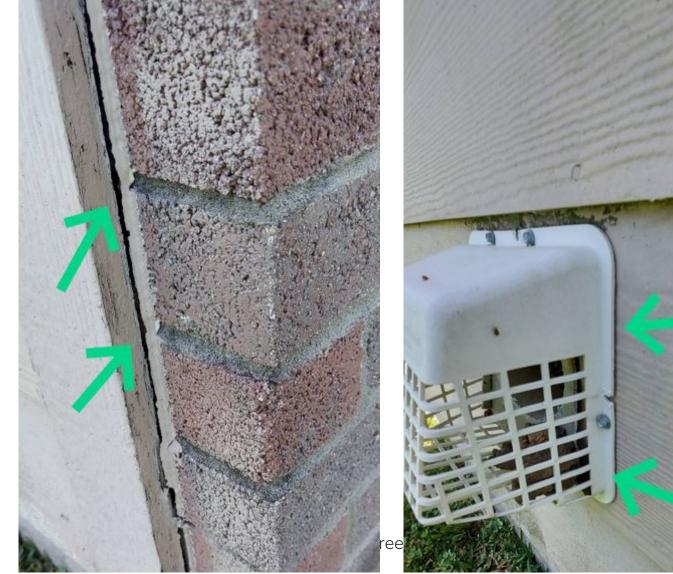

#### Siding unsealed gaps

The siding has gaps that need to be sealed.

Deficiency photos / videos

#### Improper wall penetration

Well penetrations should have a boot or sealant around them.