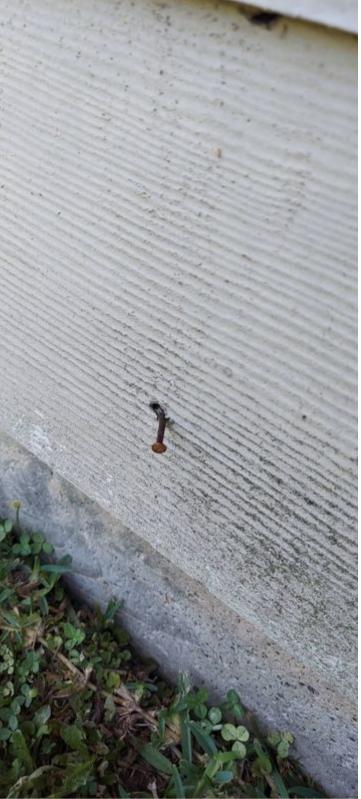

#### Deficiency photos / videos

At the time of the inspection, I observed one or more nails protruding from the siding.

#### Nails sticking out of siding observed