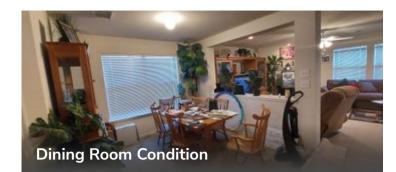

## **Room - Dining**

Dining Room Floor Coverings

Carpet

Dining Room Size

100 square feet

No deficiencies

Dining Room Condition

A - Great (No Repairs)

## Room - Dining photos / videos