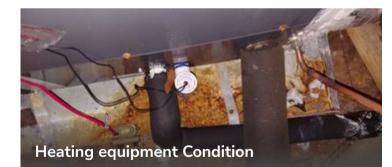

## Rust in drain pan

The drain pan is full of rust.

Deficiency photos / videos

Repair deficiency