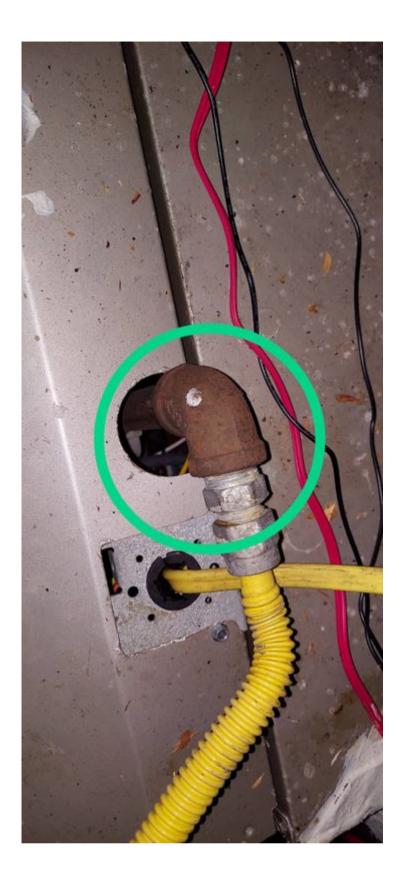

#### Gas Line - Missing rust inhibiting paint

The gas line should have rust-inhibiting paint.

Deficiency photos / videos

**Repair deficiency** 