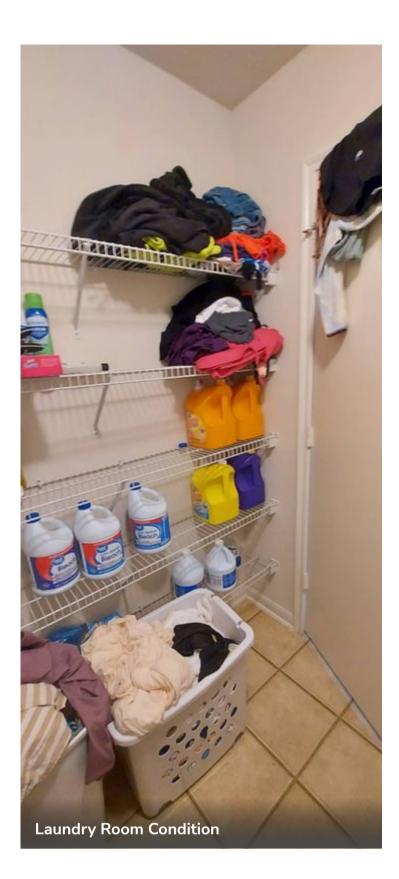

# Room - Laundry / Utility

Laundry Room Size

Laundry Room Floor Coverings

35 square feet

Tile

Laundry Room Condition

~

No deficiencies

OK / Functional

Room - Laundry / Utility photos / videos