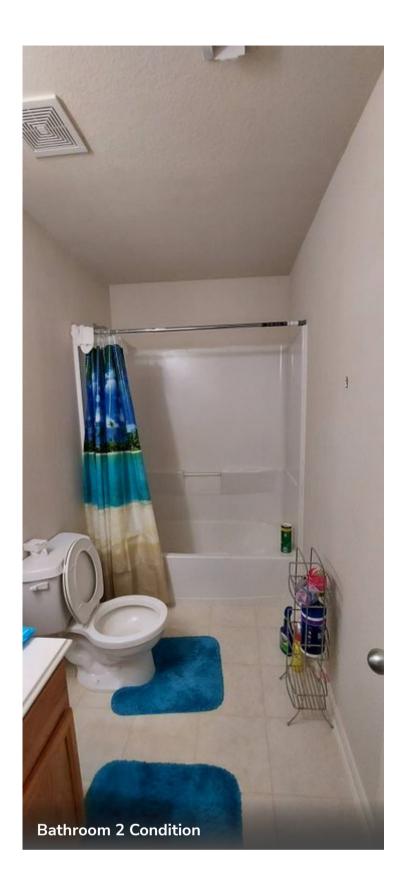

## Room - Bathroom 2

Bathroom 2 Floor Coverings

Bathroom 2 Room Size
45 square feet

Room - Bathroom 2 photos / videos

Bathroom 2 Condition

B - Good (Moderate Repairs)

. .

2607 Bisontine Stree