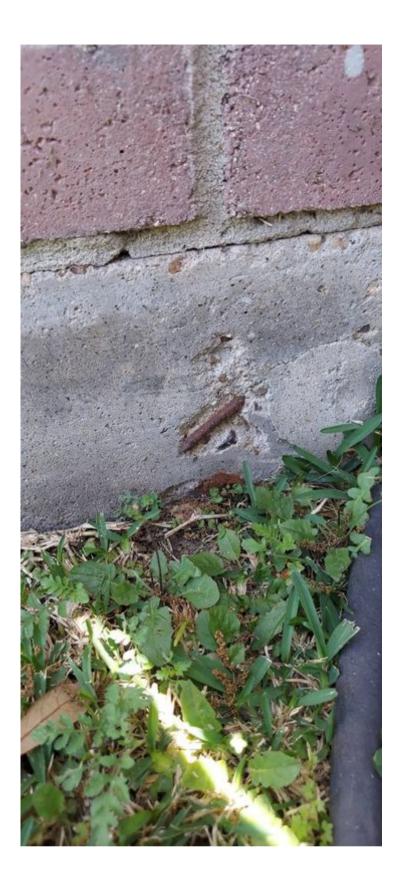

### Exposed snap ties observed on foundation

### **Repair deficiency**

The snap ties that were holding the forms together together should be removed after the forms are pulled off. I do observe one or more areas where the snap ties were still exposed. If these rust they will swell and make cracks in the foundation.

## Deficiency photos / videos

## Repair deficiency

### **Exposed tension anchors observed**

The steel tension anchors that help support the slab are is lab are exposed. If not covered they will rust Commerce swell and cause issues to the foundation.