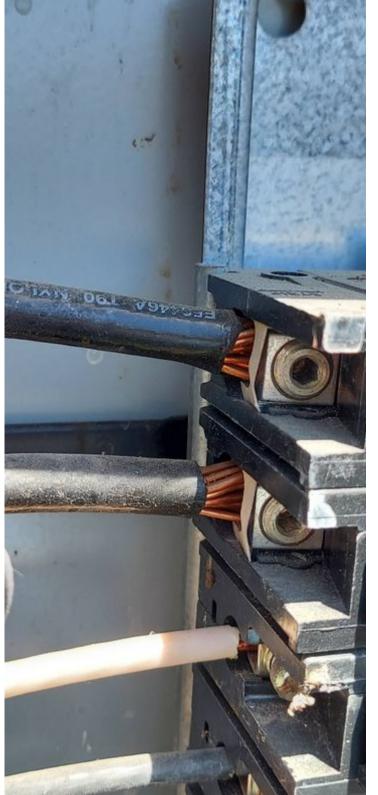

### White wire used on breaker

Whitewire should not be used on the breakers, it is only for neutral.

# Deficiency photos / videos

**Repair deficiency** 