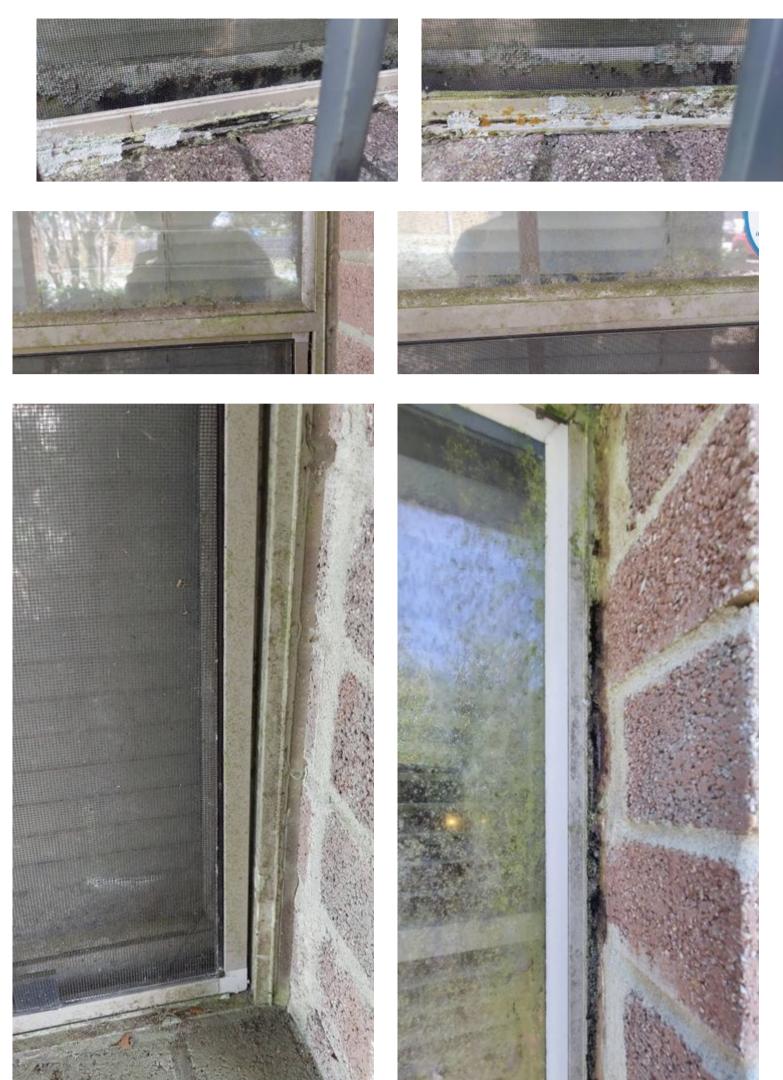

#### Mildew observed on windows

I observed mildew on the exterior portion of windows.

#### Deficiency photos / videos

#### Trim - Signs of moisture intrusion

There are signs of moisture intrusion at the trim.

Deficiency photos / videos

2607 Bisontine Street Friendswood, Texas 77546 - April 7, 2022

Repair deficiency