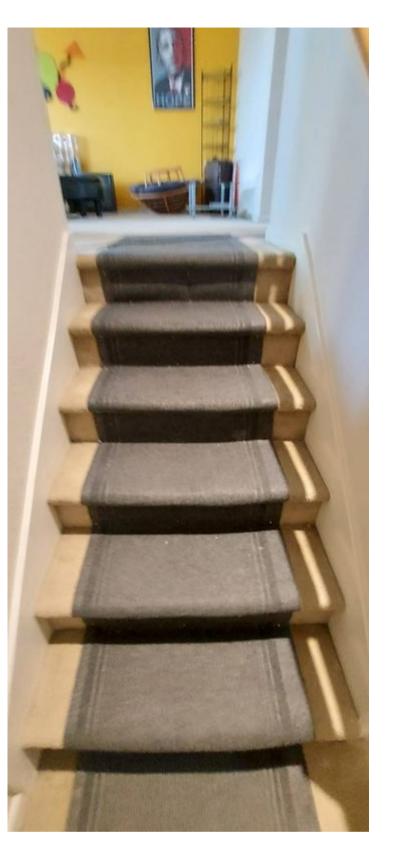

## Room - Hallway 3

Hallway 3 Floor Coverings

Carpet

Hallway 3 Room Size

35 square feet

Hallway 3 Condition

## **B** - Good (Moderate **Repairs)**

## Room - Hallway 3 photos / videos

Stairway 1 Condition

--

# Room - Stairway 1 photos / videos

reet Friendswood, Texas 77546 - April 7, 2022