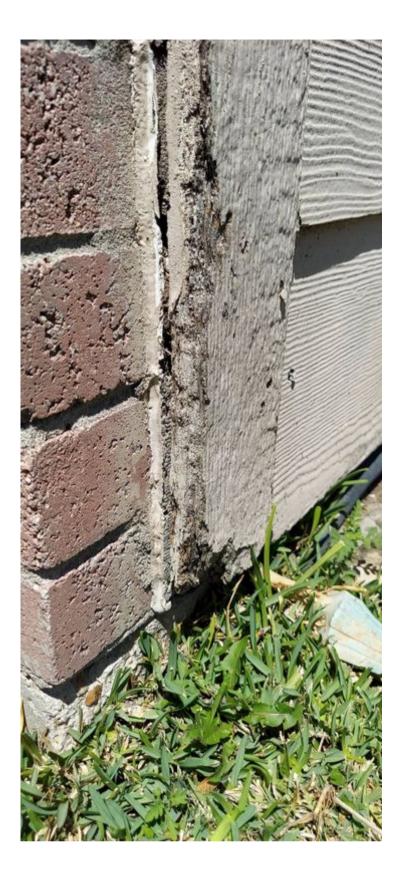

#### Siding unsealed gaps

The siding has gaps that need to be sealed.

Deficiency photos / videos

#### Hardy plank siding too close to grade level

Hardy plank siding should be 6" above grade level.

#### Repair deficiency

Deficiency photos / videos