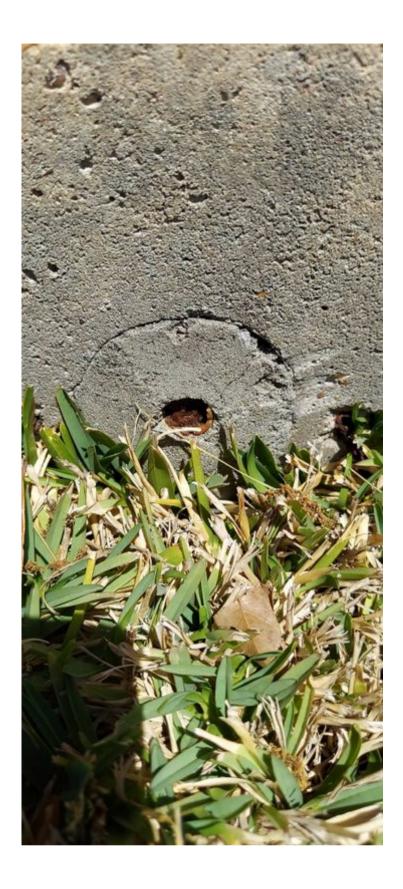

### Exposed snap ties observed on foundation

### **Repair deficiency**

The snap ties that were holding the forms together together should be removed after the forms are pulled off. I do observe one or more areas where the snap ties were still exposed. If these rust they will swell and make cracks in the foundation.

## Deficiency photos / videos

## Repair deficiency

### **Exposed tension anchors observed**

The steel tension anchors that help support the slab are is lab are exposed. If not covered they will rust Commerce swell and cause issues to the foundation.