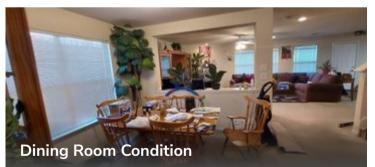

## **Room - Dining**

Dining Room Floor Coverings

Carpet

Dining Room Size

100 square feet

No deficiencies

Dining Room Condition

A - Great (No Repairs)

## Room - Dining photos / videos