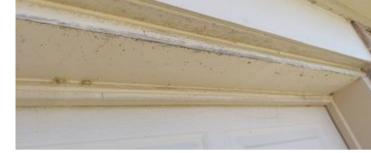

### Exterior trim weathered/damaged

**Repair deficiency** 

Trim surrounding garage door has been damaged or weathered.

## Door lintle rust observed

The little above the front door is beginning to rust.