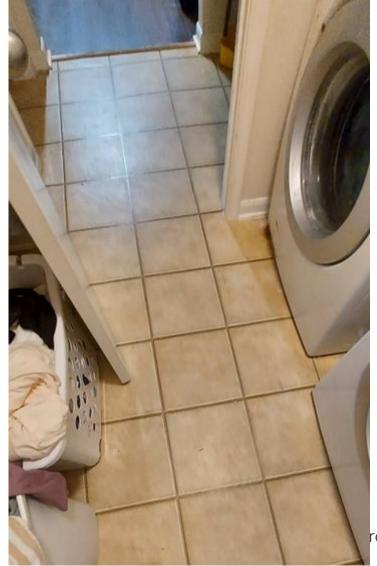

# Room - Laundry / Utility

Laundry Room Size

Laundry Room Floor Coverings

35 square feet

Tile

Laundry Room Condition

~

No deficiencies

OK / Functional

Room - Laundry / Utility photos / videos