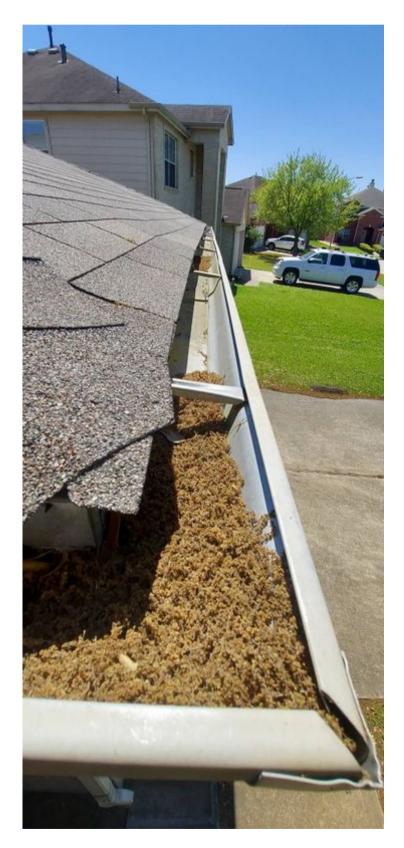

#### Gutters are full of debris

#### Monitor deficiency

Gutters have accumulated debris throughout.