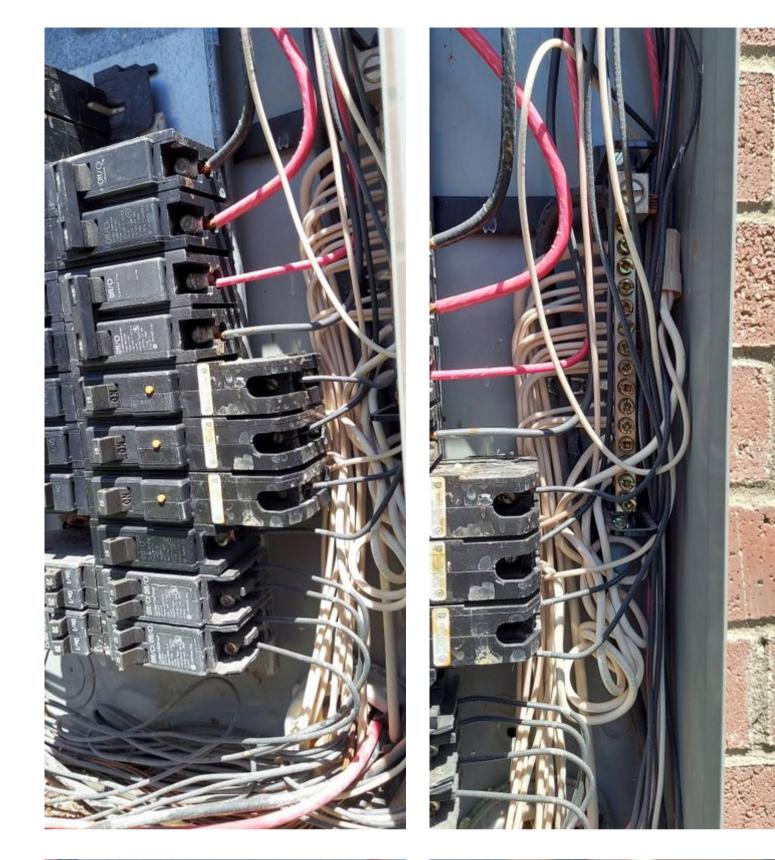

## Panel

Mainpanel Condition

**Needs repaired** 

Panel photos / videos

### White wire used on breaker

Whitewire should not be used on the breakers, it is only for neutral.

#### Minor rust on service panel

Monitor deficiency

I observe some very minor resting on the bottom of the service panel.

#### Service entrance conduit testing hot

#### Safety deficiency

On the day of the inspection, I tested the service entrance conduit, comma and it tested as though it was energized. This can be a tremendous safety issue and should be repaired repaired as soon as possible.