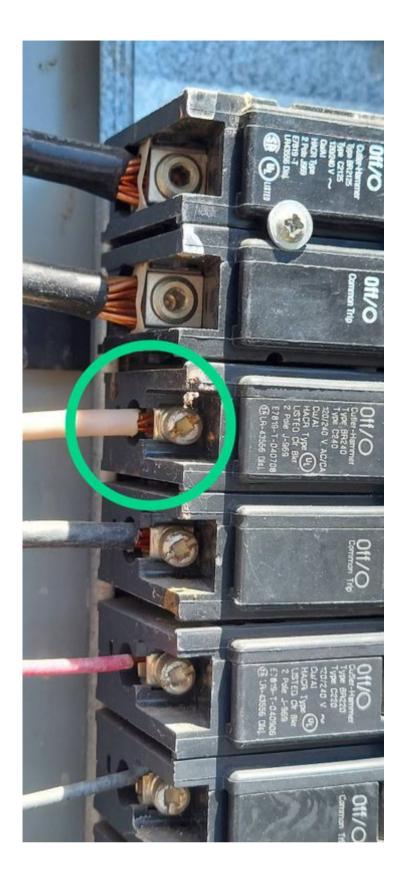

### White wire used on breaker

Whitewire should not be used on the breakers, it is only for neutral.

# Deficiency photos / videos

**Repair deficiency** 