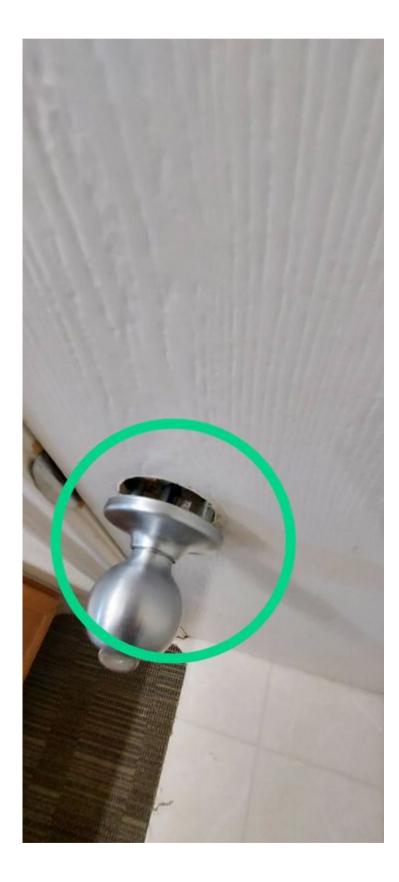

in the house had a damaged interior window sill.

## Deficiency photos / videos





## Room - Bedroom 3

Bedroom 3 Floor Coverings

Carpet

Bedroom 3 Room Size

Bedroom 3 Condition

100 square feet **B** - Good (Moderate Repairs)



# Room - Bedroom 3 photos / videos



















































# Bathrooms

## **Room - Primary Bathroom**

Primary Bathroom Room Size

Primary Bathroom Condition

65 square feet

A - Great (No Repairs)





Primary Bathroom Floor Coverings

Linoleum









reet Friendswood, Texas 77546 - April 7, 2022

































## Needs caulking

The toilet needs caulking at the base.

## Deficiency photos / videos

**Repair deficiency** 





Loose handle

Repair deficiency

Door handle is loose.

# Deficiency photos / videos





## Missing door handle

The bathroom closet was missing a door handle.

# Deficiency photos / videos



#### **Repair deficiency**

#### Jets inoperable

The jets in the bathtub were not working.

## Deficiency photos / videos

**Repair deficiency** 





Comment

The owner informed me that there is no electricity to the jet tub any longer.

## Room - Bathroom 2

Bathroom 2 Floor Coverings

Bathroom 2 Room Size
45 square feet

Room - Bathroom 2 photos / videos



Bathroom 2 Condition

B - Good (Moderate Repairs)









. .

2607 Bisontine Stree

























Ba 2 Co





## Room - Bathroom 3

Bathroom 3 Floor Coverings

Bathroom 3 Room Size

40 square feet

A 1 deficiency

Tile

B - Good (Moderate Repairs)

Bathroom 3 Condition

# Room - Bathroom 3 photos / videos