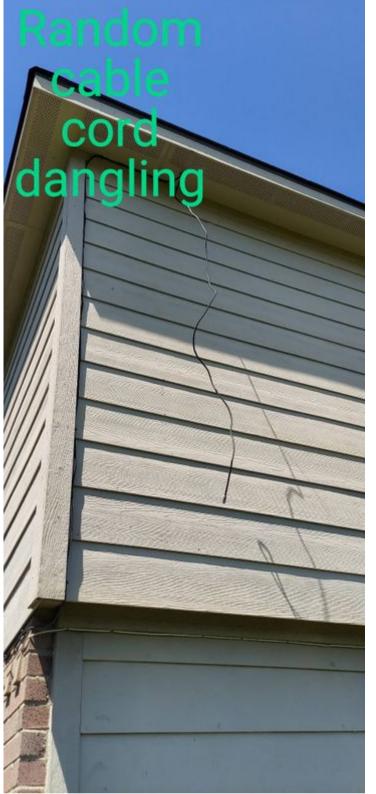

#### Deficiency photos / videos

At the time of the inspection, I observed one or more nails protruding from the siding.

#### Nails sticking out of siding observed