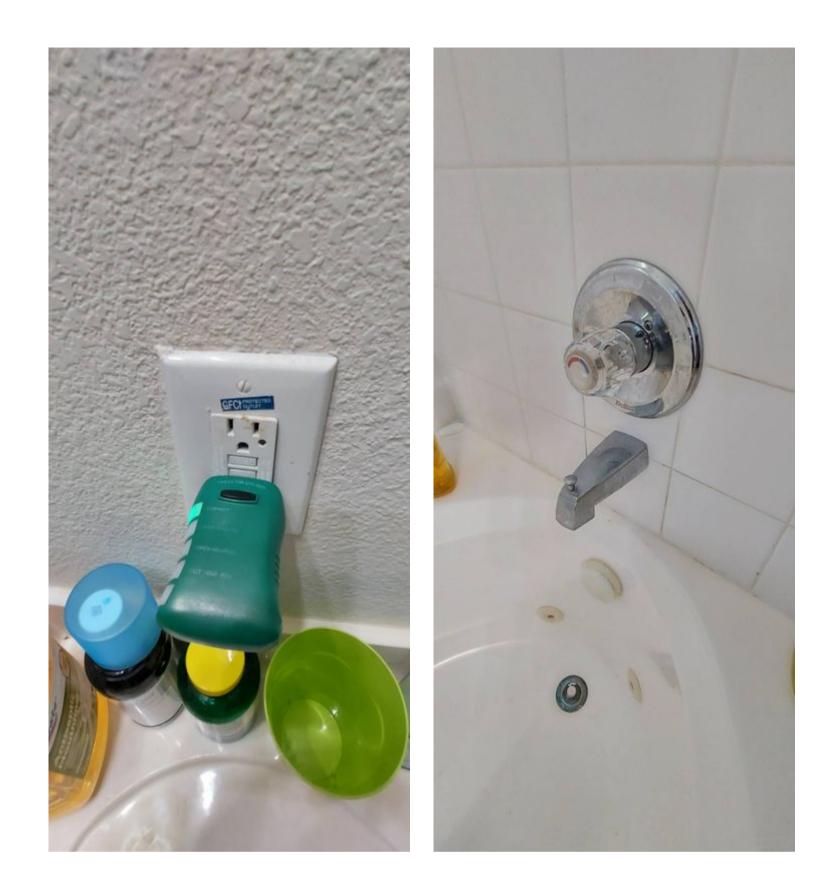

#### Jets inoperable

The jets in the bathtub were not working.

## Deficiency photos / videos

**Repair deficiency** 

Comment

The owner informed me that there is no electricity to the jet tub any longer.