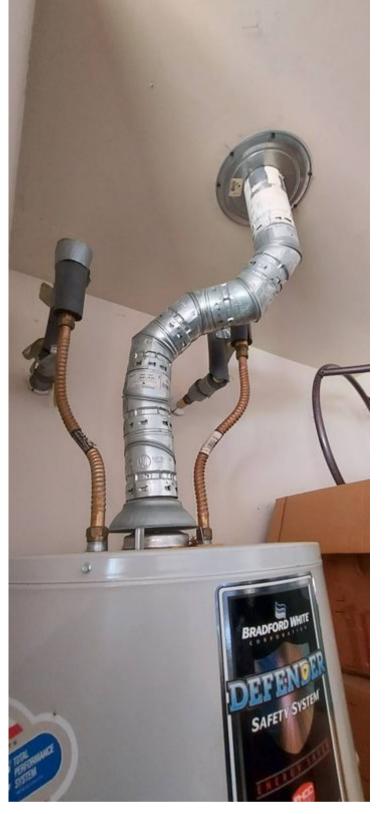

### Limited sewer inspection

The property did not have a septic tank, and it was not possible to view the sewer lateral line.

Water Heater

Water Heater Condition

No repairs needed

Water Heater photos / videos