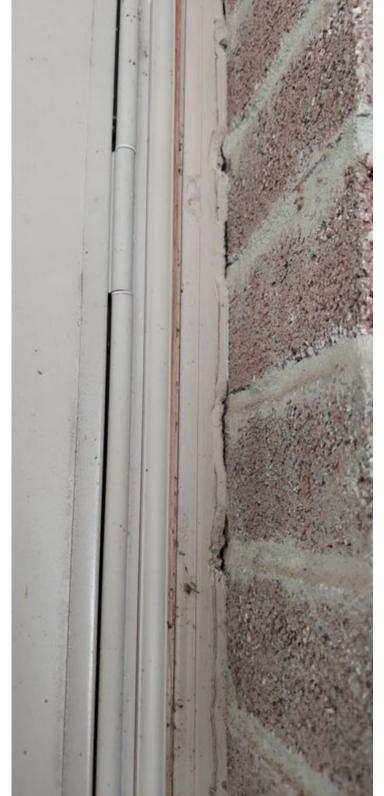

#### Trim - Signs of moisture intrusion

There are signs of moisture intrusion at the trim.

Deficiency photos / videos

2607 Bisontine Street Friendswood, Texas 77546 - April 7, 2022

Repair deficiency

#### Hardy plank siding too close to grade level

Hardy plank siding should be 6" above grade level.