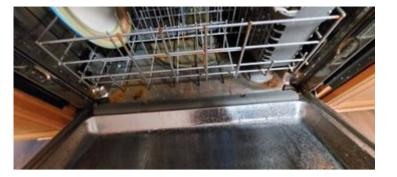

#### Safety deficiency

**Repair deficiency** 

Inoperable

The dishwasher wasn't working.

Deficiency photos / videos

Comment

At the time of the inspection, I was told by the owner the dishwasher cannot be run or there will be water all over the floor. The inside had water still in the bottom and everything was rusting, even the silverware.