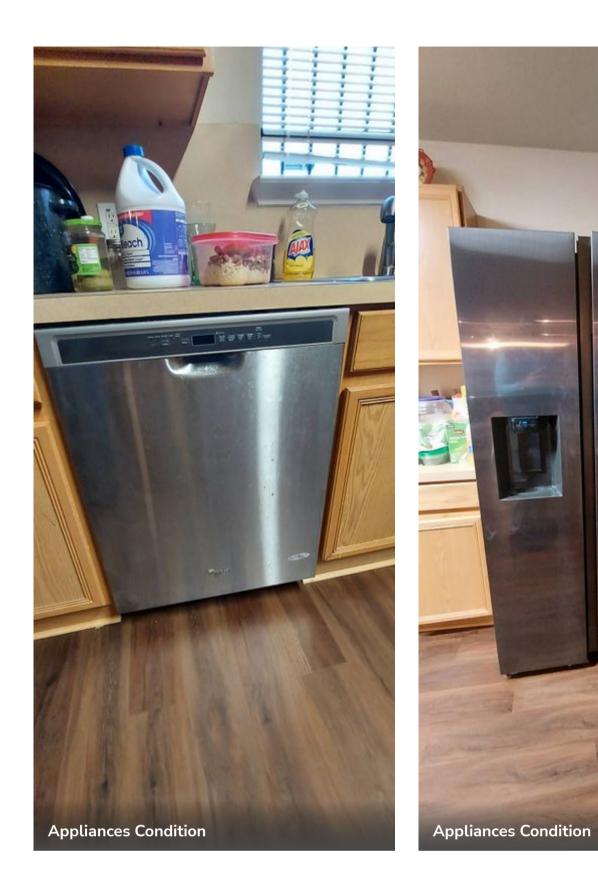

## General

Appliances Condition

#### **Needs repaired**

# 3 deficiencies

Al Co

Ø

#### Safety deficiency

**Repair deficiency** 

Inoperable

The dishwasher wasn't working.

Deficiency photos / videos

Comment

At the time of the inspection, I was told by the owner the dishwasher cannot be run or there will be water all over the floor. The inside had water still in the bottom and everything was rusting, even the silverware.

#### Garbage Disposal - Abnormally loud

The garbage disposal was abnormally loud.

Comment

The disposal made a horrible grinding noise.

**Monitor deficiency** 