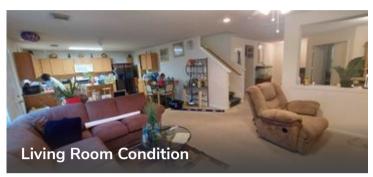

A - Great (No Repairs)

Room - Entry photos / videos

Living Room Size

175 square feet

Living Room Floor Coverings

Carpet

Living Room Condition A - Great (No

**Repairs)** 

## Room - Living photos / videos