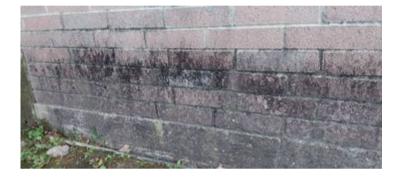

#### Stains on brick cladding observed

I observe some blackish type of staining on the brick cladding.