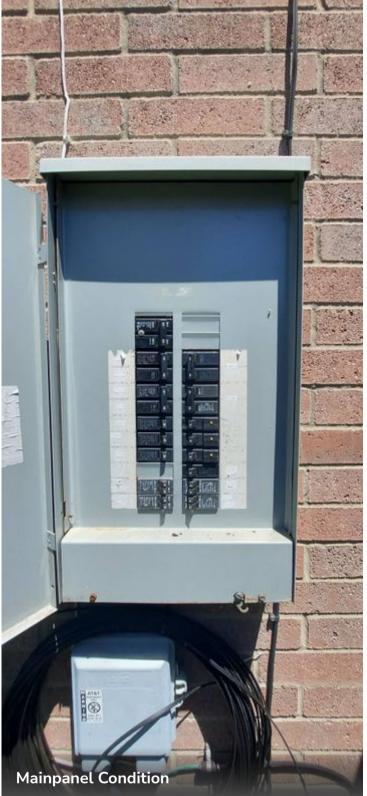

## Panel

Mainpanel Condition

**Needs repaired** 

Panel photos / videos

### White wire used on breaker

Whitewire should not be used on the breakers, it is only for neutral.

#### Minor rust on service panel

Monitor deficiency

I observe some very minor resting on the bottom of the service panel.

#### Service entrance conduit testing hot

#### Safety deficiency

On the day of the inspection, I tested the service entrance conduit, comma and it tested as though it was energized. This can be a tremendous safety issue and should be repaired repaired as soon as possible.