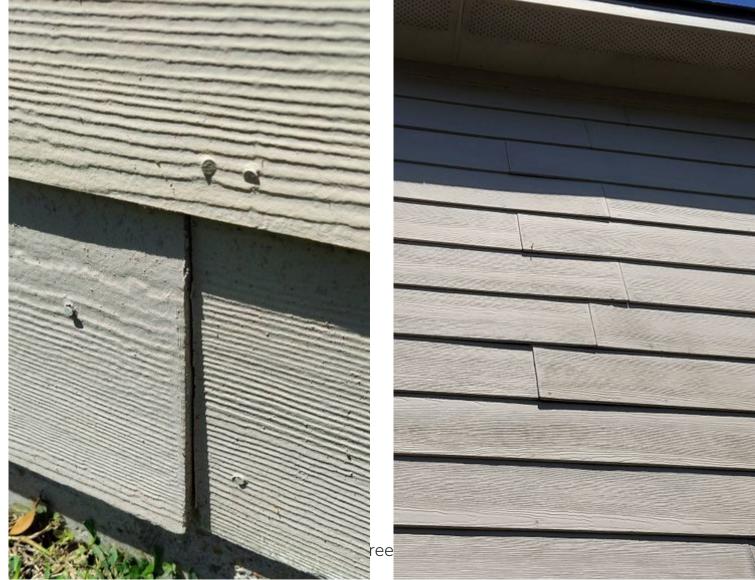

#### Deficiency photos / videos

At the time of the inspection, I observed one or more nails protruding from the siding.

#### Nails sticking out of siding observed

#### Hardie plank siding cracking or damaged

The Hardie plank siding is cracked or damaged.

Deficiency photos / videos

Repair deficiency