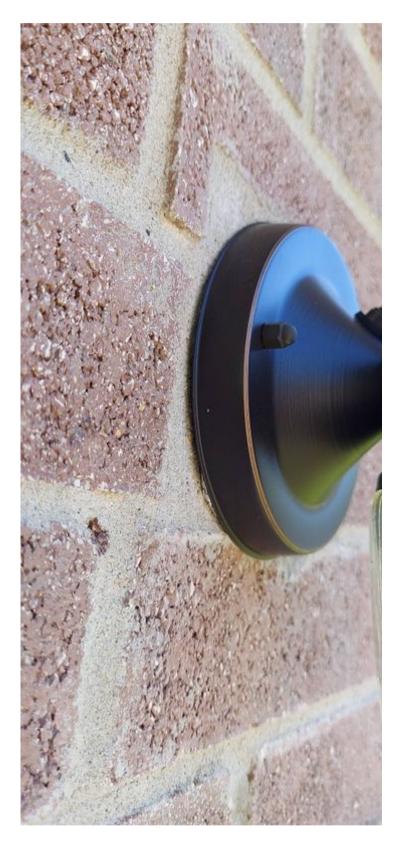

## Exterior Fixture - needs caulking

There is no sealant around exterior light fixture.

# Deficiency photos / videos

#### Repair deficiency