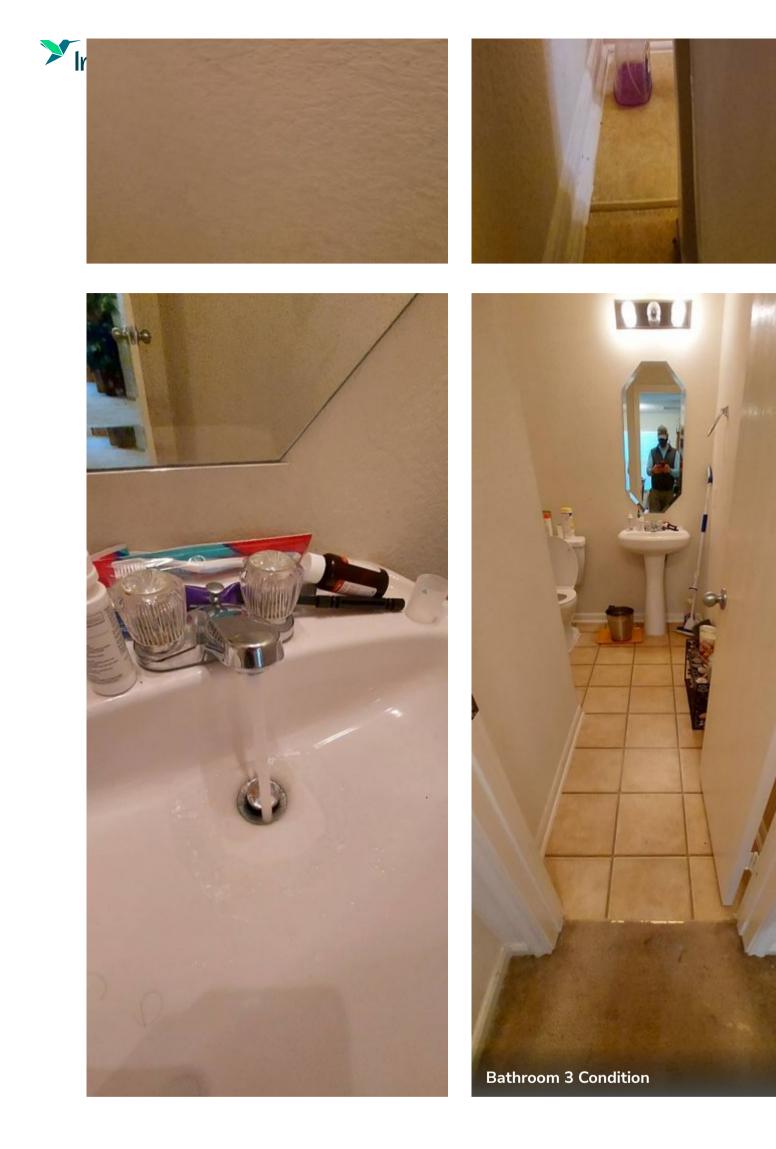

## Room - Bathroom 3

Bathroom 3 Floor Coverings

Bathroom 3 Room Size

40 square feet

A 1 deficiency

Tile

B - Good (Moderate Repairs)

Bathroom 3 Condition

# Room - Bathroom 3 photos / videos

#### Evidence of a previous leak

Monitor deficiency

There was evidence of a previous leak behind the plumbing in the half bathroom.

## Deficiency photos / videos

Comment

I ran the sink for several minutes and did not see any current leak.