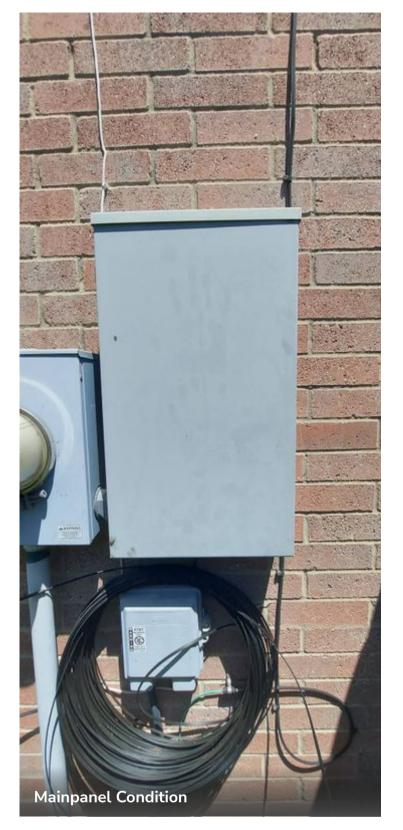

#### **Needs repaired**







# 3 deficiencies











Al Co

Ø





#### Range - Missing anti-tip bracket

Range is not installed with anti-tip bracket.

#### Safety deficiency

**Repair deficiency** 

Inoperable

The dishwasher wasn't working.

Deficiency photos / videos





Comment

At the time of the inspection, I was told by the owner the dishwasher cannot be run or there will be water all over the floor. The inside had water still in the bottom and everything was rusting, even the silverware.

#### Garbage Disposal - Abnormally loud

The garbage disposal was abnormally loud.

Comment

The disposal made a horrible grinding noise.

**Monitor deficiency** 



# Electrical

## Panel

Mainpanel Condition

**Needs repaired** 

Panel photos / videos







































### White wire used on breaker

Whitewire should not be used on the breakers, it is only for neutral.

# Deficiency photos / videos

**Repair deficiency** 





#### Minor rust on service panel

Monitor deficiency

I observe some very minor resting on the bottom of the service panel.

## Deficiency photos / videos





#### Service entrance conduit testing hot

#### Safety deficiency

On the day of the inspection, I tested the service entrance conduit, comma and it tested as though it was energized. This can be a tremendous safety issue and should be repaired repaired as soon as possible.

# Deficiency photos / videos



## **Branch Wiring**

Branch Wiring Condition

**Needs repaired** 





Exterior Outlets - Not Weather Rated

Safety deficiency

One or more exterior outlets are not w