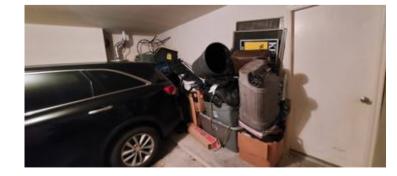

#### Limited garage inspection

At the time of the inspection the garage had personal belongings stored inside as well as a vehicle. This made it difficult to inspect the entire floor or the walls, and I had a difficult time reaching all the outlets and switches.

## Garage

## **Overview**

Garage Present

Yes

Garage Door Repair

0 count

Garage Motor Repair

0 count

## Overview photos / videos

Repair deficiency