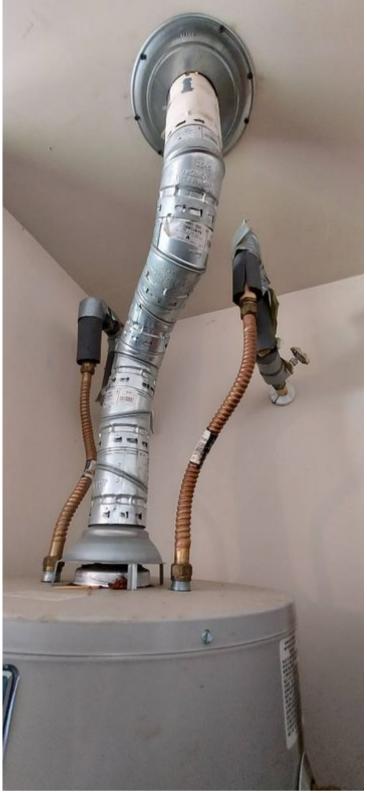

### Limited sewer inspection

The property did not have a septic tank, and it was not possible to view the sewer lateral line.

Water Heater

Water Heater Condition

No repairs needed

Water Heater photos / videos