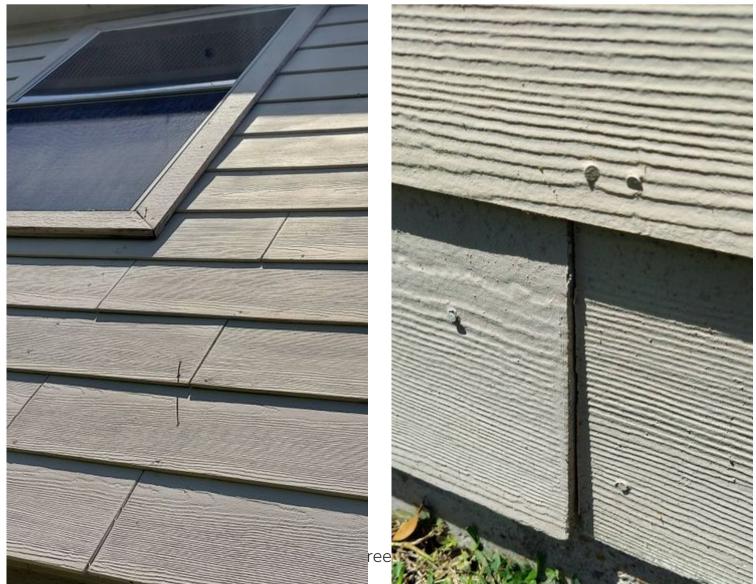

#### Hardie plank siding cracking or damaged

The Hardie plank siding is cracked or damaged.

Deficiency photos / videos

Repair deficiency

#### Siding unsealed gaps

The siding has gaps that need to be sealed.

Deficiency photos / videos