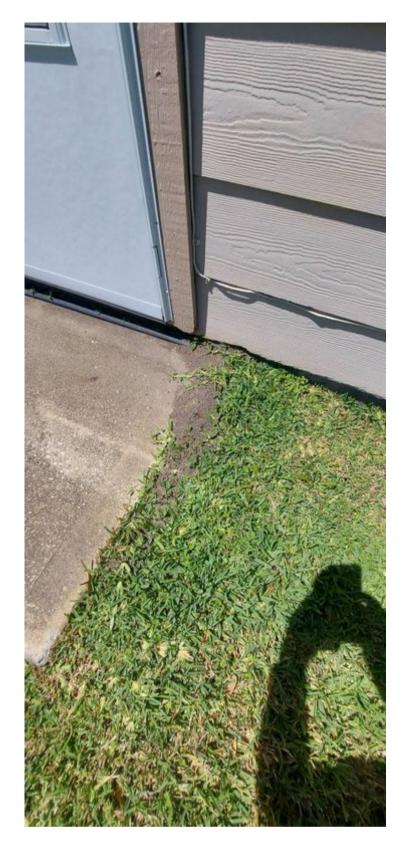

#### Hardy plank siding too close to grade level

Hardy plank siding should be 6" above grade level.

#### Repair deficiency

Deficiency photos / videos