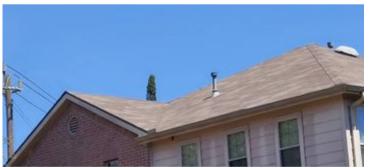

## Roof

#### General

Remaining life

Roof Repair

Inspection Method, Roof

No deficiencies

V

30 years

0 square feet

Walking, Visual, From the ground

Comment

While I was not able to walk the entirety of the roof, the roof is less than a year old. It was in really good condition.

#### General photos / videos