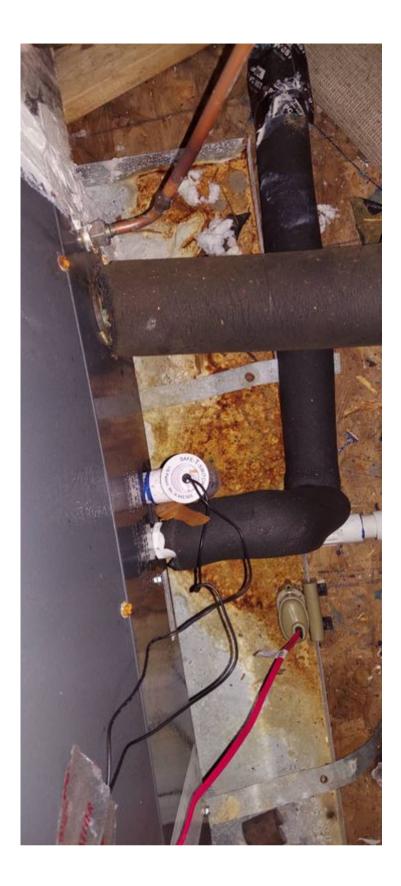

## Rust in drain pan

The drain pan is full of rust.

Deficiency photos / videos

Repair deficiency