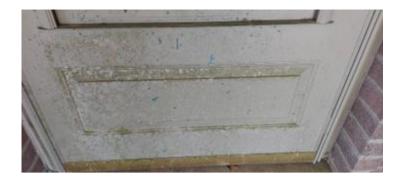

### Mildew observed on exterior door

The front door had mildew along the bottom of it.