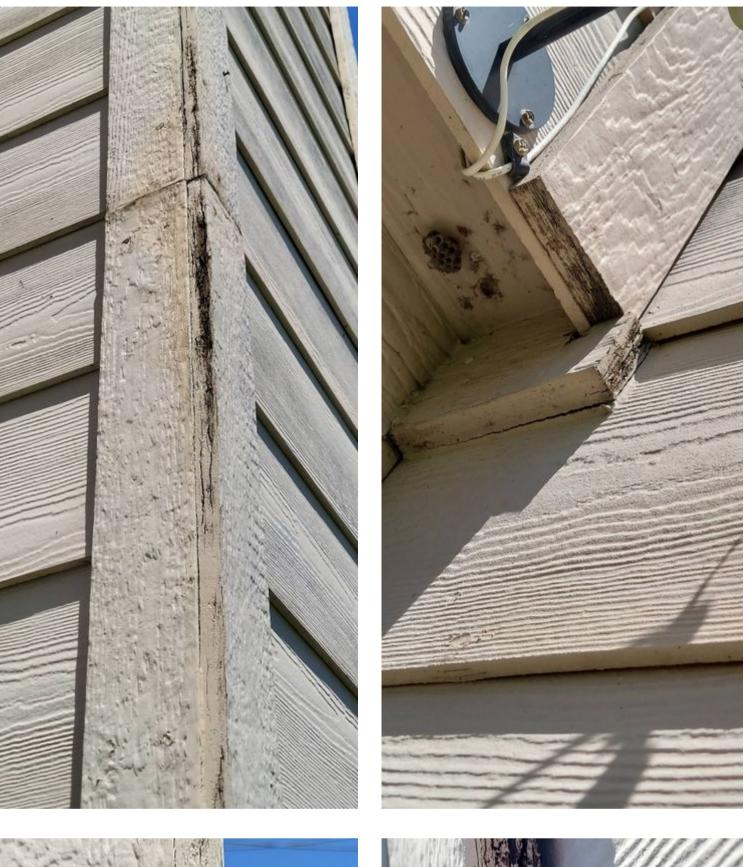

#### Siding unsealed gaps

The siding has gaps that need to be sealed.

Deficiency photos / videos

#### Trim - Signs of moisture intrusion

There are signs of moisture intrusion at the trim.

Deficiency photos / videos

2607 Bisontine Street Friendswood, Texas 77546 - April 7, 2022

Repair deficiency