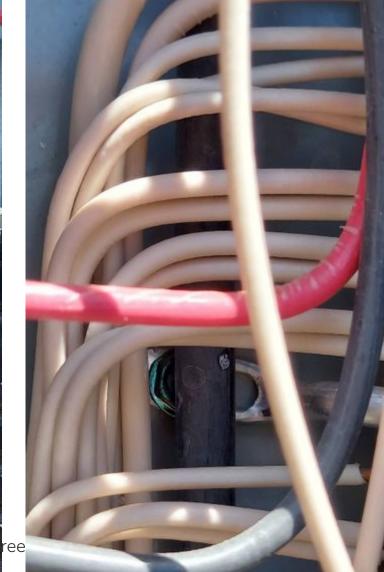

### White wire used on breaker

Whitewire should not be used on the breakers, it is only for neutral.