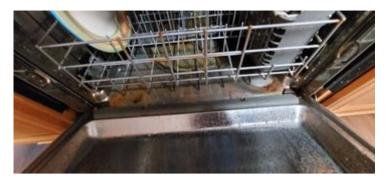

#### Safety deficiency

**Repair deficiency** 

Inoperable

The dishwasher wasn't working.

Deficiency photos / videos

Comment

At the time of the inspection, I was told by the owner the dishwasher cannot be run or there will be water all over the floor. The inside had water still in the bottom and everything was rusting, even the silverware.