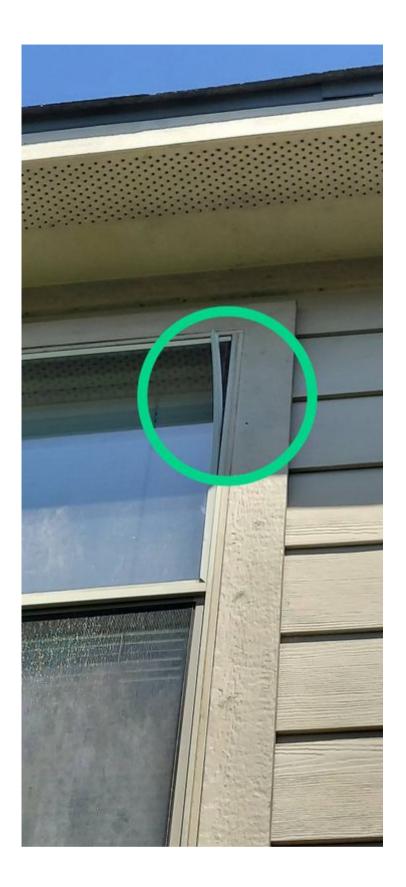

#### Trim - Signs of moisture intrusion

There are signs of moisture intrusion at the trim.

Deficiency photos / videos

2607 Bisontine Street Friendswood, Texas 77546 - April 7, 2022

Repair deficiency