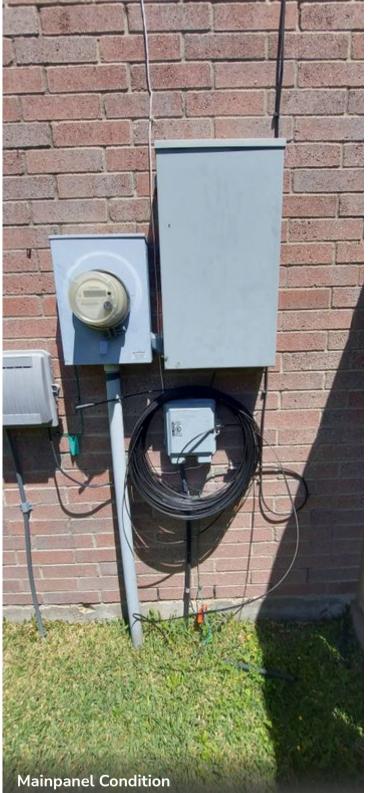

ion

#### **Needs repaired**







# 3 deficiencies











Al Co

Ø





#### Range - Missing anti-tip bracket

Range is not installed with anti-tip bracket.

#### Safety deficiency

**Repair deficiency** 

Inoperable

The dishwasher wasn't working.

Deficiency photos / videos





Comment

At the time of the inspection, I was told by the owner the dishwasher cannot be run or there will be water all over the floor. The inside had water still in the bottom and everything was rusting, even the silverware.

#### Garbage Disposal - Abnormally loud

The garbage disposal was abnormally loud.

Comment

The disposal made a horrible grinding noise.

**Monitor deficiency** 



# Electrical

## Panel

Mainpanel Condition

**Needs repaired** 

Panel photos / videos







































### White wire used on breaker

Whitewire should not be used on the breakers, it is only for neutral.

# Deficiency photos / videos

**Repair deficiency** 





#### Minor rust on service panel

Monitor deficiency

I observe some very minor resting on the bottom of the service panel.

## Deficiency photos / videos





#### Service entrance conduit testing hot

#### Safety deficiency

On the day of the inspection, I tested the service entrance conduit, comma and it tested as though it was energized. This can be a tremendous safety issue and should be repaired repaired as soon as possible.

# Deficiency photos / videos



## **Branch Wiring**

Branch Wiring Condition

**Needs repaired** 





Exterior Outlets - Not Weather Rated

Safety deficiency

One or more exterior outlets are n