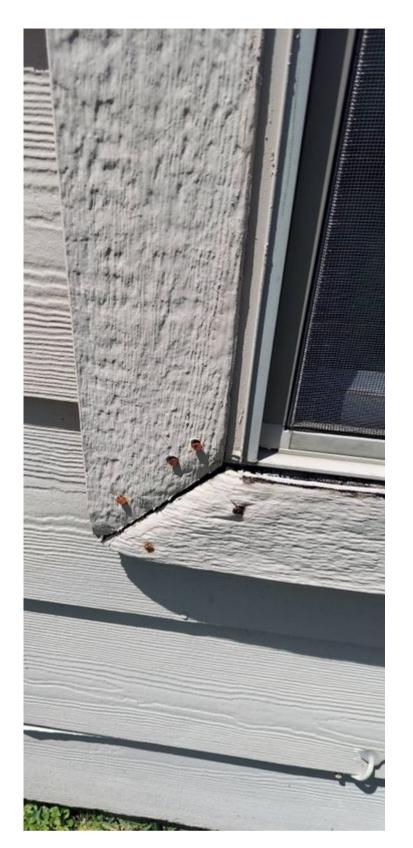

#### One or more areas need caulk

One or more exterior areas need caulking.

#### Window Lintel Rust

**Repair deficiency** 

The window lintel was rusted, recommend cleaning and paint.