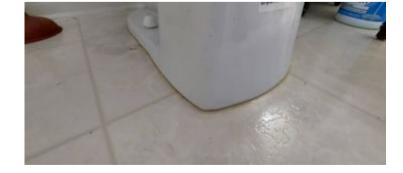

## Needs caulking

The toilet needs caulking at the base.

## Deficiency photos / videos

**Repair deficiency** 

Loose handle

Repair deficiency

Door handle is loose.