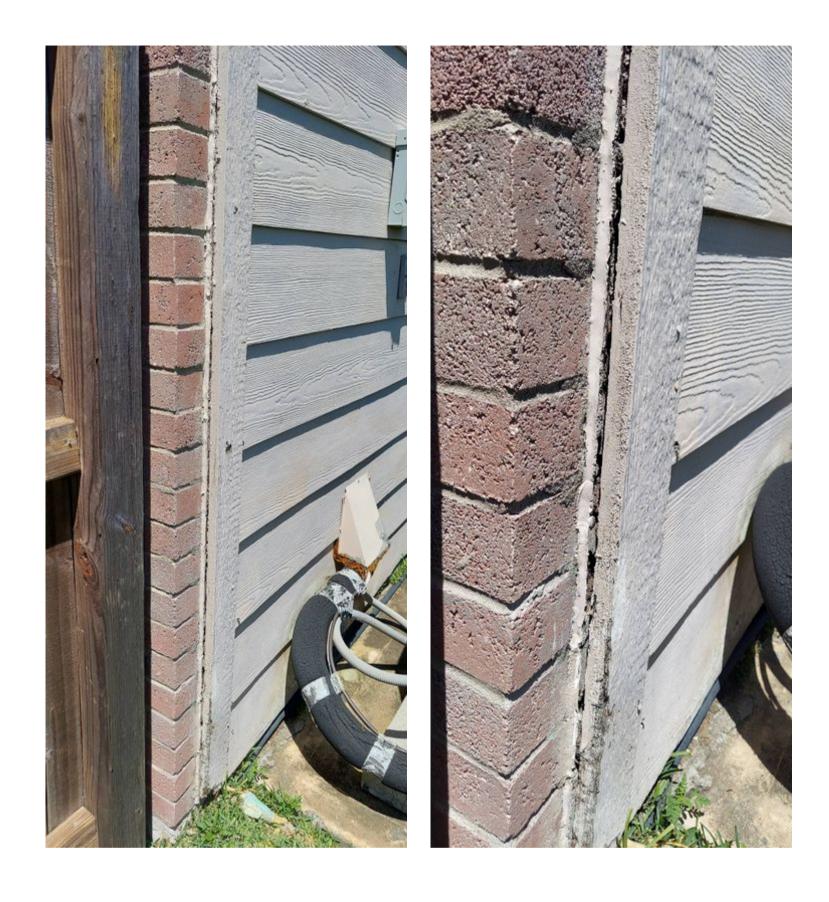

#### Stains on brick cladding observed

I observe some blackish type of staining on the brick cladding.