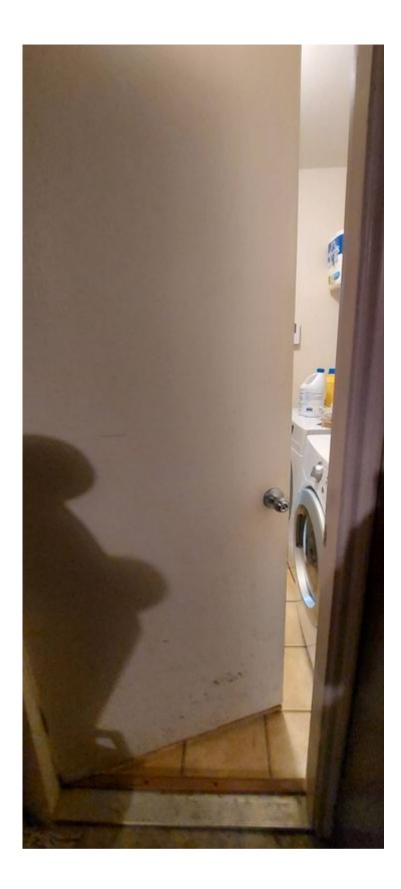

# Room - Laundry / Utility

Laundry Room Size

Laundry Room Floor Coverings

35 square feet

Tile

Laundry Room Condition

~

No deficiencies

OK / Functional

Room - Laundry / Utility photos / videos