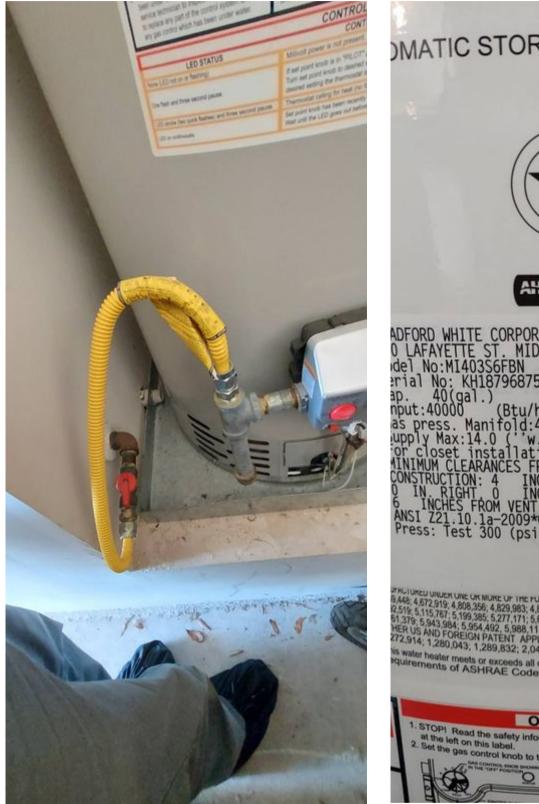

### Limited sewer inspection

The property did not have a septic tank, and it was not possible to view the sewer lateral line.

Water Heater

Water Heater Condition

No repairs needed

Water Heater photos / videos

#### Gas Line - Missing rust inhibiting paint

The gas line should have rust-inhibiting paint.

Deficiency photos / videos

**Repair deficiency** 