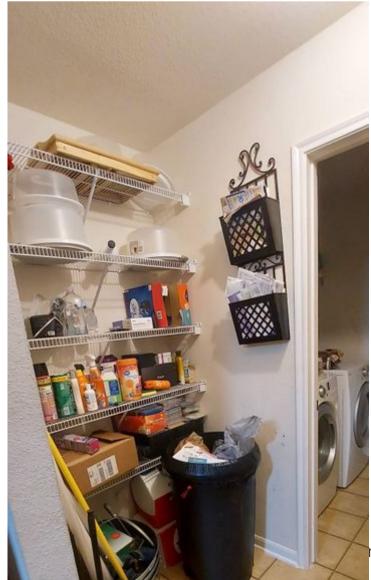

# Room - Laundry / Utility

Laundry Room Size

Laundry Room Floor Coverings

35 square feet

Tile

Laundry Room Condition

~

No deficiencies

OK / Functional

Room - Laundry / Utility photos / videos