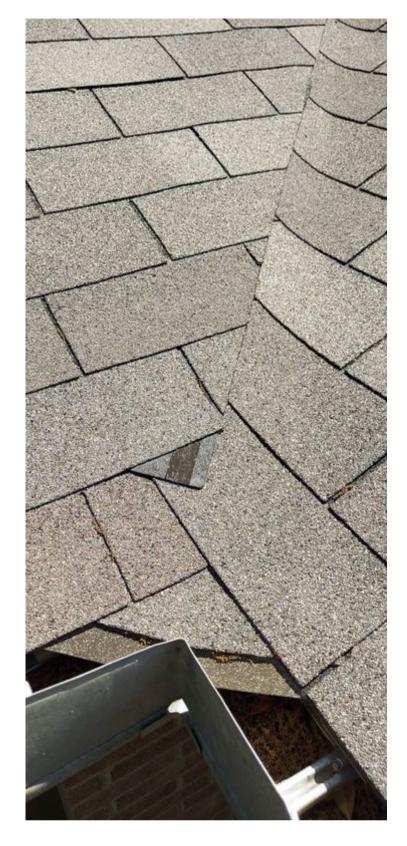

## Roof

#### General

Remaining life

Roof Repair

Inspection Method, Roof

No deficiencies

V

30 years

0 square feet

Walking, Visual, From the ground

Comment

While I was not able to walk the entirety of the roof, the roof is less than a year old. It was in really good condition.

#### General photos / videos