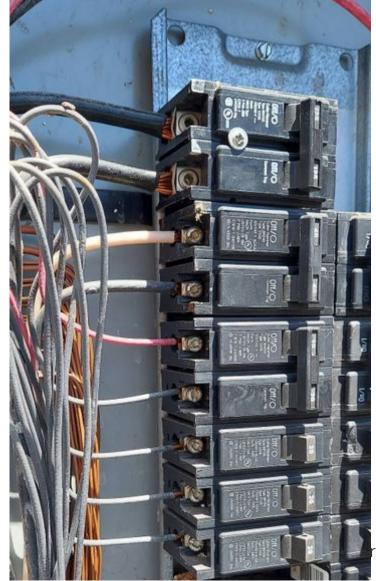

## Panel

Mainpanel Condition

**Needs repaired** 

Panel photos / videos

### White wire used on breaker

Whitewire should not be used on the breakers, it is only for neutral.