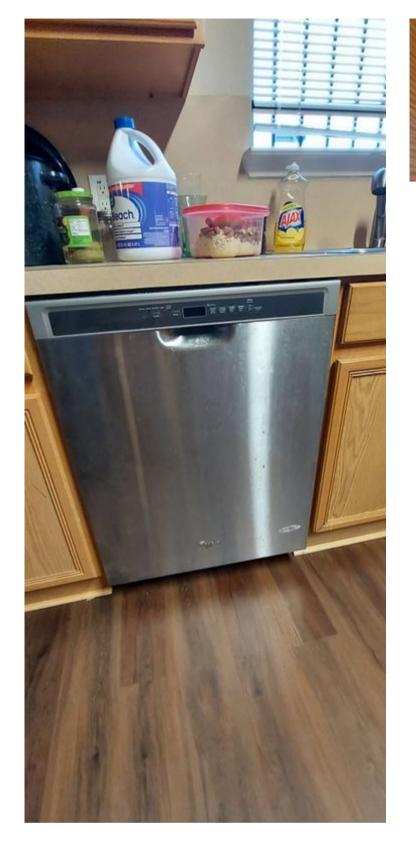

#### Safety deficiency

**Repair deficiency** 

Inoperable

The dishwasher wasn't working.

Deficiency photos / videos

Comment

At the time of the inspection, I was told by the owner the dishwasher cannot be run or there will be water all over the floor. The inside had water still in the bottom and everything was rusting, even the silverware.