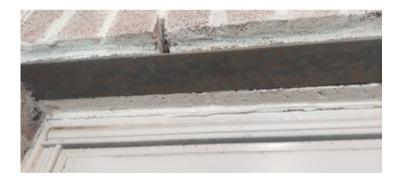

#### Window Lintel Rust

**Repair deficiency** 

The window lintel was rusted, recommend cleaning and paint.