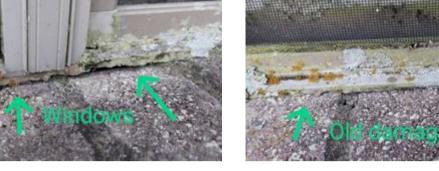

#### Trim - Signs of moisture intrusion

There are signs of moisture intrusion at the trim.

Deficiency photos / videos

2607 Bisontine Street Friendswood, Texas 77546 - April 7, 2022

Repair deficiency