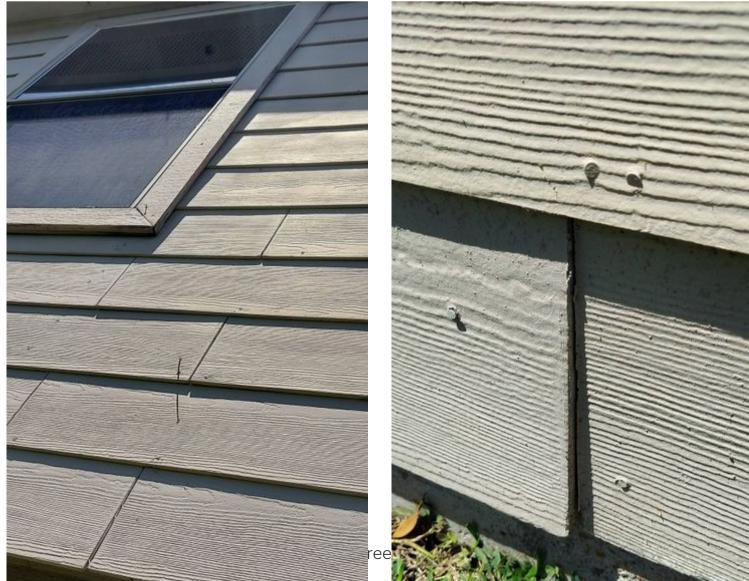

#### Hardie plank siding cracking or damaged

The Hardie plank siding is cracked or damaged.

Deficiency photos / videos

Repair deficiency

#### Siding unsealed gaps

The siding has gaps that need to be sealed.

Deficiency photos / videos