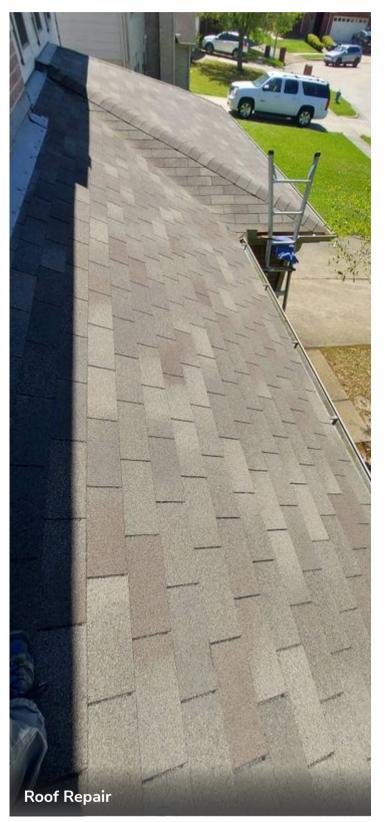

#### General

Remaining life

Roof Repair

Inspection Method, Roof

No deficiencies

V

30 years

0 square feet

Walking, Visual, From the ground

Comment

While I was not able to walk the entirety of the roof, the roof is less than a year old. It was in really good condition.