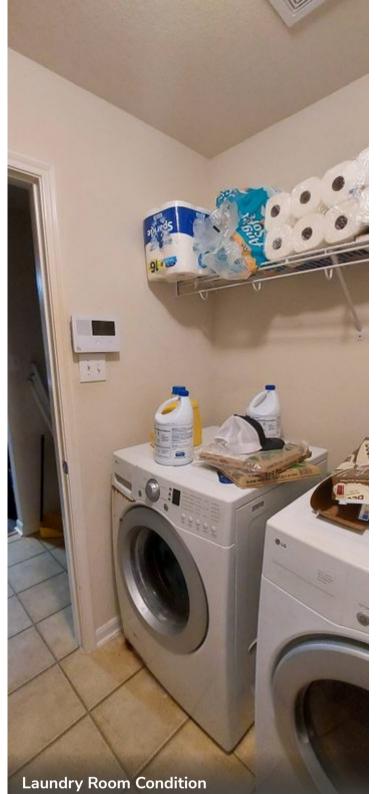

# Room - Laundry / Utility

Laundry Room Size

Laundry Room Floor Coverings

35 square feet

Tile

Laundry Room Condition

~

No deficiencies

OK / Functional

Room - Laundry / Utility photos / videos