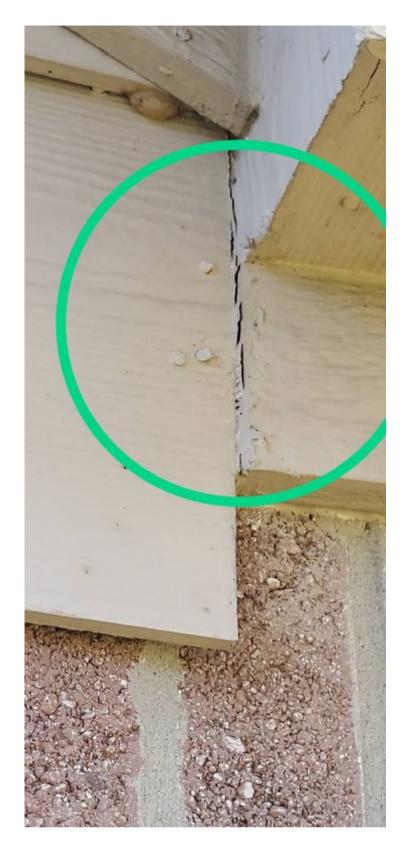

#### Hardie plank siding cracking or damaged

The Hardie plank siding is cracked or damaged.

Deficiency photos / videos

Repair deficiency