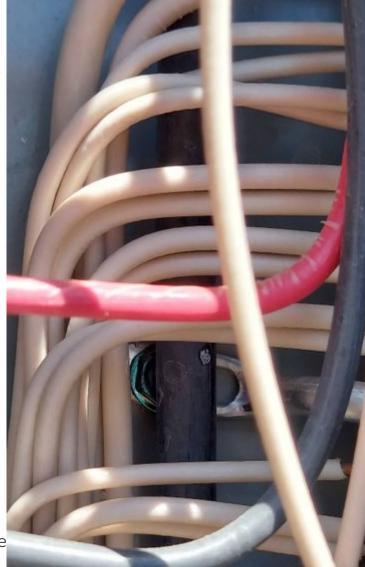

## Panel

Mainpanel Condition

**Needs repaired** 

Panel photos / videos

### White wire used on breaker

Whitewire should not be used on the breakers, it is only for neutral.

# Deficiency photos / videos

**Repair deficiency** 