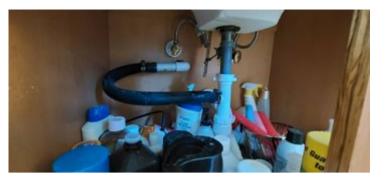

## Main Water Supply

Water Source

Public

The handle on the outdoor hose bib is rusting and probably needs to be replaced.

## Deficiency photos / videos

**1** deficiency 

#### **Repair deficiency**

 $\checkmark$ No deficiencies

Septic Condition

Sewer / Septic

Sewer Condition

--

\_ \_

Limitation