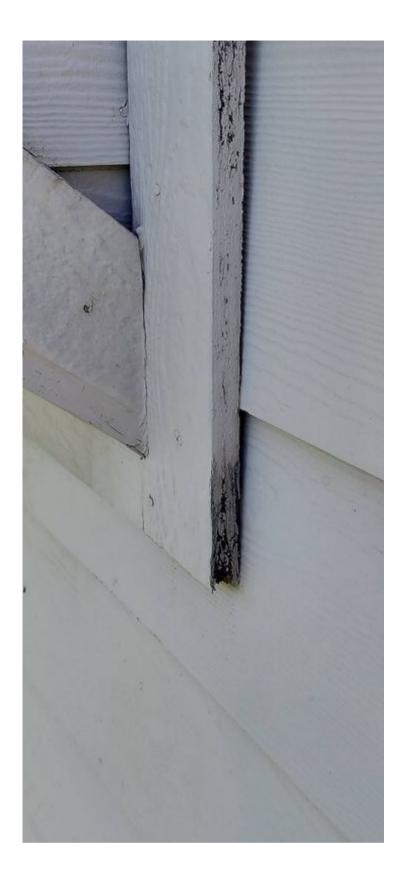

#### Hardie plank siding cracking or damaged

The Hardie plank siding is cracked or damaged.

Deficiency photos / videos

Repair deficiency

#### Siding unsealed gaps

The siding has gaps that need to be sealed.

Deficiency photos / videos

#### Trim - Signs of moisture intrusion

There are signs of moisture intrusion at the trim.

Deficiency photos / videos

2607 Bisontine Street Friendswood, Texas 77546 - April 7, 2022

Repair deficiency

#### Hardy plank siding too close to grade level

Hardy plank siding should be 6" above grade level.