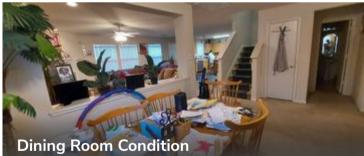

## **Room - Dining**

Dining Room Floor Coverings

Carpet

Dining Room Size

100 square feet

No deficiencies

Dining Room Condition

A - Great (No Repairs)

## Room - Dining photos / videos