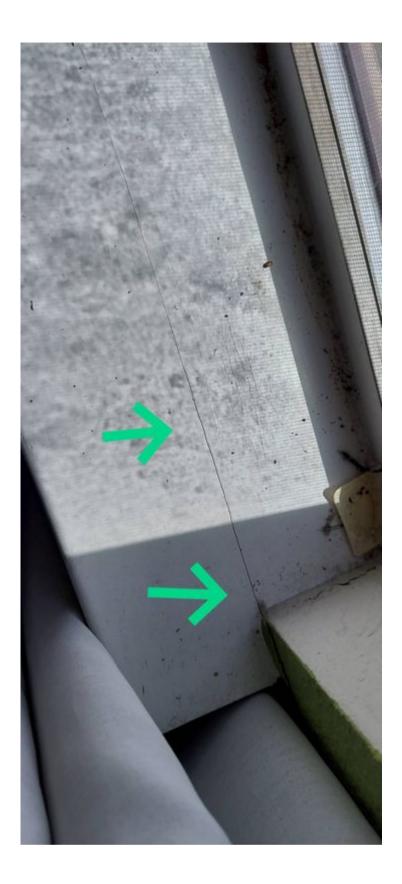

## Damaged interior window sill

## **Repair deficiency**

At the time of the inspection one or more windows in the house had a damaged interior window sill.

## Deficiency photos / videos