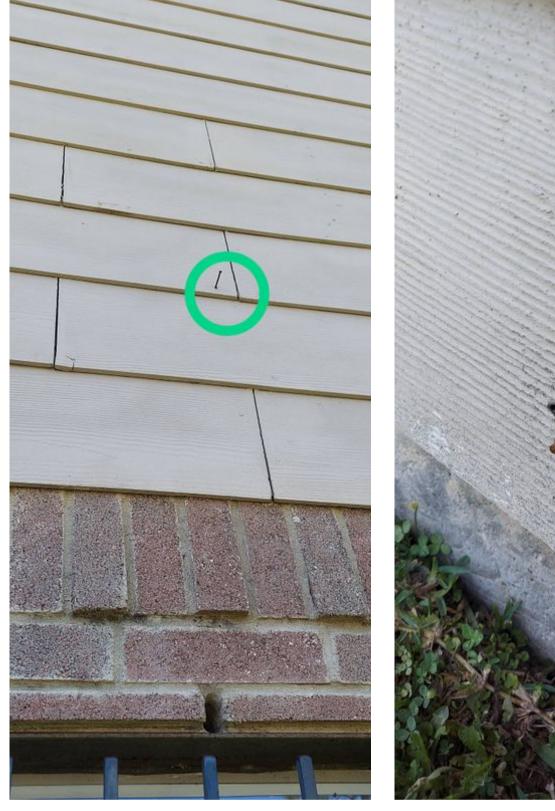

#### Hardie plank siding cracking or damaged

The Hardie plank siding is cracked or damaged.

Deficiency photos / videos

Repair deficiency