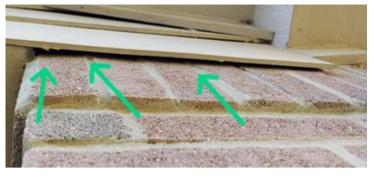

#### Hardy plank siding too close to grade level

Hardy plank siding should be 6" above grade level.