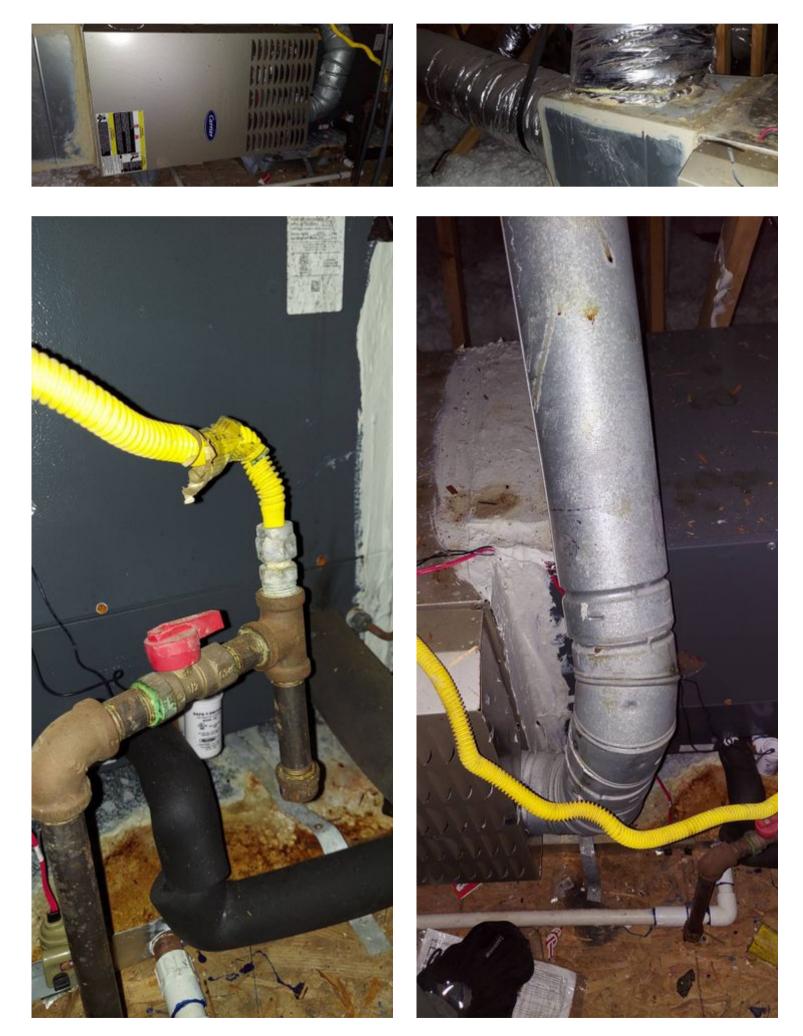

#### Gas Line - Missing rust inhibiting paint

The gas line should have rust-inhibiting paint.

Deficiency photos / videos

**Repair deficiency** 

## Rust in drain pan

The drain pan is full of rust.

Deficiency photos / videos

Repair deficiency