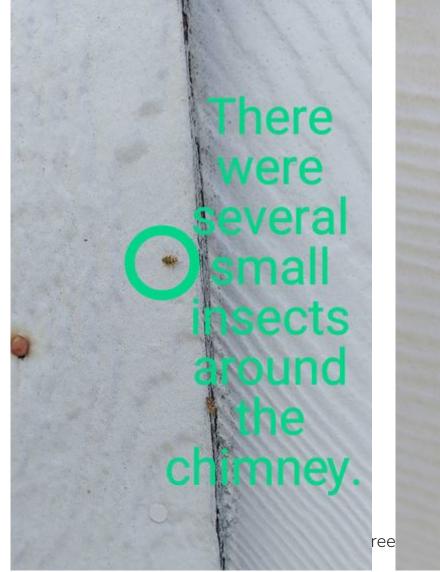

#### Landscaping - Encroaching on home

Vegetation is getting near the home.

#### Deficiency photos / videos

Ant piles observed

I observed large ant piles next to the foundation in the backyard.

Deficiency photos / videos

2 deficiencies