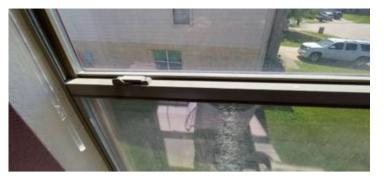

#### Damaged window observed

#### **Repair deficiency**

Observed one or more windows with damage.

#### Deficiency photos / videos