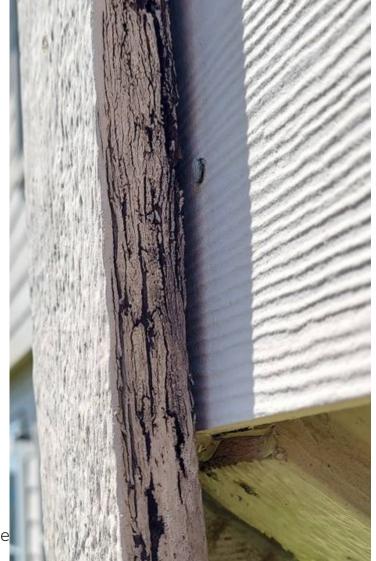

#### Trim - Signs of moisture intrusion

There are signs of moisture intrusion at the trim.

Deficiency photos / videos

2607 Bisontine Street Friendswood, Texas 77546 - April 7, 2022

Repair deficiency