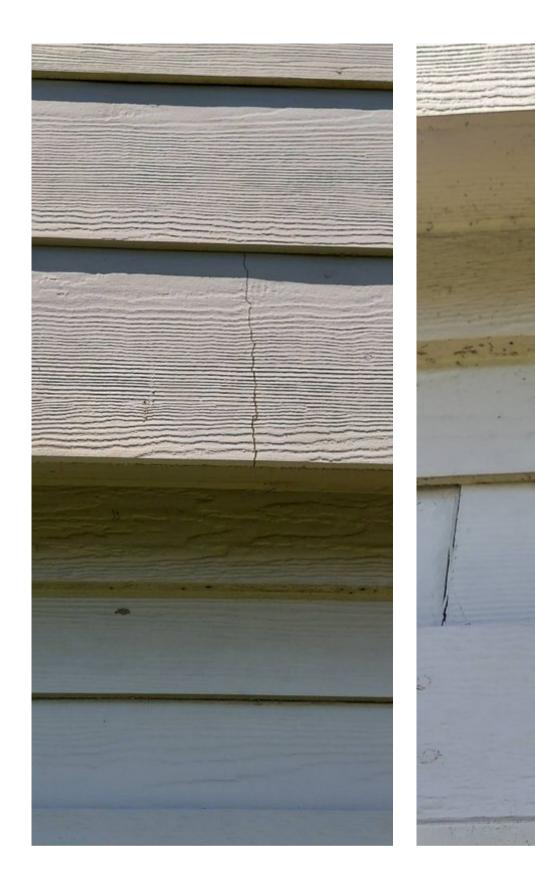

#### Hardie plank siding cracking or damaged

The Hardie plank siding is cracked or damaged.

Deficiency photos / videos

Repair deficiency