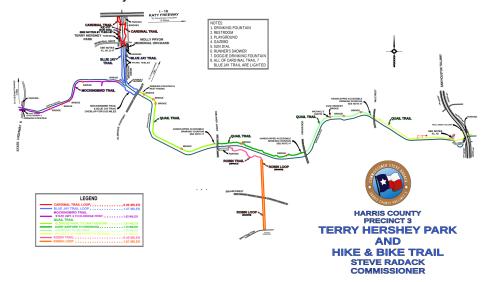

**Terry Hershey Park:** Terry Hershey Park is 496 acres and runs parallel to the Buffalo Bayou in West Houston. It has scenic paths throughout the park and is full of biking and walking trails. This park also includes immense access to nature and wildlife, allowing you to escape the noise and bustle of the city.