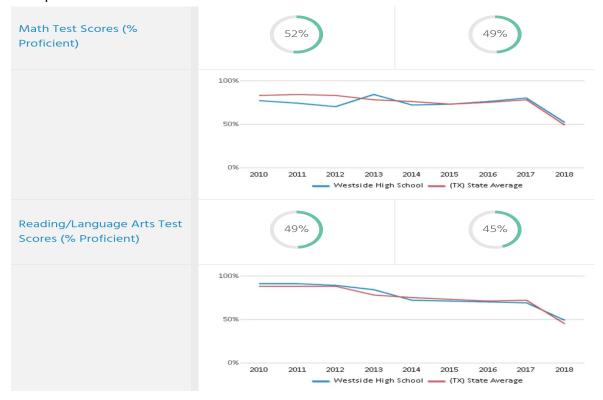

## Education...

The Houston Independent School District is the biggest school district in the state. Ashford is an excellent elementary school, followed by West Briar Middle School. Westside High School provides a very competitive environment for those who plan to attend college.

**West Briar Middle School:** Opened in 2002, West Briar Middle School is home to over 1,100 students. It is very successful in both education and athletics.

**Westside High School:** The staff at Westside are dedicated to providing students with a well-rounded, rigorous, multicultural high school education that will prepare them for success in the post-secondary pursuit of their choice.