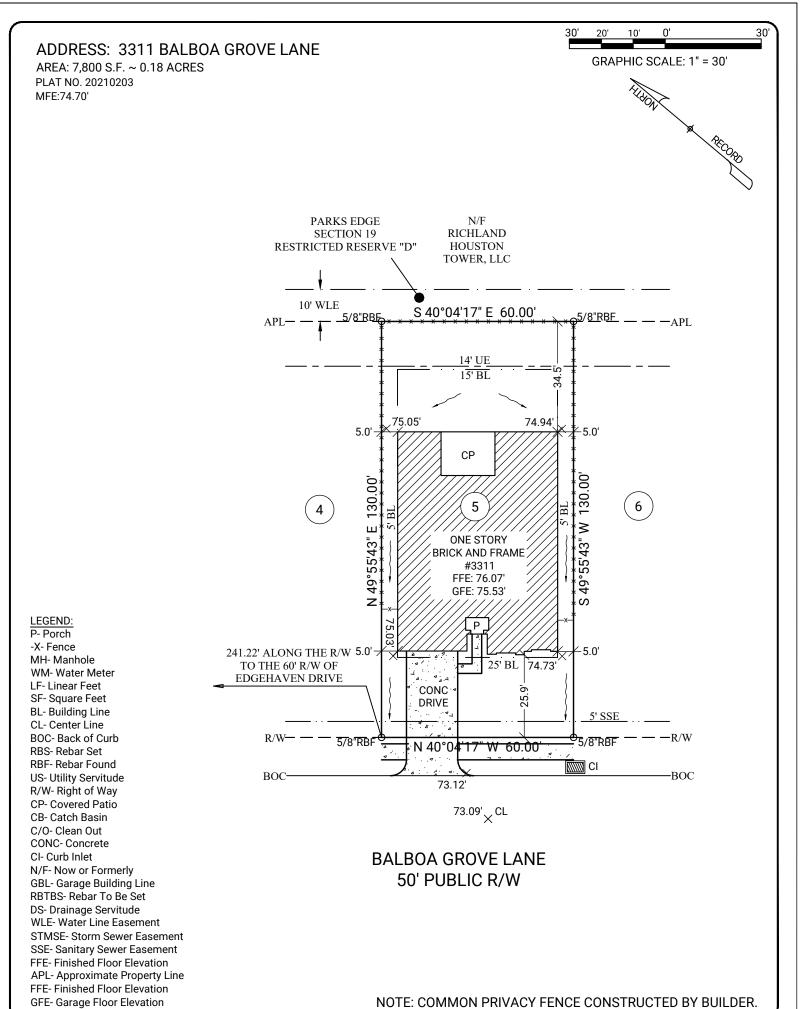

**GENERAL NOTES:** Survey prepared without the benefit of title. This property is subject to additional easements or restrictions of record. Carter & Clark Surveyors is unable to warrant the accuracy of boundary information, structures, easements, and buffers that are illustrated on the subdivision plat. Utility easement has not been field verified by surveyor. contact utility contractor for location prior to construction (if applicable). This plat is for exclusive use by client. Use by third parties is at their own risk. Dimensions from house to property lines should not be used to establish fences. This plat has been calculated for closure and is found to be accurate within one foot in 10,000+ feet. The field data upon which this plat is based has a closure precision of one foot in 10,000+ feet and an angular error of 7 seconds per angle point and was adjusted using the compass rule. Equipment used: Leica TS13 Robotic Total Station.

SUB: Parks Edge SEC: 19

LOT: 5 BL: 4

City of Missouri City, Fort Bend County, Texas

FINAL SURVEY FOR:

FIELD WORK DATE: 09/01/2022 20220810344 DRH\_HTX\_S FC: JM

3090 Premiere Parkway, Suite 600 Duluth, GA 30097

866.637.1048 www.carterandclark.com FIRM LICENSE: 10193759 In my opinion, this plat is a correct representation of the land platted and has been prepared within the minimum standards and requirements of law.