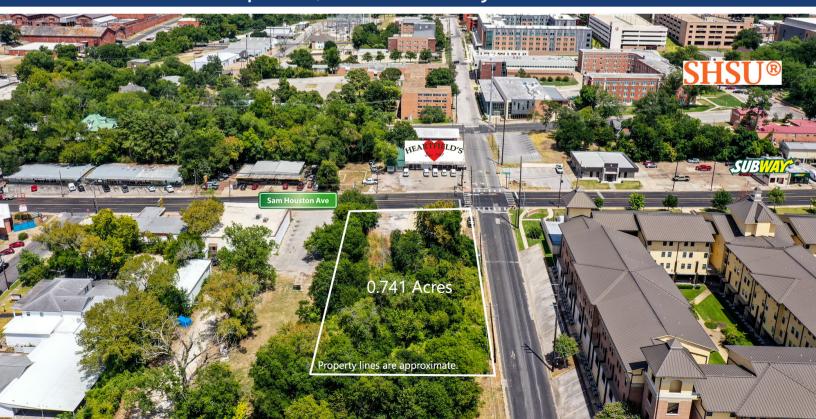

## 1532 Sam Houston Avenue

HUNTSVILLE, TEXAS

Prime location on the corner of Sam Houston Avenue and 16th Street in downtown Huntsville.

This 0.741 Acre lot is a blank canvas for your own development. Walking distance to SHSU and the downtown square, with all city utilities available.