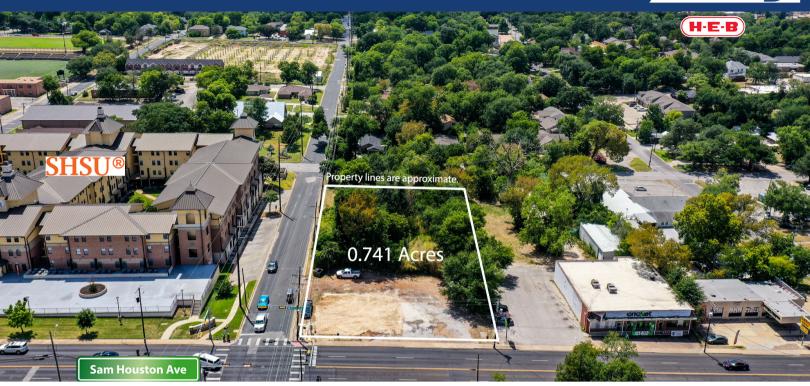

## 1532 Sam Houston Avenue

HUNTSVILLE, TEXAS

Prime location on the corner of Sam Houston Avenue and 16th Street in downtown Huntsville.

This 0.741 Acre lot is a blank canvas for your own development. Walking distance to SHSU and the downtown square, with all city utilities available.