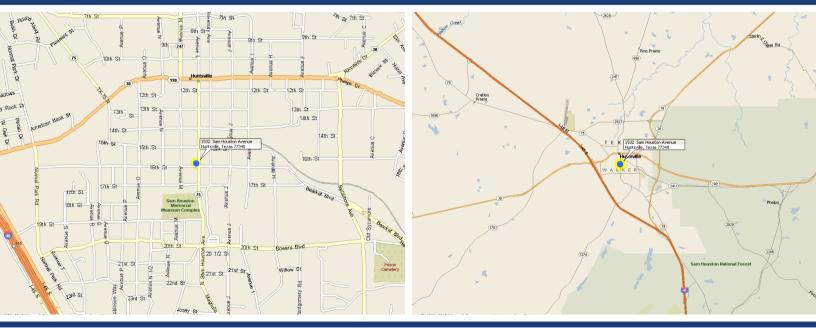

## 1532 SAM HOUSTON AVENUE

Directions: From the intersection of 11th Street and Sam Houston Avenue in downtown Huntsville, go South on Sam Houston Avenue and property will be on the right at the corner of Sam Houston Avenue and 16th Street.