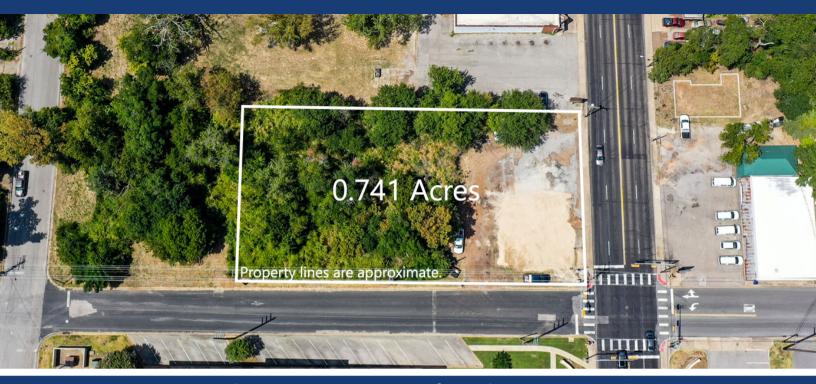

## 1532 Sam Houston Avenue

HUNTSVILLE, TEXAS

Prime location on the corner of Sam Houston Avenue and 16th Street in downtown Huntsville.

This 0.741 Acre lot is a blank canvas for your own development. Walking distance to SHSU and the downtown square, with all city utilities available.