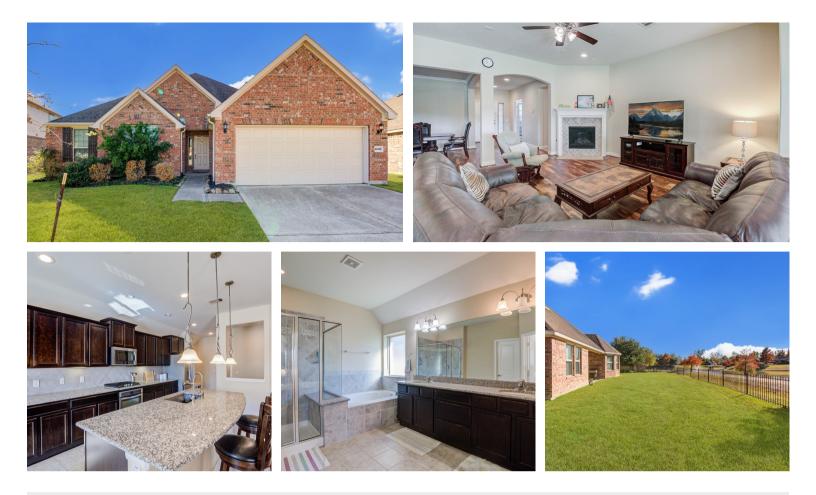

## 24519 EMERALD POOL FALLS DRIVE TOMBALL, TEXAS 77375

NIDIA ALVARADO

REALTOR®

Beautiful home located on the waterfront in Wimbledon Falls! Open floor plan allows you to easily entertain friends and family. Spacious kitchen with granite countertops and stainless steel appliances. All bedrooms are located on the first floor. Enjoy the cool breeze under the covered patio as you look out towards the lake and trails. No backyard neighbors. Come make this your home!

| 281.620.8809                   | OFFERED AT \$365,000 |
|--------------------------------|----------------------|
| nidia@nidiaknowsrealestate.com | 3 BEDROOMS           |
| www.NidiaKnowsRealEstate.com   | 2.5 BATHROOMS        |
|                                | 2,652 SQ FT          |
| CLEAR SOURCE                   | 9,149 LOT SQ FT      |
|                                | 2 CAR GARAGE         |