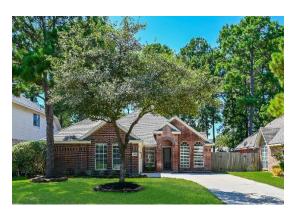

## 20131 PINEHAVEN LANE SPRING, TX 77379

## **FEATURES & UPGRADES**

- ✓ Roof 2020
- ✓ HVAC 2020
- ✓ New stainless appliances, including a top-end KitchenAid gas range 2022
- ✓ New granite counter in kitchen and all bathrooms 2022
- ✓ New French Canvas porcelain tile backsplash 2022
- ✓ New laminate and new tile in all wet areas 2022
- ✓ New tile shower and garden tub surround 2022
- ✓ New faucets throughout 2022
- ✓ New light fixtures 2022
- ✓ New lighted ceiling fans 2022
- ✓ New door knobs and cabinet hardware 2022
- ✓ Freshly painted interior, exterior and garage 2022
- ✓ Automatic sprinkler system
- ✓ Located in the master planned golf course community of Wind Rose
- ✓ Great location in a family-friendly neighborhood, close to the Grand Parkway, major thoroughfares, restaurants, sh