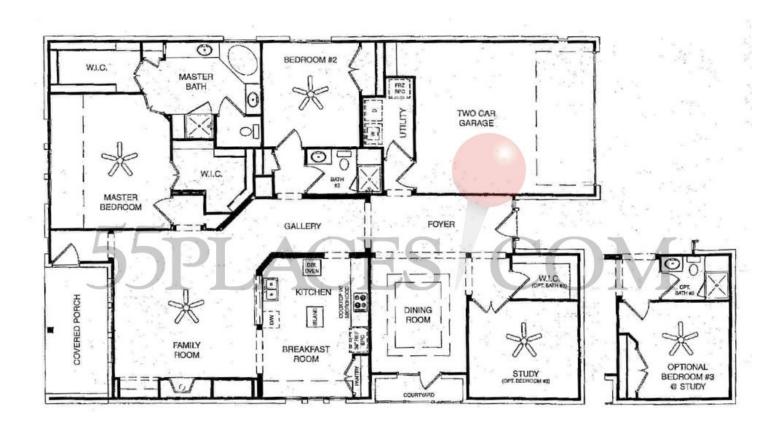

Heritage Grand at Cinco Ranch Lewis Model 2,248 Sq. Ft. (Approx.) Bedrooms: 2 + Den or 3

Baths: 2 or 3 Garage: 2

Important Disclaimer: This floor plan is not to scale. Square footage is approximate. This image represents an approximation of the layout of this model, it is not exact. Variations of this floor plan exist that may not be represented in this image. Room sizes are approximate and may vary per home. Floor plans are subject to change without notice. Locations of windows, walls, doors, appliances and fixtures vary per home and may change based on optional features and exterior elevation choice. Optional features may be depicted that are not included in the base price. Due to after construction additions and changes, resale home floor plans may vary considerably from what is shown. Due to market conditions, availability and pricing of this model changes frequently. 55places.com is not affiliated with the builder of this home. 55places.com and its affiliated agents and the builder of this community take no responsibility for inaccuracies displayed on this floor plan or on 55Places.com. Please verify all information prior to purchasing.