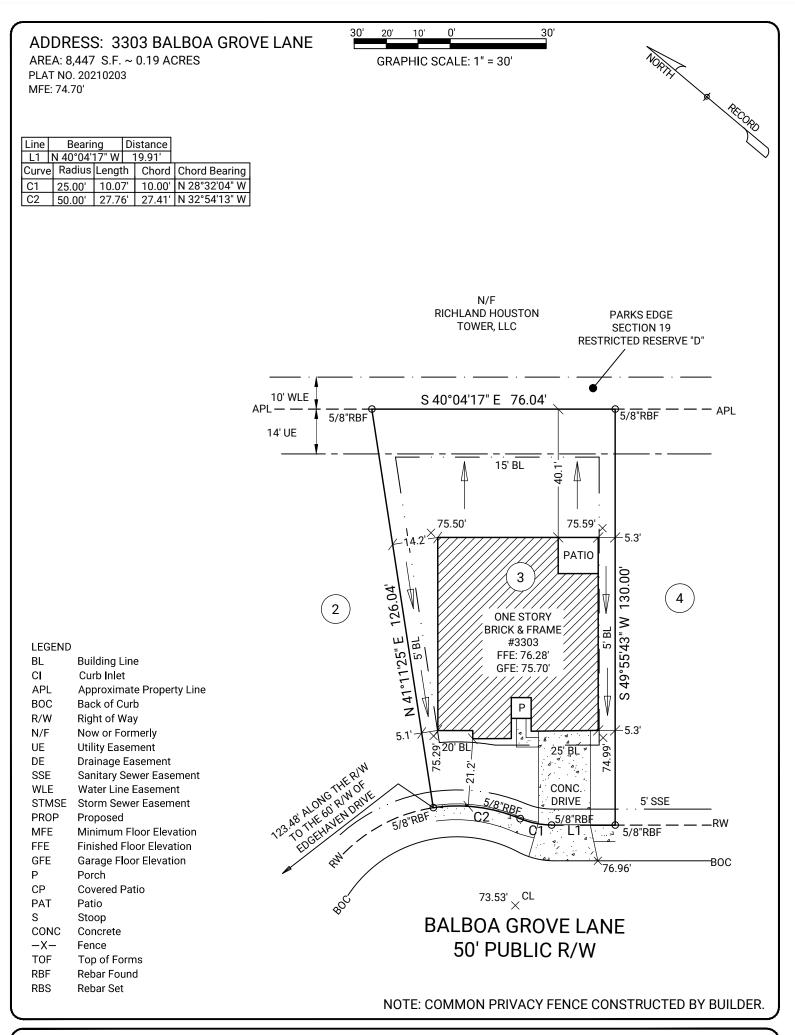

**GENERAL NOTES:** Survey prepared without the benefit of title. This property is subject to additional easements or restrictions of record. Carter & Clark Surveyors is unable to warrant the accuracy of boundary information, structures, easements, and buffers that are illustrated on the subdivision plat. Utility easement has not been field verified by surveyor. contact utility contractor for location prior to construction (if applicable). This plat is for exclusive use by client. Use by third parties is at their own risk. Dimensions from house to property lines should not be used to establish fences. This plat has been calculated for closure and is found to be accurate within one foot in 10,000+ feet. The field data upon which this plat is based has a closure precision of one foot in 10,000+ feet and an angular error of 7 seconds per angle point and was adjusted using the compass rule. Equipment used: Leica TS13 Robotic Total Station.