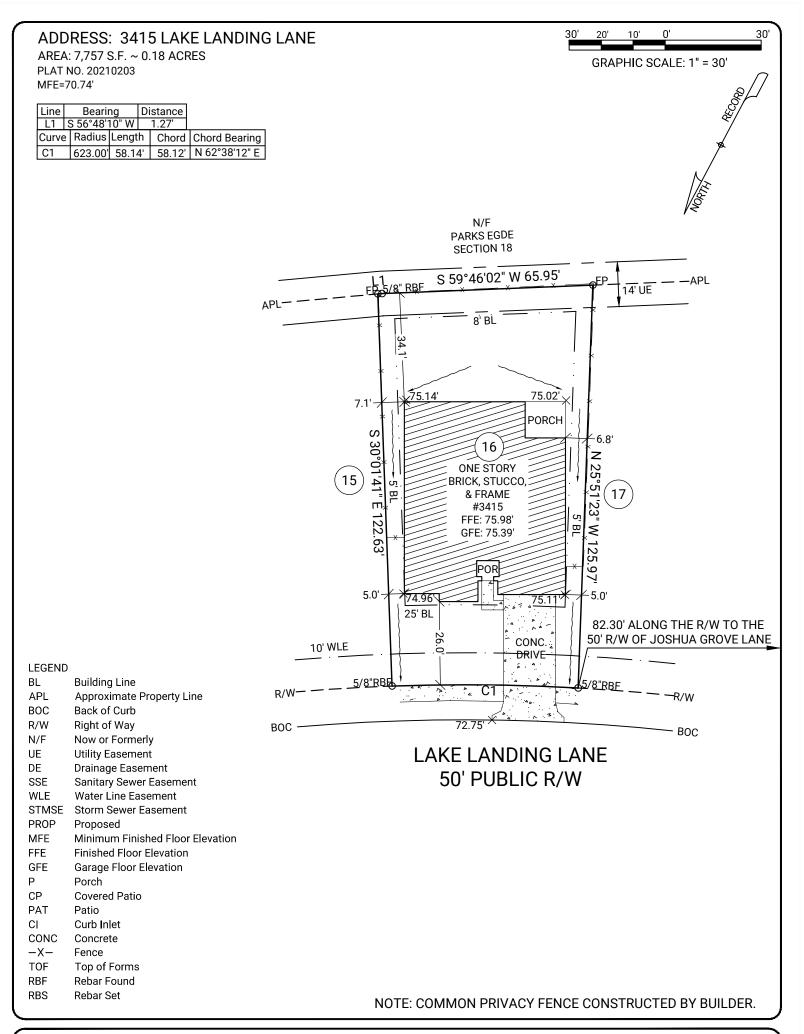

**GENERAL NOTES:** This property is subject to additional easements or restrictions of record. Carter & Clark Surveyors is unable to warrant the accuracy of boundary information, structures, easements, and buffers that are illustrated on the subdivision plat. Utility easement has not been field verified by surveyor. contact utility contractor for location prior to construction (if applicable). This plat is for exclusive use by client. Use by third parties is at their own risk. Dimensions from house to property lines should not be used to establish fences. This plat has been calculated for closure and is found to be accurate within one foot in 10,000+ feet. The field data upon which this plat is based has a closure precision of one foot in 10,000+ feet and an angular error of 7 seconds per angle point and was adjusted using the compass rule. Equipment used: Leica TS13 Robotic Total Station.