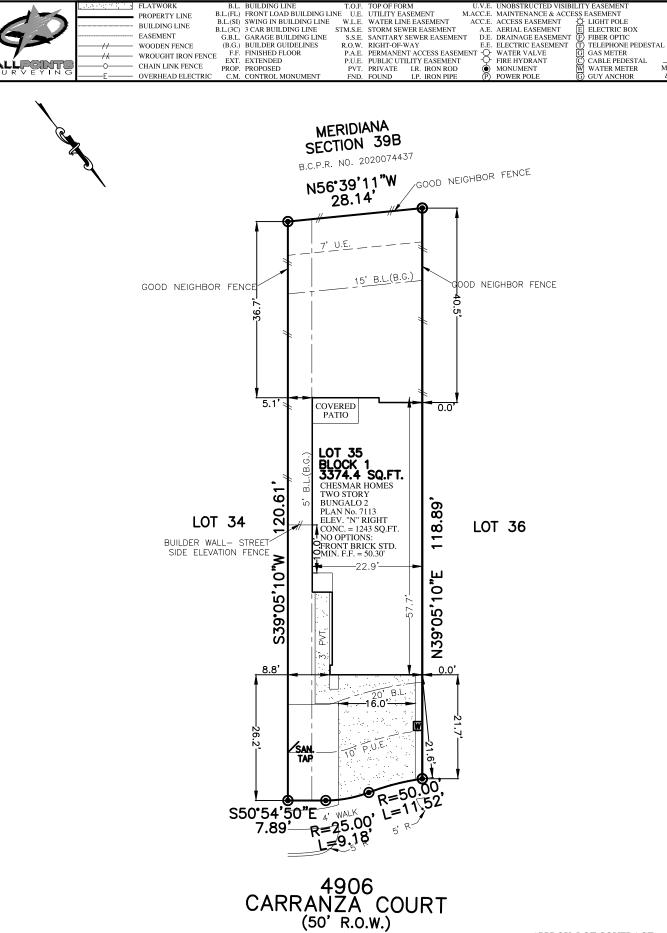

APPROX. LOT COVERAGE: 50.44 % 50.44 %
59 SQ. YD.
135 SQ. YD.
194 SQ. YD.
136.9 LIN. FT.
507 SQ. FT.
150 SQ. FT.
48 SQ. FT. FRONT SOD: BACK SOD: TOTAL SOD: FENCE: STANDARD FLATWORK: INTURN:

(X) MANHOLE

 $\overline{\otimes}$ 

MANHOLE & INLET

☐ GRATE DRAIN PAD MOUNTED TRANSFORMER

VAULT

NOTES:

1. ALL BARRINGS SHOWN HEREON ARE BASED ON THE RECORDED PLAT.

2. SURVEYOR HAS NOT ABSTRACTED THE SUBJECT PROPERTY. ABSTRACTING BY TITLE COMPANY ONLY. ALL EASEMENTS, RESTRICTIONS AND OTHER MATTERS OF RECORD KNOWN TO SURVEYOR ARE SHOWN AND ARE BASED ON THE RECORDED PLA AND/OR TITLE REPORT. ALLPOINTS LAND SURVEY, INC. IS NOT LUBBLE FOR ANY DAMAGES DUE TO INFORMATION NOT PROVIDED TO SURVEYOR OR BUILDER PLACING ANY IMPROVEMENTS WITHIN A BUILDING LINE OR EASEMENT.

3. FLATWORK AND FENCING ARE FOR ILLUSTRATION PUPPOSES ONLY. REFER TO MUNICIPALITY HOA, POA, BUILDER GED RESTRICTIONS, DEVELOPMENT PLANS (WSD'S) OR LOCAL CODE FOR REQUIREMENTS. SPECIFIC INSTALLATION REQUIREMENTS TO BE VERIFIED BY BUILDER.

4. MINIMUM FINISHED FLOOR REQUIREMENTS ESTABLISHED BY FEMA, LOCAL GOVERNMENT AUTHORITIES AND/OR DEVELOPMENT PLANS (INCLUDING APPLICABLE BENCHMARKS/DATUMS AND ADJUSTMENTS) ARE SUBJECT TO CHANGE DURING CONSTRUCTION PROCESS AND SHOULD BE VERIFIED BY BUILDER BEFORE PROCEEDING WITH EACH PHASE OF CONSTRUCTION. PROPOSED FINISHED FLOOR HEIGHTS ABOVE TOP OF CURB ARE CALCULATIONS FOR DRAINAGE PURPOSES TO BE ADJUSTED BASED UPON ACTUAL LOT CONDITIONS AND DO NOT ESTABLISH A MINIMUM FINISHED FLOOR.

PLOT PLAN SCALE: 1" = 20'

FOR:CHESMAR HOMES ADDRESS: 4906 CARRANZA COURT BY: BR

JC

ALLPOINTS JOB#: CH290621

G.F.: JOB:

FLOOD ZONE:X COMMUNITY PANEL:

48039C0110K

EFFECTIVE DATE: 12/30/2020

LOMR: DATE:

"THIS INFORMATION IS BASED ON GRAPHIC PLOTTING. WE DO NOT ASSUME RESPONSIBILITY FOR EXACT DETERMINATION"

LOT 35, BLOCK 1, MERIDIANA, SECTION 39A, INST. NO. 2021080365, OFFICIAL RECORDS, BRAZORIA COUNTY, TEXAS