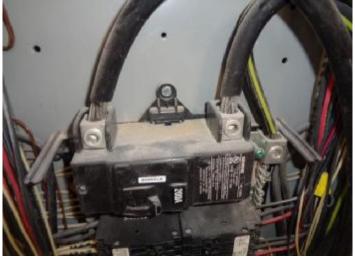

#### Photo Attachments

No anti-oxidant paste at the aluminum service wire connections in the electric panel

Furnace

Furnace with the cover removed

Air conditioner