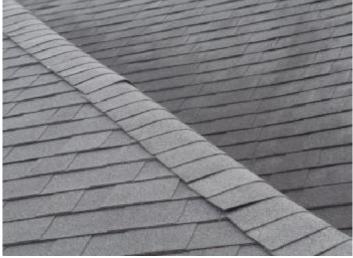

#### Photo Attachments

Raised shingles at front of roof

Raised shingles at front of roof

Attic

Attic