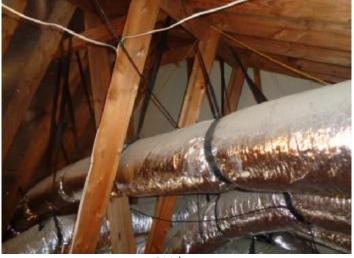

### Photo Attachments

Damaged HVAC ducts in attic

Water meter

Main water shut off

Plumbing