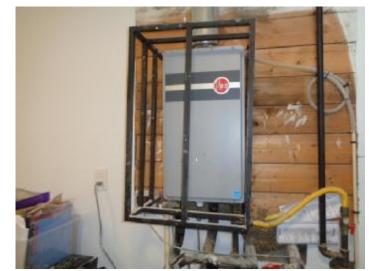

#### Photo Attachments

Attic

Attic

Electric panel

Electric panel with the cover removed

#### Photo Attachments

No anti-oxidant paste at the aluminum service wire connections in the electric panel

Furnace

Furnace with the cover removed

Air conditioner