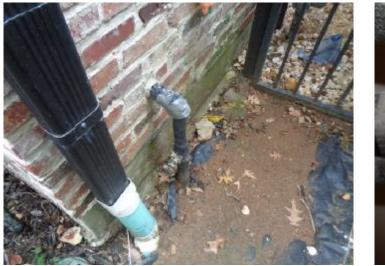

#### Photo Attachments

Plumbing

Shower diverter does not completely divert all water from tub spout toshower head when in shower position in downstairs bath

Exterior hose faucet is winterized

Water heater