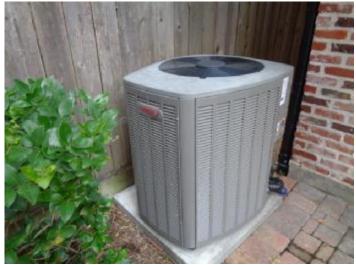

#### Photo Attachments

No anti-oxidant paste at the aluminum service wire connections in the electric panel

Furnace

Furnace with the cover removed

Air conditioner