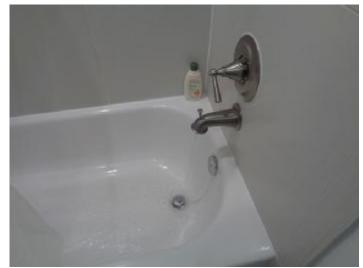

#### Photo Attachments

Plumbing

Shower diverter does not completely divert all water from tub spout toshower head when in shower position in downstairs bath

Exterior hose faucet is winterized

Water heater