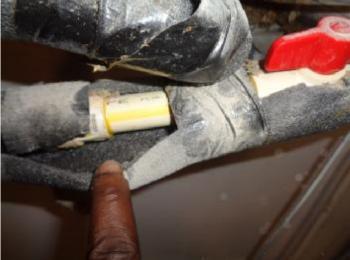

#### Photo Attachments

Plumbing

Shower diverter does not completely divert all water from tub spout toshower head when in shower position in downstairs bath

Exterior hose faucet is winterized

Water heater