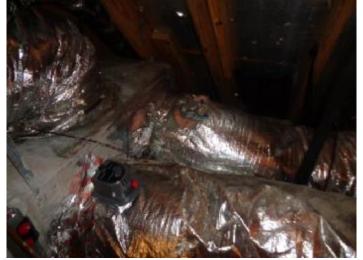

### Photo Attachments

Damaged HVAC ducts in attic

Water meter

Main water shut off

Plumbing