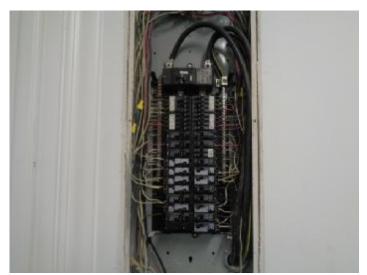

#### Photo Attachments

Attic

Attic

Electric panel

Electric panel with the cover removed