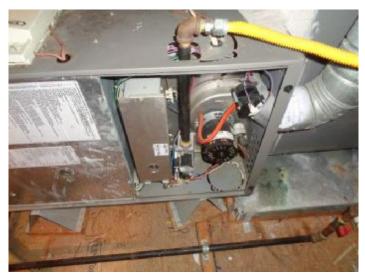

#### Photo Attachments

No anti-oxidant paste at the aluminum service wire connections in the electric panel

Furnace

Furnace with the cover removed

Air conditioner