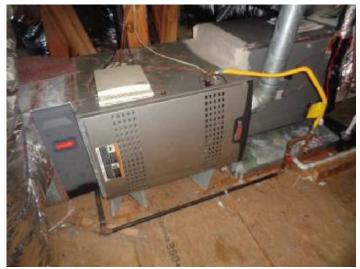

#### Photo Attachments

No anti-oxidant paste at the aluminum service wire connections in the electric panel

Furnace

Furnace with the cover removed

Air conditioner