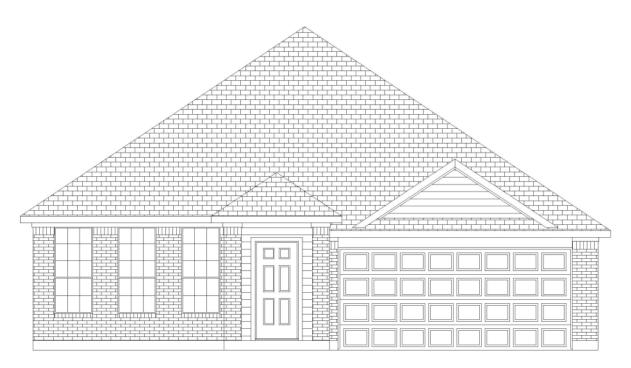

ELEVATION A

- 7/26/22 - VERSION 3.0



## \$1818

## Primary Bedroom 12-10'x16'-7' Primary Bedroom 12-10'x16'-7' HEATED SQUARE FOOTAGE 1 SIDE BRICK: 1842 SQ FT 3 SIDE BRICK: 1884 SQ FT 4 SIDE BRICK: 1895 SQ FT

Bedroom 2 8' Clg 11'-9'x10'-7'

8' Clg

(WH)

Bedroom 3 8' Clg 10'-7'x12'-0'

Two-<u>Car G</u>arage

Bath 2 8' Clg

> Hall 9 Cla

Living 9' Clg 16'-1'x19'-1"

Dining 9' Cla 11'-11'x19'-1'

K<u>itche</u>n 9' Clg 10'-1"x 19'-1'

Lif<u>eSpa</u>ce 9' Clg 11'-0'x13'-0'

Building Envelope 66'-8" x 39'-3" INCLUDED IN THIS PLAN
GUTTERS AT BACK DOOR
WHEN THERE'S NO PORCH
42" CABINETS





LOCATE:
1 PHONE OUTLET
5 TV OUTLETS
(1 PER BEDROOM, 1 IN LIFESPACE
AND 1 IN LIVING ROOM)

OPTIONS MAY VARY. DISCRETION ADVISED.

7/26/22 - VERSION 3.0

Entry 9' Clg