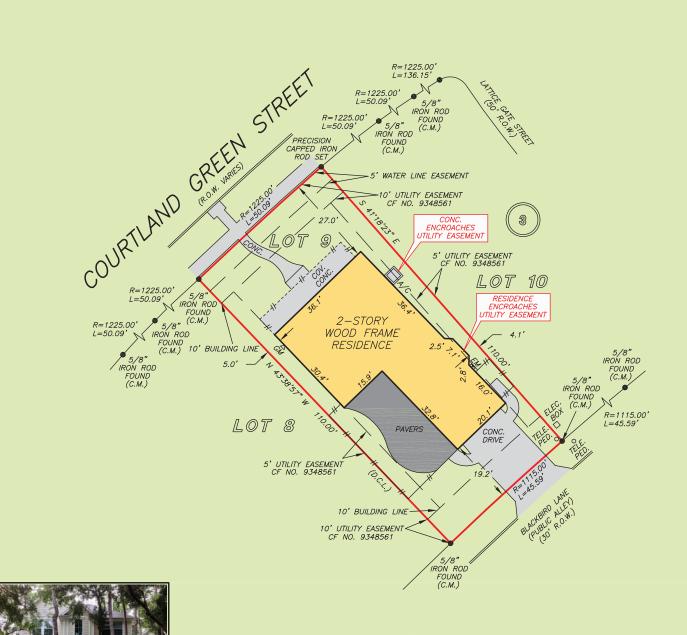

GF NO. CTH-WD-CTT18698741KB CHICAGO TITLE ADDRESS: 34 COURTLAND GREEN STREET SPRING, TEXAS 77382 BORROWER: BRYCE FINDLEY

## LOT 9, BLOCK 3 THE WOODLANDS, VILLAGE OF ALDEN BRIDGE, SECTION 55

П 30'

A SUBDIVISION IN MONTGOMERY COUNTY, TEXAS, ACCORDING TO THE MAP OR PLAT THEREOF, RECORDED IN CABINET K, SHEET 131, OF THE MAP RECORDS OF MONTGOMERY COUNTY, TEXAS

THIS PROPERTY DOES NOT LIE WITHIN THE
100 YEAR FLOOD PLAIN AS PER FIRM
PANEL NO. 48339C 0510 G
MAP REVISION: 08/18/2014
ZONE X
BASED ONLY ON VISUAL EXAMINATION OF MAPS.
INACCURACIES OF FEMA MAPS PREVENT EXACT
DETERMINATION WITHOUT DETAILED FIELD STUDY

A SUBSURFACE INVESTIGATION WAS BEYOND THE SCOPE OF THIS SURVEY

D.C.L. = DIRECTIONAL CONTROL LINE RECORD BEARING: CAB. K, SH. 131, M.C.M.R.

I HEREBY CERTIFY THAT THIS SURVEY WAS MADE ON THE GROUND, THAT THIS PLAT CORRECTLY REPRESENTS THE FACTS FOUND AT THE TIME OF SURVEY AND THAT THERE ARE NO ENCROACHMENTS APPARENT ON THE GROUND, EXCEPT AS SHOWN HEREON. THIS SURVEY IS CERTIFIED FOR THIS TRANSACTION ONLY AND ABSTRACTING PROVIDED IN THE ABOVE REFERENCED TITLE COMMITMENT WAS RELIED UPON IN PREPARATION OF THIS SURVEY.