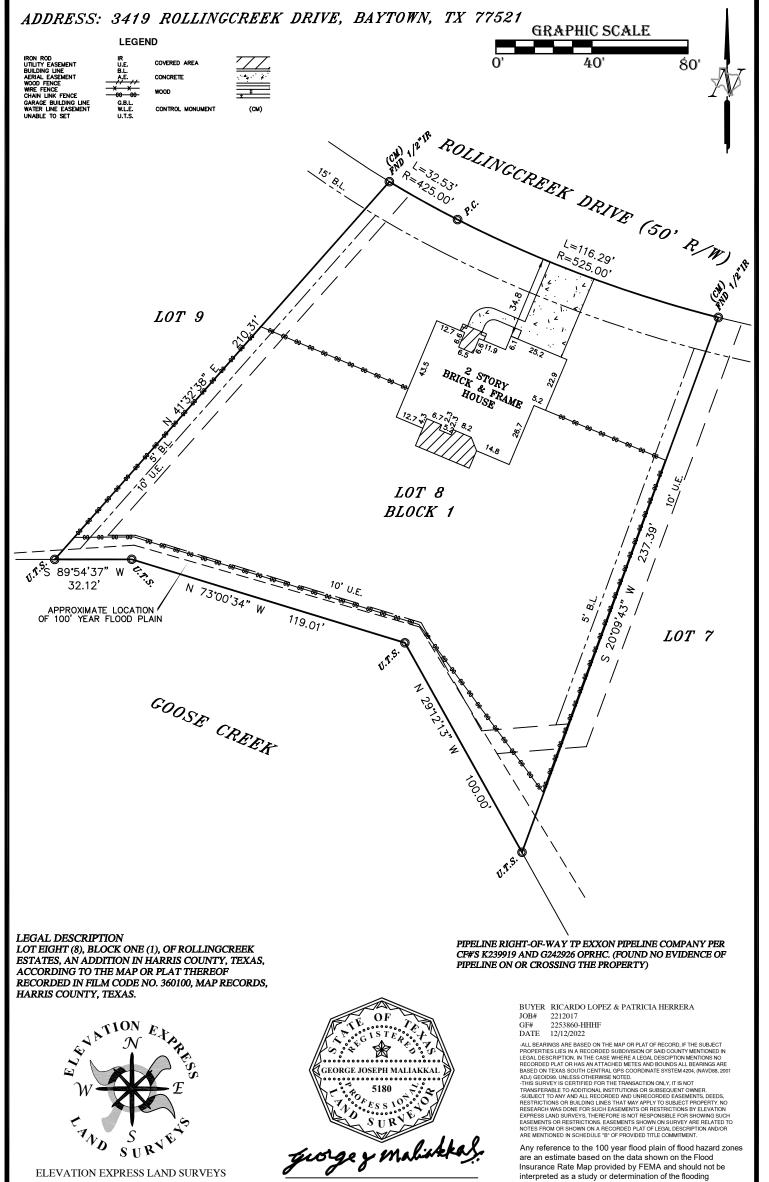

ARE MENTIONED IN SOLEDULE 18" OF PROVIDED TITLE COMMITMENT.

Any reference to the 100 year flood plain of flood hazard zones are an estimate based on the data shown on the Flood Insurance Rate Map provided by FEMA and should not be interpreted as a study or determination of the flooding propensities of this property. According to the Flood Insurance Rate Map for HARRIS COUNTY, Dated 1/6/2017, Map No. 48201C 0765M, the property described lies within "ZONE X-SHADED" of the 100 yr. flood. Flood information is based on graphic plotting only due to inheret inaccuracies on FEMA maps, we can not assume responsibility for exact determination.