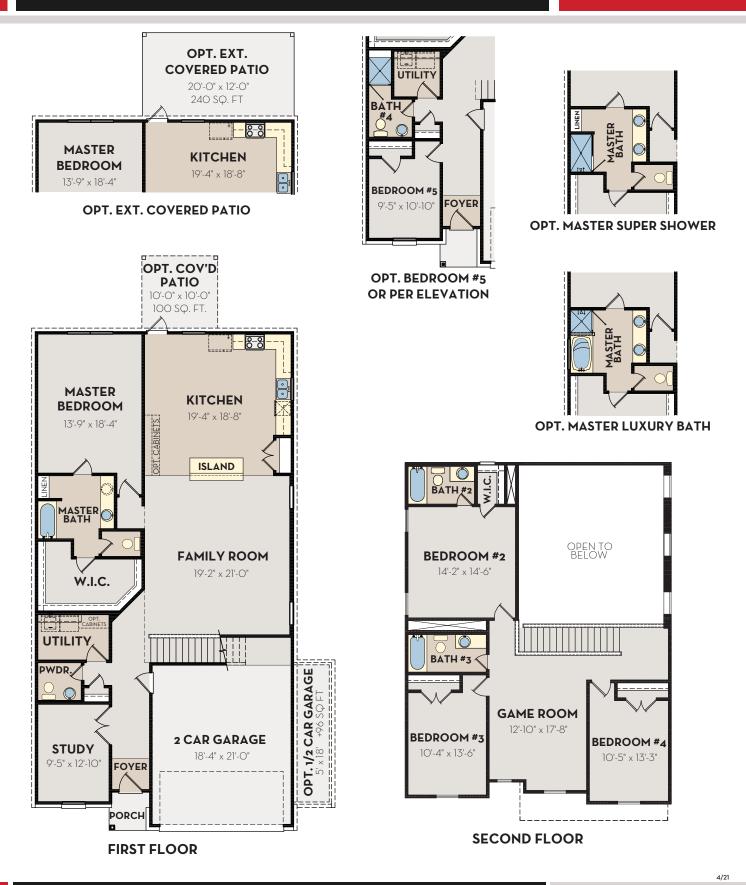

CONCHO 2817 SQ FT

## CONCHO 2817 SQ FT

## COMMUNITY BUILDER WITH A ROCK SOLID FOUNDATION

Ê

C-ROCK.COM

Depictions of homes are artist conceptions and are representative only. Changes may occur after the rendering has been produced. Optional upgrades may be shown. Square footage and dimensions are approximate and may vary per elevation. Square footage may vary based on as-built dimensions, configurations, plan options and/or method of calculation. Buyer should rely on his or her own evaluation of useable area. Neighborhoods' specific requirements may cause variations on these designs and would overwrite the above images. See Sales Consultant for current plan and elevations.