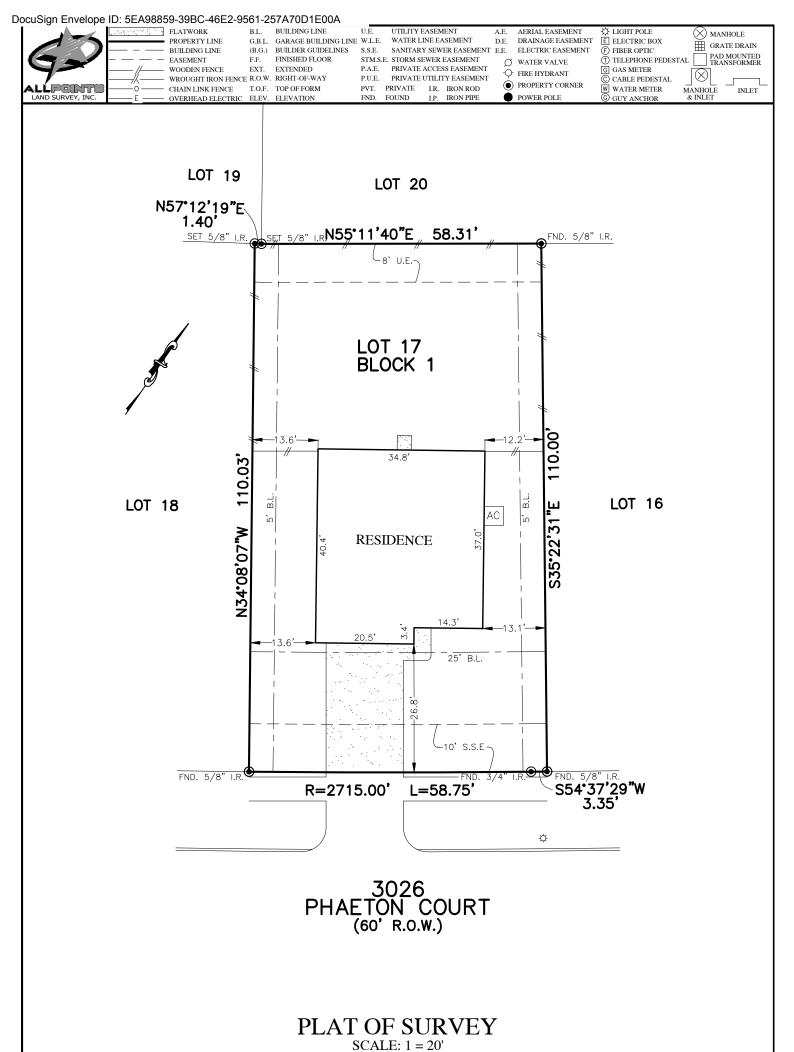

NOTES:

1. ALL BEARINGS SHOWN HEREON ARE BASED ON THE RECORDED PLAT.
2. ALLPOINTS LAND SURVEY, INC. IS NOT LIABLE FOR ANY DAMAGES DUE TO INFORMATION NOT PROVIDED TO SURVEYOR OR BUILDER PLACING ANY IMPROVEMENTS WITHIN A BUILDING LINE OR EASEMENT.

2. ALLPOINTS LAND SURVEY, INC. IS NOT LIABLE FOR ANY DAMAGES DUE TO INFORMATION NOT PROVIDED TO SURVEYOR OR BUILDER PLACING ANY IMPROVEMENTS WITHIN A BUILDING LINE OR EASEMENT.

2. ALLPOINTS TO ARRIVE PESTRICTIVE COVENANTS LISTED IN ITEM 1, SCHEDULE "B" OF TITLE COMMITMENT ISSUED BY WEG NATIONAL TITLE INSURANCE CO. UNDER G.F. No PT1861031.

SUBJECT TO APPLICABLE RESTRICTIVE COVENANTS LISTED IN ITEM 1, SCHEDULE "B" OF TITLE COMMITMENT ISSUED BY WFG NATIONAL TITLE INSURANCE Co. UNDER G.F. No PT1861031.
AGREEMENT FOR UNDERGROUND/OVERHEAD ELECTRIC SERVICE PER C.F. No. 2017025361.

FOR: ROTIMI FELIX BABASOLA BOLANLE SERIFAT BABASOLA ADDRESS: 3026 PHAETON COURT BY: OG ALLPOINTS JOB#: LL158172 G.F.: PT1861031

JOB: 60-265

FLOOD ZONE:X

COMMUNITY PANEL:

48157C0400L

EFFECTIVE DATE: 4/2/2014

LOMR: DATE: "THIS INFORMATION IS BASED ON GRAPHIC PLOTTING, WE DO NOT ASSUME RESPONSIBILITY FOR EXACT DETERMINATION"

## LOT 17, BLOCK 1, BRIARWOOD CROSSING, SECTION 8, PLAT NO. 20160277, PLAT RECORDS FORT BEND COUNTY, TEXAS

I HEREBY CERTIFY THAT THIS PLAT REPRESENTS THE RESULTS OF A SURVEY MADE ON THE GROUND, ON THE 16TH DAY OF AUGUST, 2018.