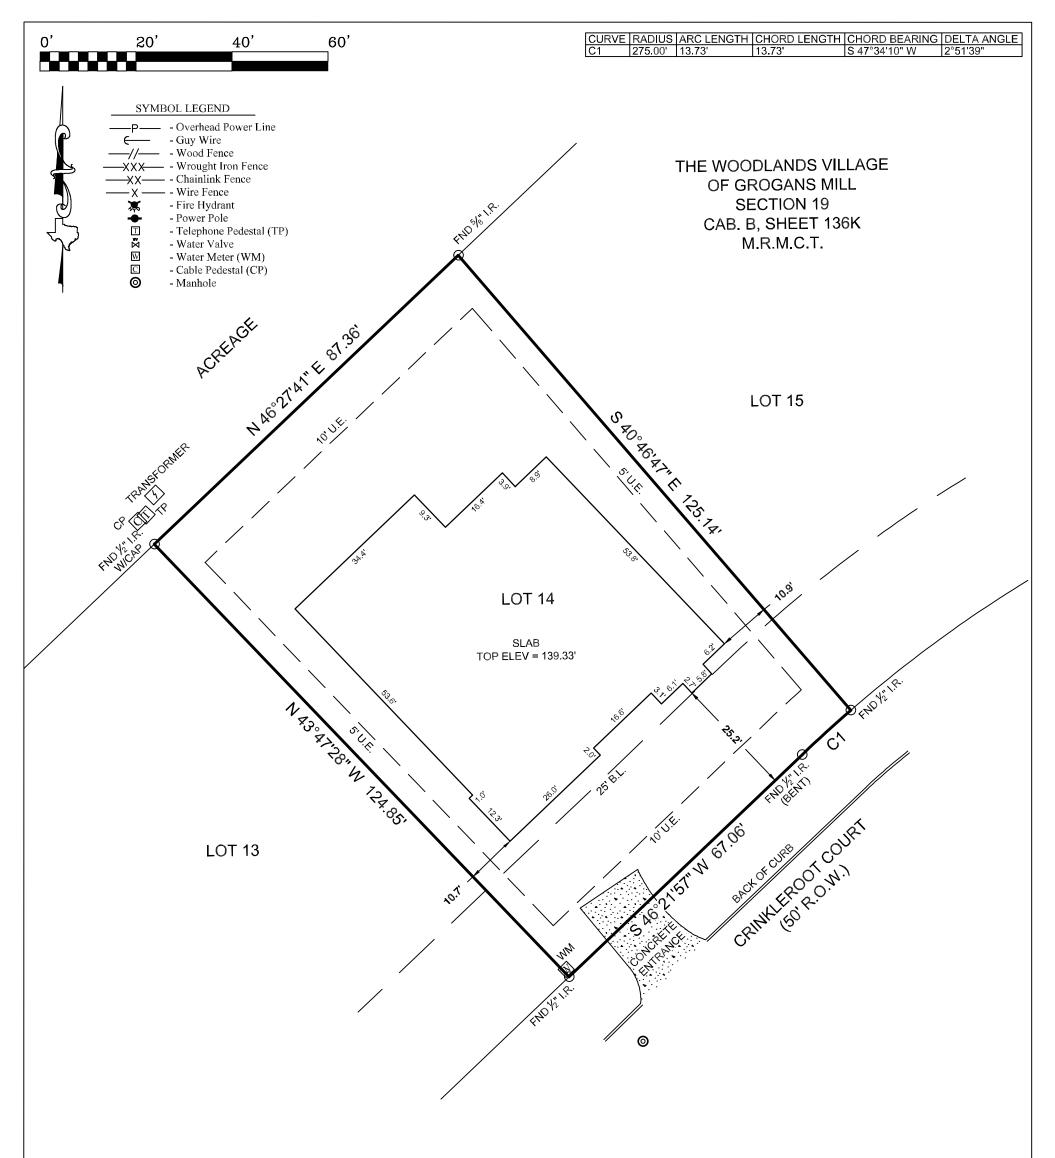

| Purchaser_  | Jeff Paul                             |
|-------------|---------------------------------------|
| Address     | 5 Crinkleroot Court, Spring, Tx 77380 |
| Lot 14      | , Block <u>1</u> , Section <u>19</u>  |
| Survey      | Walker County School Land , A 599     |
| Area        |                                       |
| Subdivision | The Woodlands Village of Grogans Mill |
| Cabinet     | B , Sheet 136K , Map Records          |
| Montg       | gomery County, Texas                  |