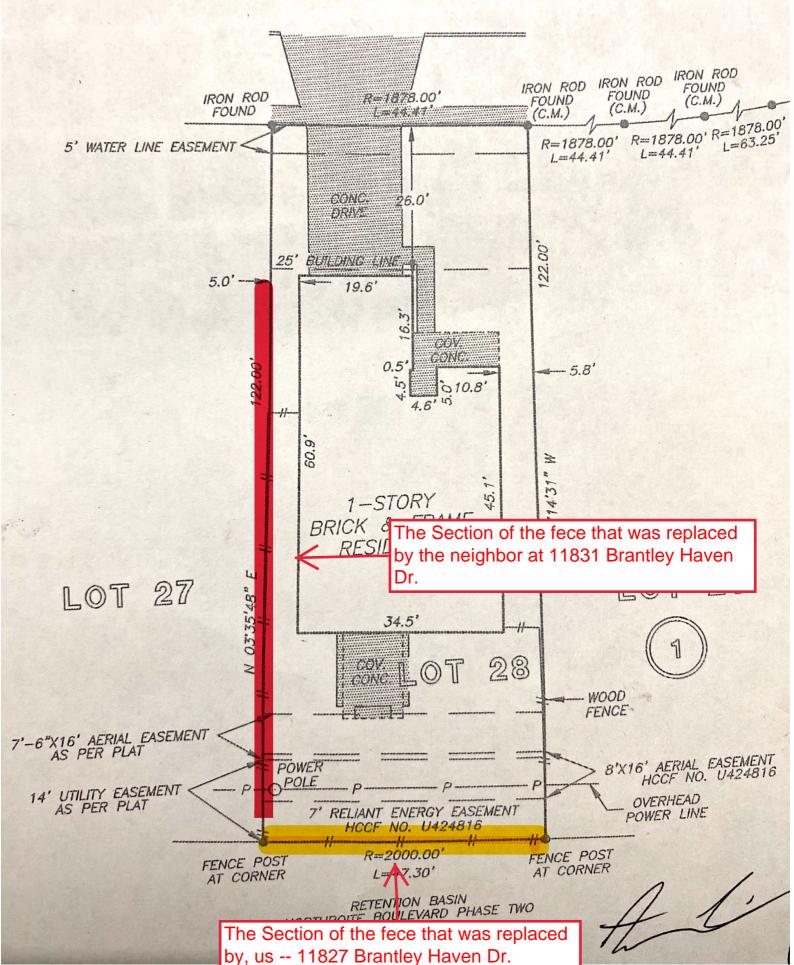

GF NO. 575-05-3006 TEXAS AMERICAN TITLE ADDRESS: 11827 BRANTLEY HAVEN DRIVE TOMBALL, TEXAS 77375 BORROWER: ANTHONY LINDEEN AND CARLENA LINDEEN SCALE LOT 28, BLOCK 1 NORTHPOINTE EAST, SECTION 2 11 ACCORDING TO THE MAP OR PLAT THEREOF RECORDED IN FILM CODE NO. 494080 OF THE MAP RECORDS OF HARRIS COUNTY, TEXAS 25 BRANLEY HAVEN DRIVE IRON ROD IRON ROD IRON ROD
FOUND FOUND (C.M.) IRON ROD FOUND R=1878.00 FOUND (C.M.) 0 R=1878.00' R=1878.00' R=1878.00' R=130.00' L=44.41' L=44.41' L=63.25' L=21.71' 5' WATER LINE EASEMENT < 122.00' 010.8 02'14'31 1-STORY BRICK & FRAME RESIDENCE LOT 27 03.35'48" LOT 29 CONC. LOT 28 7'-6"X16' AERIAL EASEMENT AS PER PLAT POLE 8'X16' AERIAL EASEMENT HCCF NO. U424816 7' RELIANT ENERGY EASEMENT HCCF NO. U424816 R=2000.00' L=47.30' RETENTION BASIN NORTHPOITE BOULEVARD PHASE TWO VOL. 507, PG. 2 NOTE: NO BUILDING SHALL BE NEARER THAN 10' TO ANY SIDE STREET LINE, AND 5' TO ANY INTERIOR LOT LINE WITH THE EXCEPTION OF DETACHED GARAGES, WHERE ALLOWED, MAY HAVE A 3' SIDE—YARD BUILDING LINE, AS PER HCCF NO. V302180. I HEREBY CERTIFY THAT THIS SURVEY WAS MADE ON THE GROUND, THAT THIS PLAT CORRECTLY REPRESENTS THE FACTS FOUND AT THE TIME OF SURVEY AND THAT THERE ARE NO ENCROACHMENTS APPARENT ON THE GROUND, EXCEPT AS SHOWN HEREON. THIS SURVEY IS CERTIFIED FOR THIS TRANSACTION ONLY AND ABSTRACTING PROVIDED IN THE ABOVE REFERENCED TITLE COMMITMENT WAS RELIED UPON IN PREPARATION OF THIS SURVEY. NOTE: AGREEMENT BY AND BETWEEN DEVELOPER AND H. L. FOR INSTALLATION OF OVERHEAD/UNDERGROUND ELECTRICAL DISTRIBUTION SYSTEM AS PER HCCF NO. V451372 THIS PROPERTY DOES NOT LIE WITHIN THE 100 YEAR FLOOD PLAIN AS ESTABLISHED BY THE U.S. DEPT. OF HOUSING & URBAN DEVELOPMENT. COMMUNITY/PANEL NO. 48201C .0240 J MAP REVISION: 11/06/1996 ZONE X RECORD BEARING: FILM CODE NO. 494080 H.C.M.R. BILLIE G. MCDUFFIE PROFESSIONAL LAND SURVEYOR NO. 2090 PRECISION SURVEYORS PROFESSIONAL LAND SURVEYS DRAWING NO. 05-00937 FEBRUARY 07, 2005 REVISED: FEBRUARY 10, 2005 1-800-LANDSURVEY FAX 281-496-1867 1-800-526-3787 14925 MEMORIAL DRIVE SUITE B100 HOUSTON, TEXAS 77079 DRAWN BY: JN/TS