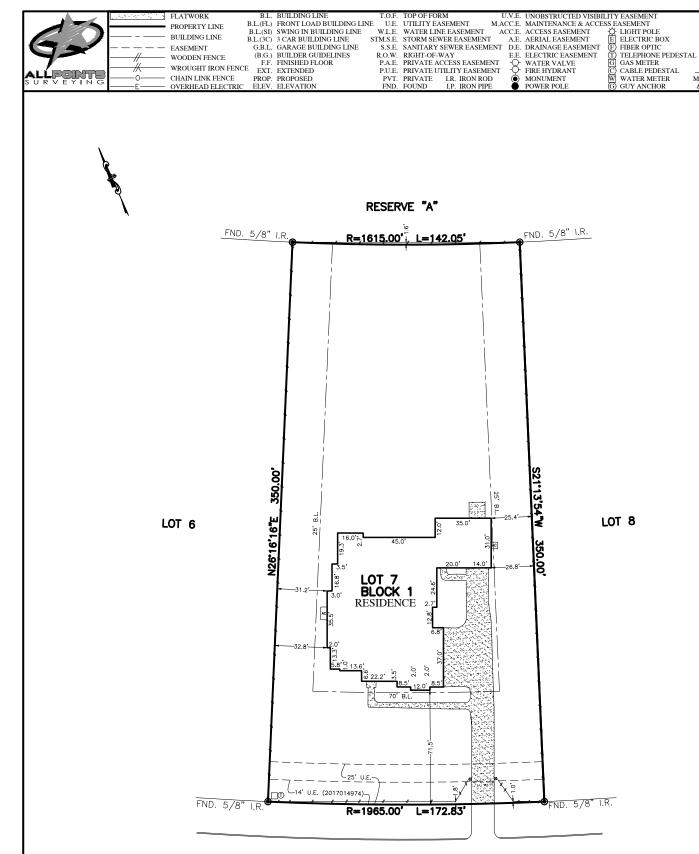

30827 LOWER OXBOW TRACE

## PLAT OF SURVEY

SCALE: 1" = 60'

VOICE:
ALL BEARINGS SHOWN HEREON ARE BASED ON THE RECORDED PLAT.
SOURCE:
ALL BEARINGS SHOWN HEREON ARE BASED ON THE RECORDED PLAT.
SOURCE:
SOURCE AND ARE BASED ON THE SUBJECT PROPERTY. ABSTRACTING BY TITLE COMPANY ONLY. ALL EASEMENTS, RESTRICTIONS AND OTHER MATTERS OF RECORD KNOWN TO SURVEYOR ARE
SHOWN AND ARE BASED ON THE RECORDED PLAT AND/OR TITLE REPORT. ALLPOINTS LAND SURVEY, INC. IS NOT LIABLE FOR ANY DAMAGES DUE TO INFORMATION NOT PROVIDED TO SURVEYOR OR
BUILDER PLACING ANY IMPROVEMENTS WITHIN A BUILDING LINE OR EASEMENT.

FOR:DAYBREAK CUSTOM HOMES ADDRESS: 30827 LOWER OXBOW

TRACE

ALLPOINTS JOB#: DB189082 G.F.: BY: LH

JOB:

FLOOD ZONE:X/A

COMMUNITY PANEL:

48157C0095 L

EFFECTIVE DATE: 4/2/2014 DATE:

## LOT 7, BLOCK 1, FULBROOK, SECTION 3D, PLAT NO. 20160069, PLAT RECORDS, FORT BEND COUNTY, TEXAS

I HEREBY CERTIFY THAT THIS PLAT REPRESENTS THE RESULTS OF A SURVEY MADE ON THE GROUND, ON THE 16TH DAY OF JUNE, 2020.