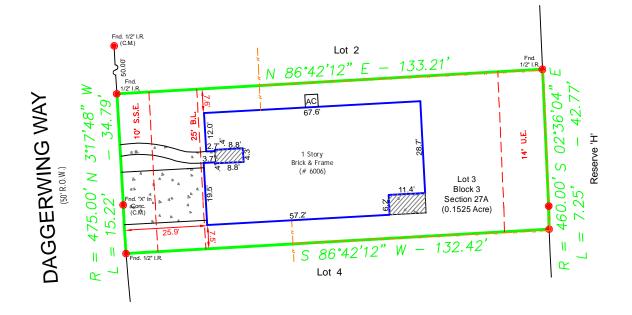

This determination to be used for flood insurance rate purposes ONLY and is NOT to be relied upon for ANY other purpose. Surveyor makes no representation as to whether

SECTION: BLOCK: SIENNA VILLAGE OF ANDERSON SPRINGS 3 3 27A RECORDATION: PLAT NO. 20170184 OF THE PLAT RECORDS FORT BEND ADDRESS 77459 6006 DAGGERWING WAY MISSOURI CITY **TEXAS** TITLE: GF NO.: CELEBRITY TITLE COMPANY, LLC. 04-021079-20 PROPOSED BORROWER: PROPOSED INSURED: PATRICIA SCHNEIDER PATRICIA SCHNEIDER