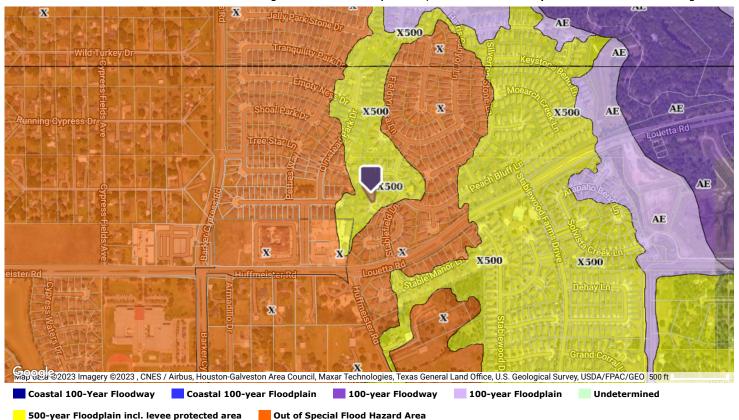

## Flood Map

Flood Zone Code: X500 Special Flood Hazard Area (SFHA): Out
Flood Zone Date: 10/16/2013 Within 250 Feet of Multiple Flood Zone: Yes (X,X500)
Flood Zone Panel: 48201C0410M Flood Community Name: HARRIS COUNTY

Flood Code Description:

Zone X (500-Year)-An Area Inundated By 500-Year Flooding; An Area Inundated By 100-Year Flooding With Average Depths Of Less Than 1 Foot Or With Drainage Areas Less Than 1 Square Mile; Or An Area Protected By Levees From 100-Year Flooding.