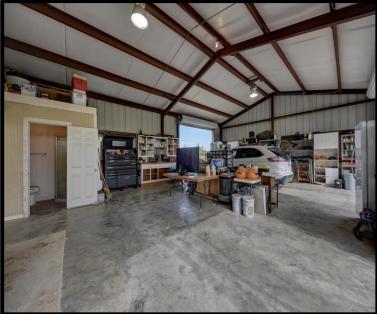

# 612 Zettel Road, New Ulm TX Exterior Features

- 2400 Sq Ft Shop with Full Bath
- Renovated Antique Barn 2017
- 1600 Sq Ft Patio with Fire Pit
- Panoramic Views
- Perimeter & Cross Fenced
- Ag Exempt Cattle
- 25% Mineral & 100% Surface Control
- Two Entrances off Zettel Road
- 25% Trees / 75% Native Pasture
- Irrigated Pastures
- <sup>1</sup>/<sub>4</sub> Mile from Four County Auction Ctr