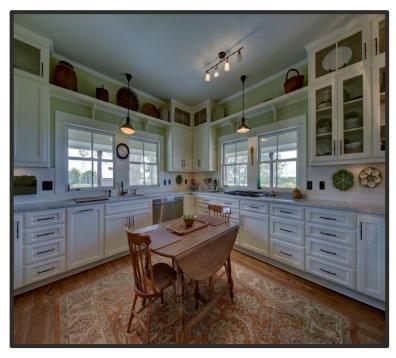

## 612 Zettel Road, New Ulm <u>Renovated Farmhouse</u>

- 2960 Sq Ft 4 Br, 3 <sup>1</sup>/<sub>2</sub> Bth per ACAD
- Built in 1885 Renovated 2012
- Open Concept bottom floor
- Butlers Pantry
- Office with Built in Cabinets
- 1100 Sq Ft Wrap Around Porch
- His & Hers Baths off Primary Suite
- Hardi Siding & Metal Roof
- High Ceilings with lots of storage
- Propane Cook Top, Electric Air/Heat
- Move-In Ready