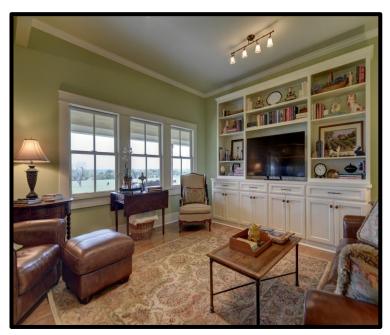

## 612 Zettel Road, New Ulm <u>Renovated Farmhouse</u>

- 2960 Sq Ft 4 Br, 3 <sup>1</sup>/<sub>2</sub> Bth per ACAD
- Built in 1885 Renovated 2012
- Open Concept bottom floor
- Butlers Pantry
- Office with Built in Cabinets
- 1100 Sq Ft Wrap Around Porch
- His & Hers Baths off Primary Suite
- Hardi Siding & Metal Roof
- High Ceilings with lots of storage
- Propane Cook Top, Electric Air/Heat
- Move-In Ready