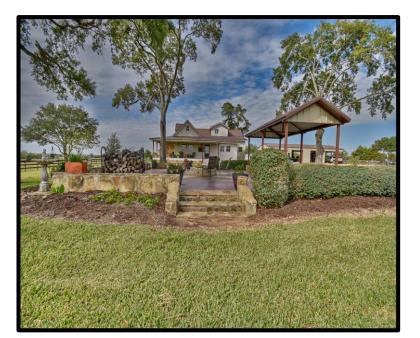

# 612 Zettel Road, New Ulm TX Exterior Features

- 2400 Sq Ft Shop with Full Bath
- Renovated Antique Barn 2017
- 1600 Sq Ft Patio with Fire Pit
- Panoramic Views
- Perimeter & Cross Fenced
- Ag Exempt Cattle
- 25% Mineral & 100% Surface Control
- Two Entrances off Zettel Road
- 25% Trees / 75% Native Pasture
- Irrigated Pastures
- <sup>1</sup>/<sub>4</sub> Mile from Four County Auction Ctr