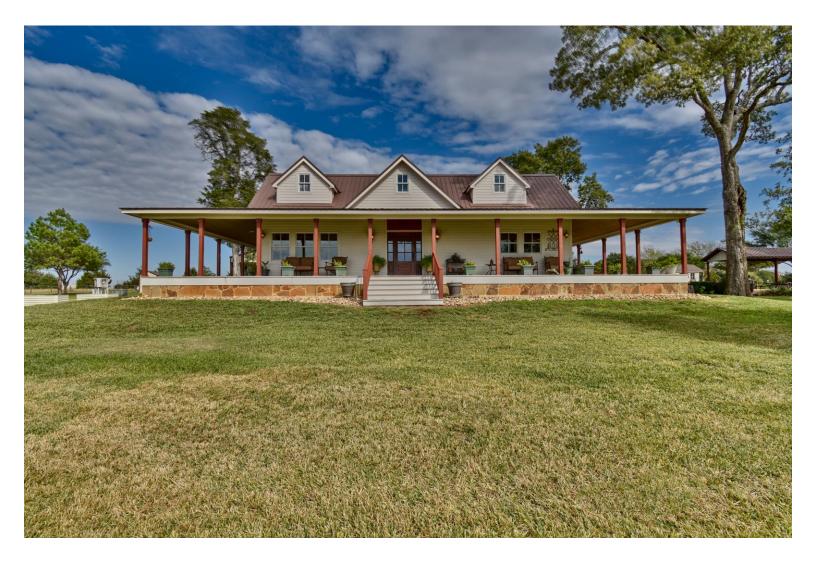

# 612 Zettel Road New Ulm, TX 78950

- Renovated Farmhouse (2012)
- > 2,968Sq. Ft.
- > Levels: Two Story
- > Open Concept
- > 4 Bdrm / 3 Bth +  $\frac{1}{2}$  Bth
- > 46.0 Acres / Ag Exempt

## 612 Zettel Road, New Ulm <u>Renovated Farmhouse</u>

- 2960 Sq Ft 4 Br, 3 <sup>1</sup>/<sub>2</sub> Bth per ACAD
- Built in 1885 Renovated 2012
- Open Concept bottom floor
- Butlers Pantry
- Office with Built in Cabinets
- 1100 Sq Ft Wrap Around Porch
- His & Hers Baths off Primary Suite
- Hardi Siding & Metal Roof
- High Ceilings with lots of storage
- Propane Cook Top, Electric Air/Heat
- Move-In Ready