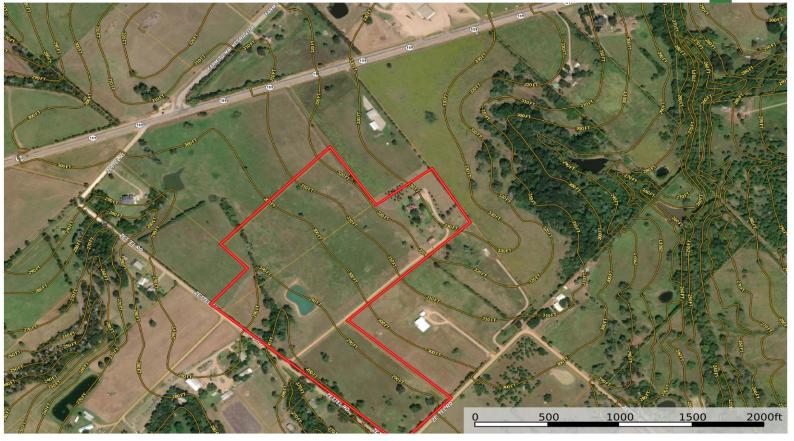

# 612 Zettel Road New Ulm, TX 78950

- Renovated Farmhouse (2012)
- > 2,968Sq. Ft.
- > Levels: Two Story
- > Open Concept
- > 4 Bdrm / 3 Bth +  $\frac{1}{2}$  Bth
- > 46.0 Acres / Ag Exempt

# 612 Zettel Road, New Ulm TX Exterior Features

- 2400 Sq Ft Shop with Full Bath
- Renovated Antique Barn 2017
- 1600 Sq Ft Patio with Fire Pit
- Panoramic Views
- Perimeter & Cross Fenced
- Ag Exempt Cattle
- 25% Mineral & 100% Surface Control
- Two Entrances off Zettel Road
- 25% Trees / 75% Native Pasture
- Irrigated Pastures
- <sup>1</sup>/<sub>4</sub> Mile from Four County Auction Ctr