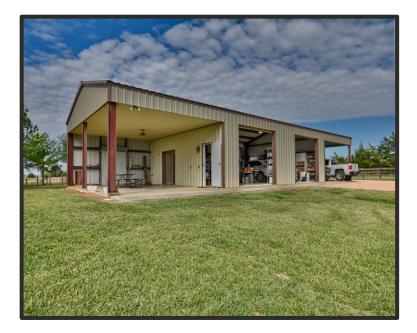

# 612 Zettel Road, New Ulm TX Exterior Features

- 2400 Sq Ft Shop with Full Bath
- Renovated Antique Barn 2017
- 1600 Sq Ft Patio with Fire Pit
- Panoramic Views
- Perimeter & Cross Fenced
- Ag Exempt Cattle
- 25% Mineral & 100% Surface Control
- Two Entrances off Zettel Road
- 25% Trees / 75% Native Pasture
- Irrigated Pastures
- <sup>1</sup>/<sub>4</sub> Mile from Four County Auction Ctr