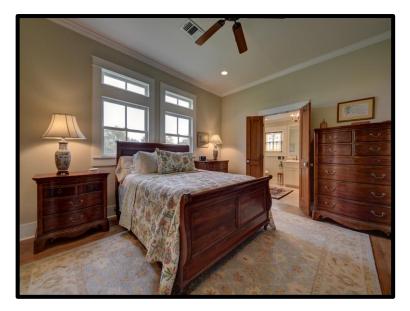

## 612 Zettel Road, New Ulm <u>Renovated Farmhouse</u>

- 2960 Sq Ft 4 Br, 3 <sup>1</sup>/<sub>2</sub> Bth per ACAD
- Built in 1885 Renovated 2012
- Open Concept bottom floor
- Butlers Pantry
- Office with Built in Cabinets
- 1100 Sq Ft Wrap Around Porch
- His & Hers Baths off Primary Suite
- Hardi Siding & Metal Roof
- High Ceilings with lots of storage
- Propane Cook Top, Electric Air/Heat
- Move-In Ready