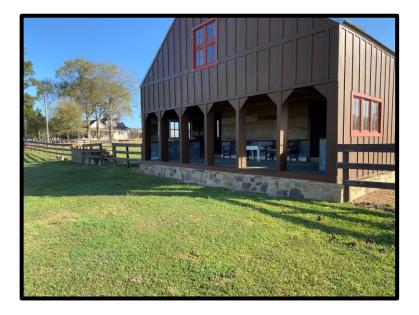

# 612 Zettel Road, New Ulm TX Exterior Features

- 2400 Sq Ft Shop with Full Bath
- Renovated Antique Barn 2017
- 1600 Sq Ft Patio with Fire Pit
- Panoramic Views
- Perimeter & Cross Fenced
- Ag Exempt Cattle
- 25% Mineral & 100% Surface Control
- Two Entrances off Zettel Road
- 25% Trees / 75% Native Pasture
- Irrigated Pastures
- <sup>1</sup>/<sub>4</sub> Mile from Four County Auction Ctr