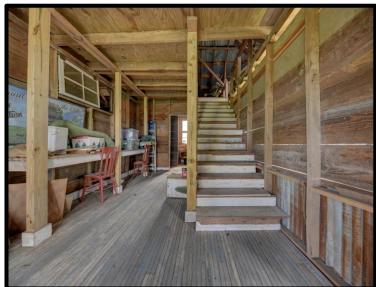

## 612 Zettel Road, New Ulm <u>Renovated Farmhouse</u>

- 2960 Sq Ft 4 Br, 3 <sup>1</sup>/<sub>2</sub> Bth per ACAD
- Built in 1885 Renovated 2012
- Open Concept bottom floor
- Butlers Pantry
- Office with Built in Cabinets
- 1100 Sq Ft Wrap Around Porch
- His & Hers Baths off Primary Suite
- Hardi Siding & Metal Roof
- High Ceilings with lots of storage
- Propane Cook Top, Electric Air/Heat
- Move-In Ready