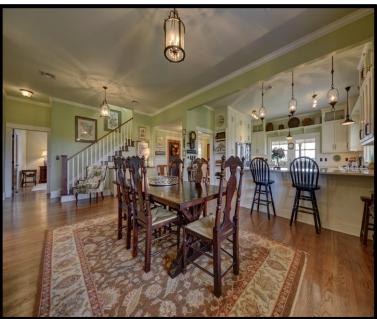

## 612 Zettel Road, New Ulm <u>Renovated Farmhouse</u>

- 2960 Sq Ft 4 Br, 3 <sup>1</sup>/<sub>2</sub> Bth per ACAD
- Built in 1885 Renovated 2012
- Open Concept bottom floor
- Butlers Pantry
- Office with Built in Cabinets
- 1100 Sq Ft Wrap Around Porch
- His & Hers Baths off Primary Suite
- Hardi Siding & Metal Roof
- High Ceilings with lots of storage
- Propane Cook Top, Electric Air/Heat
- Move-In Ready