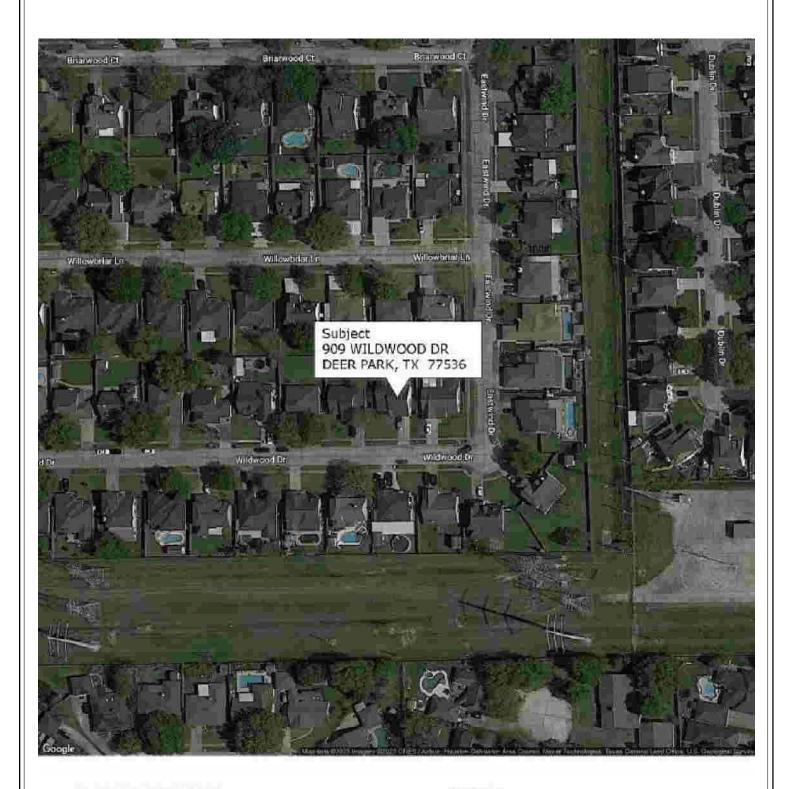

### LOCATED AT:

909 Wildwood Dr Deer Park, TX 77536

909 Wildwood Dr Deer Park, TX 77536

The purpose of this appraisal is to develop an opinion of the defined value of the subject property, as improved. The property rights appraised are the fee simple interest in the site and improvements.