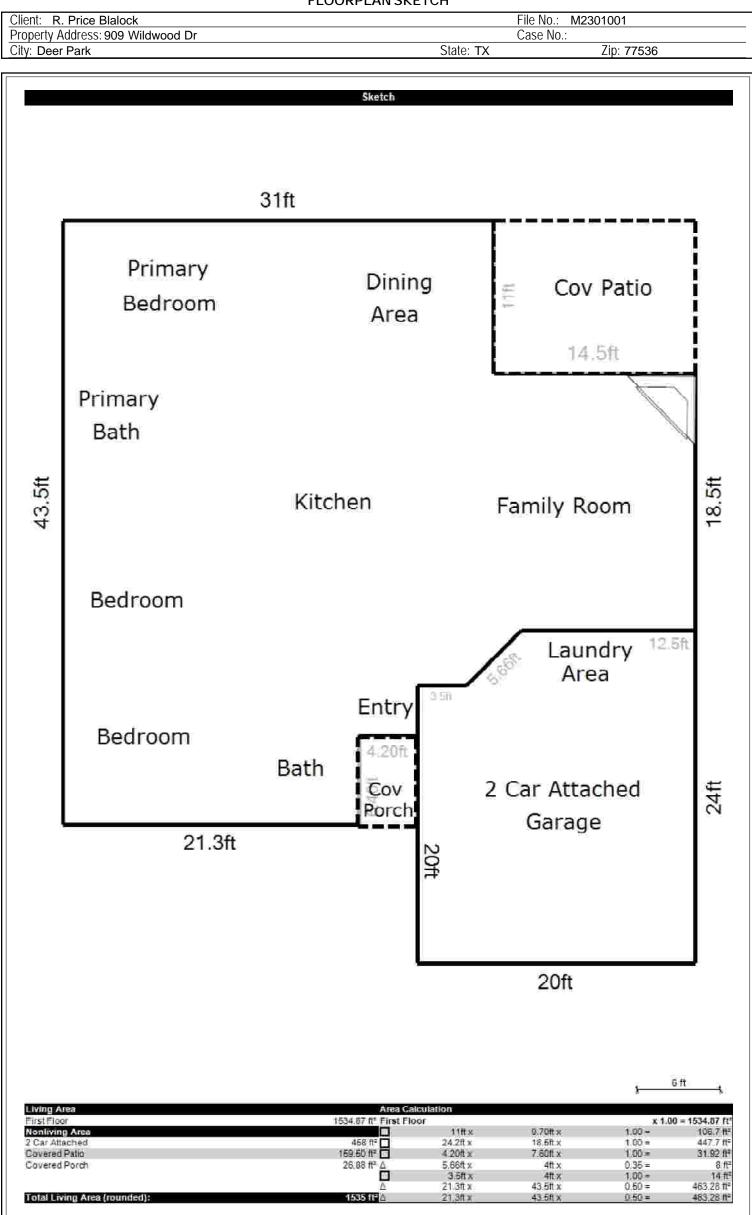

### LOCATED AT:

909 Wildwood Dr Deer Park, TX 77536

909 Wildwood Dr Deer Park, TX 77536

The purpose of this appraisal is to develop an opinion of the defined value of the subject property, as improved. The property rights appraised are the fee simple interest in the site and improvements.