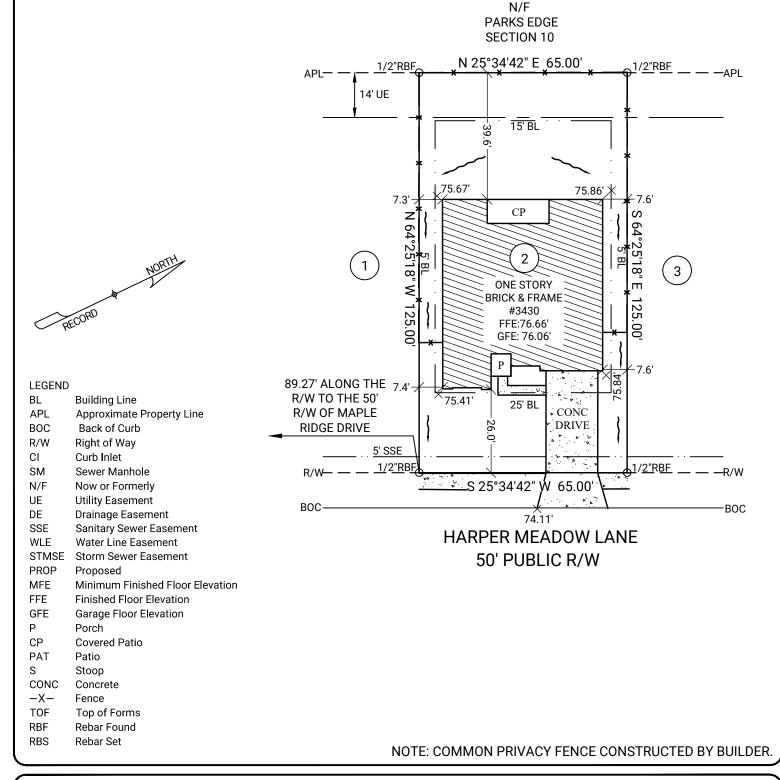

ADDRESS: 3430 HARPER MEADOW LANE AREA: 8,125 S.F. ~ 0.19 ACRES PLAT NO. 20210010 MEE:75.29' 0' 30' GRAPHIC SCALE: 1" = 30'

30'

**GENERAL NOTES:** This property is subject to additional easements or restrictions of record. Carter & Clark Surveyors is unable to warrant the accuracy of boundary information, structures, easements, and buffers that are illustrated on the subdivision plat. Utility easement has not been field verified by surveyor. contact utility contractor for location prior to construction (if applicable). This plat is for exclusive use by client. Use by third parties is at their own risk. Dimensions from house to property lines should not be used to establish fences. This plat has been calculated for closure and is found to be accurate within one foot in 10,000+ feet. The field data upon which this plat is based has a closure precision of one foot in 10,000+ feet and an angular error of 7 seconds per angle point and was adjusted using the compass rule. Equipment used: Leica TS13 Robotic Total Station.