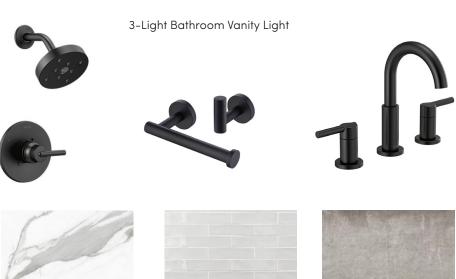

# Primary Bathroom

24x48 Shower and Tub Surrounding

Corta Gray Floors

Shower Floor

Calacatta Countertops