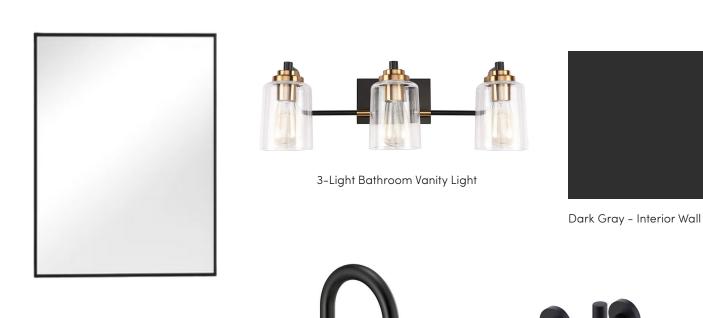

# Primary Bathroom

24x48 Shower and Tub Surrounding

Corta Gray Floors

Shower Floor

Calacatta Countertops