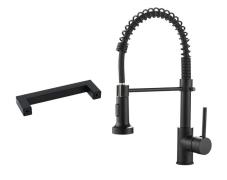

### Kitchen

BACKSPLASH: DOLOMITE PREMIUM PICKET POLISHED MARBLE MOSAIC SKU: 100465848

Inspiration images. Finishes may vary.

Calacatta Quartz Island Countertop

Hardware

Black Island Cabinets

White Upper & Lower Cabinets