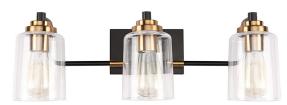

# Primary Bathroom

24x48 Shower and Tub Surrounding

Corta Gray Floors

Shower Floor

Calacatta Countertops