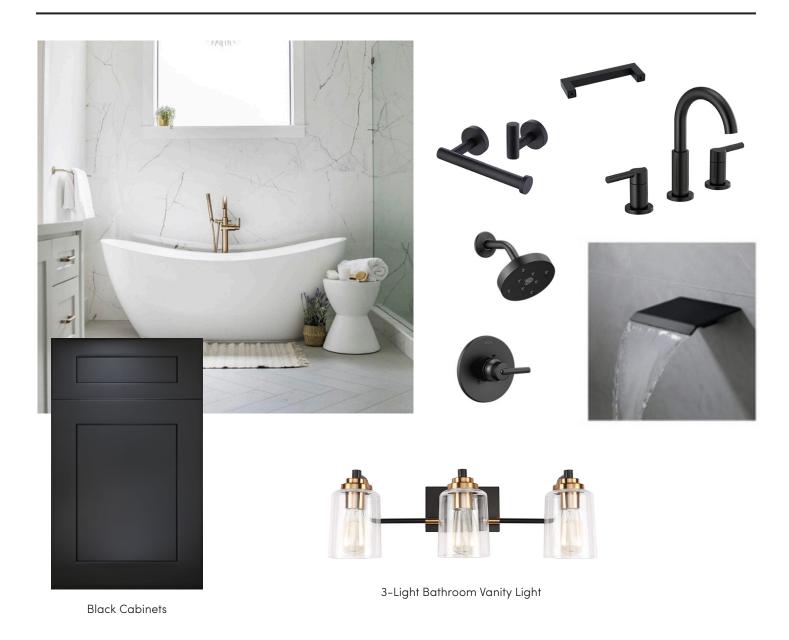

# Primary Bathroom

24x48 Shower and Tub Surrounding

Corta Gray Floors

Shower Floor

Calacatta Countertops